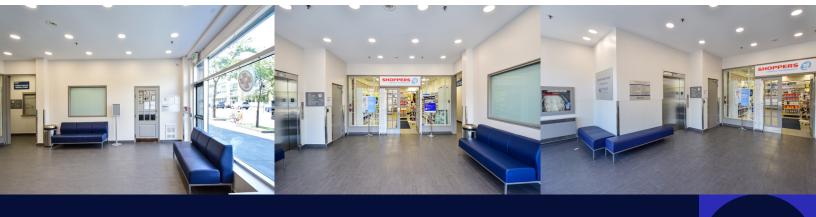

### **Property Description**

Danforth Health Centre is a four-storey, 29,775-square-foot medical office building centrally located on Danforth Avenue just east of Broadview Avenue. The building is tenanted by an array of medical practitioners including a walk-in clinic, an after-hours pediatric clinic, specialist clinics that provide dermatology, neurology, and physiotherapy services, and a Shoppers Drug Mart pharmacy. Danforth Health Centre offers underground parking and is easily accessible by car via the Don Valley Parkway, or by public transit.