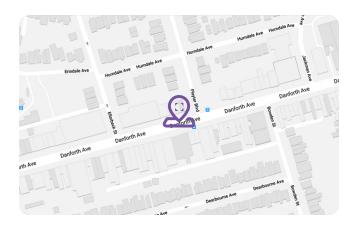

#### **Major Intersection**

Danforth Avenue and Broadview Avenue

#### **Nearest Hospital**

3.9 km Toronto General Hospital3.6 km Michael Garron Hospital4.7 km Mount Sinai Hospital4.1 km Women's College Hospital

#### **Public Transit Access**

TTC - Broadview subway Station Chester Subway Station Bus 113 Danforth