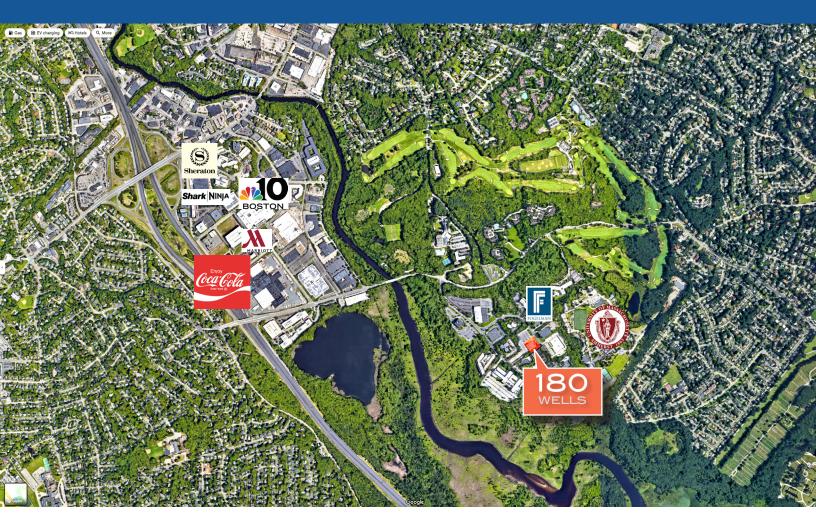

Central, Tiered Courtyard

Bright Modern Office Suites with

Outstanding Window Line

Located in Growing N2 Innovation District with corporate neighbors including Shark Ninja, NBC Universal & Dana Farber Cancer Institute as well as many professional businesses such as law firms, insurance brokers, doctors offices, etc.

Close Proximity to Restaurants, Hotels & Retail Amenities