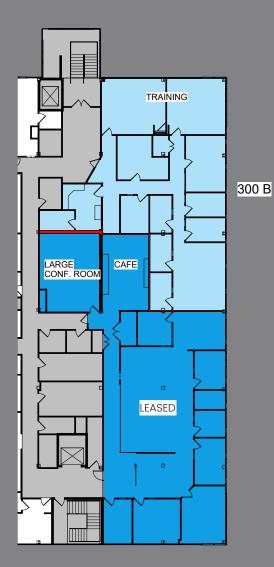

Easy, Direct Access to RTE 128/95 via new Kendrick Street Exit

3-Story Class A Building with High-End Finishes

Recently Renovated Common Areas with Recharge Lounge & Conference Facility

On-Site, Hands-On Ownership / Management with 1,000,000 SF + Portfolio









Central, Tiered Courtyard

Bright Modern Office Suites with

Outstanding Window Line











Located in Growing N2 Innovation District with corporate neighbors including Shark Ninja, NBC Universal & Dana Farber Cancer Institute as well as many professional businesses such as law firms, insurance brokers, doctors offices, etc.

Close Proximity to Restaurants, Hotels & Retail Amenities





## Commonwealth Commercial Advisors

195 Worcester Street, Suite 201 Welleslev. MA 02481 STEFAN FREY Founder/President stefan@ccadvisors.net 617-596-7833 TIM COYLE Senior Vice President tcoyle@ccadvisors.ne 617-970-7232