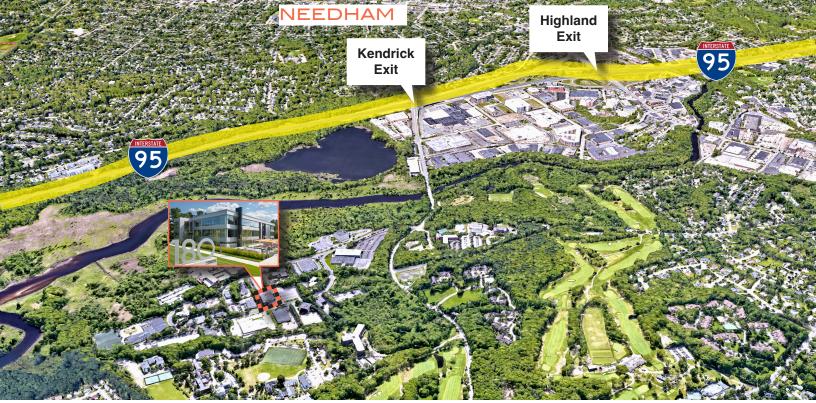

Easy, Direct Access to RTE 128/95 via new Kendrick Street Exit

3-Story Class A Building with High-End Finishes

Recently Renovated Common Areas with Recharge Lounge & Conference Facility

On-Site, Hands-On Ownership / Management with 1,000,000 SF + Portfolio

Central, Tiered Courtyard

Bright Modern Office Suites with

Outstanding Window Line

Located in Growing N2 Innovation District with corporate neighbors including Shark Ninja, NBC Universal & Dana Farber Cancer Institute as well as many professional businesses such as law firms, insurance brokers, doctors offices, etc.

Close Proximity to Restaurants, Hotels & Retail Amenities