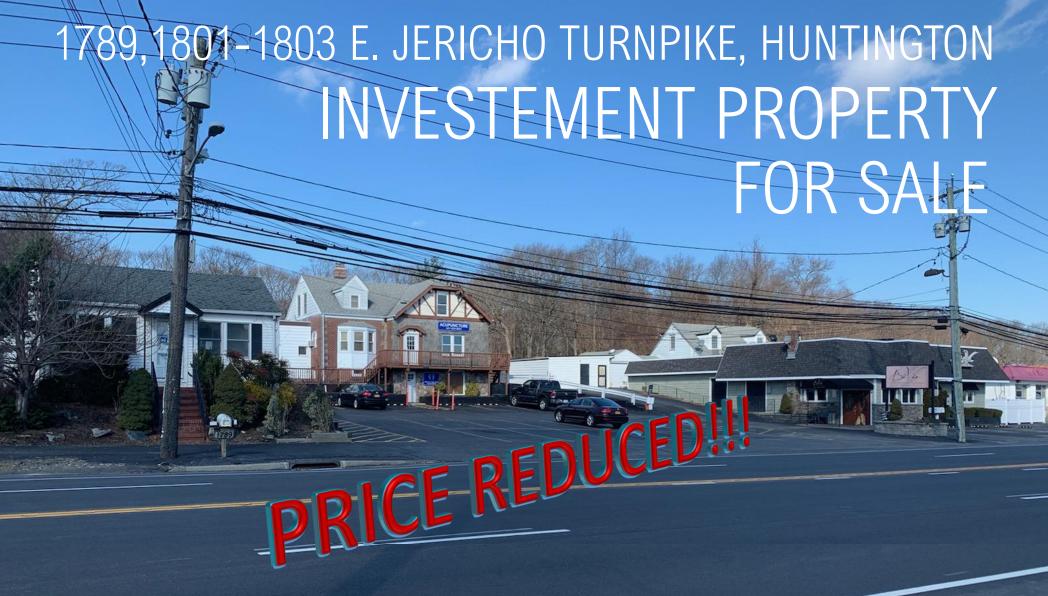

#### 1789,1801-1803 E. JERICHO TURNPIKE, HUNTINGTON

This exclusive listing brings you a multi-building investment opportunity, located on heavily traveled Jericho Turnpike in Huntington.

This large property consists of several buildings including well known restaurant, two office buildings and a residential home. All buildings upo have been completely renovated including new electrical systems, new boilers, new hot water heater and brand new roofing on the restaurant.

Long term and established tenants in the buildings make this an excellent investment piece. Perfect for a 1031 exchange.

1789-1803 E. JERICHO TURNPIKE, HUNTINGTON

Michael Murphy Head of Operations/Executive VP Licensed Associate RE Broker PH: 631.858.2460