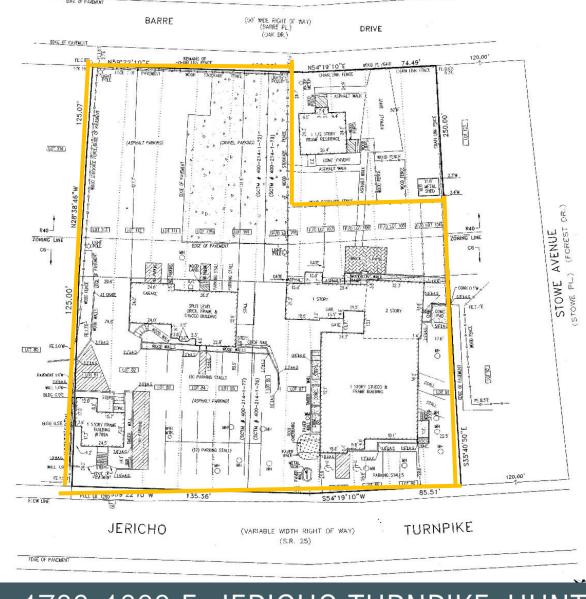

#### 1789,1801-1803 E. JERICHO TURNPIKE, HUNTINGTON

#### PROPERTY SUMMARY:

1789 Jericho: 1,750 SF

1801 Jericho: 3,385 SF

1803 Jericho: 3,400 SF

1 Residential: 1,985 SF

Parking: 63 spaces

Lot Size: 55,217 Sf

Zoned: C6 & R40