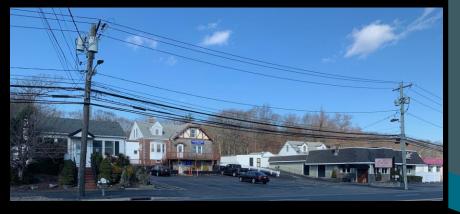

heavily traveled Jericho Turnpike in Huntington.

This large property consists of several buildings including well known restaurant, two office buildings and a residential home. All buildings upo have been completely renovated including new electrical systems, new boilers, new hot water heater and brand new roofing on the restaurant.

Long term and established tenants in the buildings make this an excellent investment piece. Perfect for a 1031 exchange.

1789-1803 E. JERICHO TURNPIKE, HUNTINGTON

Michael Murphy Head of Operations/Executive VP Licensed Associate RE Broker PH: 631.858.2460

michael.murphy@elliman.com

**Matthew Gault** Licensed Real Estate Salesperson **Commercial Specialist** PH: 631.487.5623

matthew.gault@elliman

ELLIMAN.COM/COMMERCIAL





#### ELLIMAN.COM/COMMERCIAL



#### 1789,1801-1803 E. JERICHO TURNPIKE, HUNTINGTON

#### PROPERTY SUMMARY:

1789 Jericho: 1,750 SF

1801 Jericho: 3,385 SF

1803 Jericho: 3,400 SF

1 Residential: 1,985 SF

Parking: 63 spaces

Lot Size: 55,217 Sf

Zoned: C6 & R40

Taxes: \$44,325.00

Sale Price: \$2,000,000.00

All Property Tours should be arranged through Douglas Elliman Real Estate, Commercial Services. Please do not contact tenants, onsite management or staff without prior approval from listing agent(s).

Michael Murphy
Head of Operations/Executive VP
Licensed Associate RE Broker
PH: 631.858.2460

michael.murphy@elliman.com

**Matthew Gault** 

Licensed Real Estate Salesperson Commercial Specialist

PH: 631.487.5623

matthew.gault@elliman.com







### 1789-1803 E. JERICHO TURNPIKE, HUNTINGTON

Michael Murphy
Head o