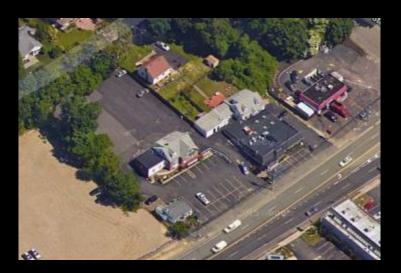

estment opportunity, located on heavily traveled Jericho Turnpike in Huntington.

This large property consists of several buildings including well known restaurant, two office buildings and a residential home. All buildings upo have been completely renovated including new electrical systems, new boilers, new hot water heater and brand new roofing on the restaurant.

Long term and established tenants in the buildings make this an excellent investment piece. Perfect for a 1031 exchange.

1789-1803 E. JERICHO TURNPIKE, HUNTINGTON

Michael Murphy Head of Operations/Executive VP Licensed Associate RE Broker PH: 631.858.2460

michael.murphy@elliman.com

**Matthew Gault** Licensed Real Estate Salesperson **Commercial Specialist** PH: 631.487.5623

matthew.gault@elliman

ELLIMAN.COM/COMMERCIAL





#### ELLIMAN.COM/COMMERCIAL



#### 1789,1801-1803 E. JERICHO TURNPIKE, HUNTINGTON

#### PROPERTY SUMMARY:

1789 Jericho: 1,750 SF

1801 Jericho: 3,385 SF

1803 Jericho: 3,400 SF

1 Residential: 1,985 SF

Parking: 63 spaces

Lot Size: 55,217 Sf

Zoned: C6 & R40

Taxes: \$44,325.00

Sale Price: \$2,000,000.00

All Property Tours should be arranged through Douglas Elliman Real Estate, Commercial Services. Please do not contact tenants, onsite management or staff without prior approval from listing agent(s).

Michael Murphy
Head of Operations/Executive VP
Licensed Associate RE Broker
PH: 631.858.2460

michael.murphy@elliman.com

**Matthew Gault** 

Licensed Real Estate Salesperson Commercial Specialist

PH: 631.487.5623

matthew.gault@elliman.com







### 1789-1803 E. JERICHO TURNPIKE, HU