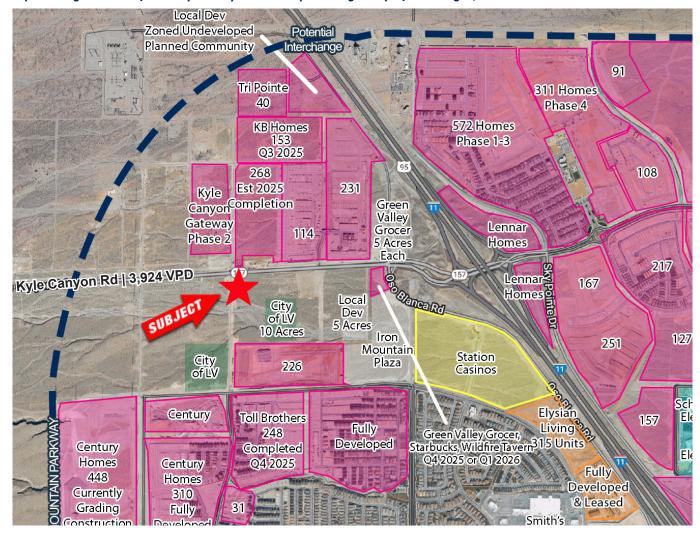

# RARE DRIVE-THRU & C-STORE PADS ON KYLE CANYON RD

Alpine Ridge Center | SEC Kyle Canyon Rd & Alpine Ridge Way | Las Vegas, NV 89166

AVAILABLE ±0.5 - ±2.46 Acres ZONING C-G Commercial General APN 126-01-702-001

## PROPERTY HIGHLIGHTS

- Drive-Thru and C-store Pads Available
- Easy Highway Access to US-95
- Planned Station Casino nearby
- Located between two Master-Planned Communities
- Future Signalized Intersection
- Estimated 1,272 full-time Mt Charleston residents are captive market with one entry/exit point
- Rare Entitlements: Fully zoned for convenience stores, fuel stations, and quick-service restaurants – a scarcity in this tightly regulated trade area.
- Surging Demographics: Rapidly growing residential and commercial developments nearby will drive strong customer traffic.
- Flexible Configurations: Lot size and site layout suitable for single-tenant or multitenant development, with ample parking.