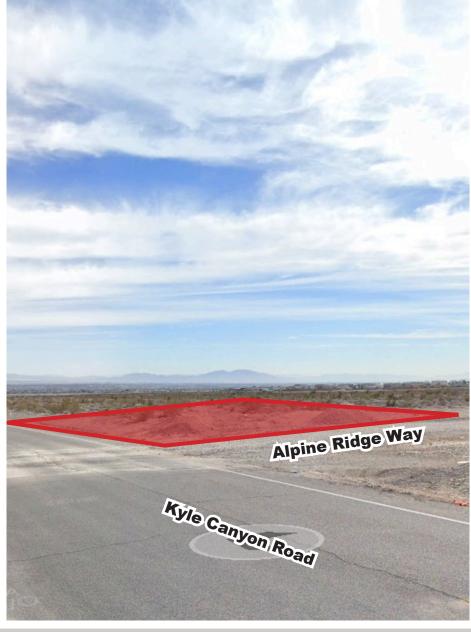

# RARE DRIVE-THRU & C-STORE PADS ON KYLE CANYON RD

Alpine Ridge Center | SEC Kyle Canyon Rd & Alpine Ridge Way | Las Vegas, NV 89166

AVAILABLE ±0.5 - ±2.46 Acres ZONING C-G Commercial General APN 126-01-702-001