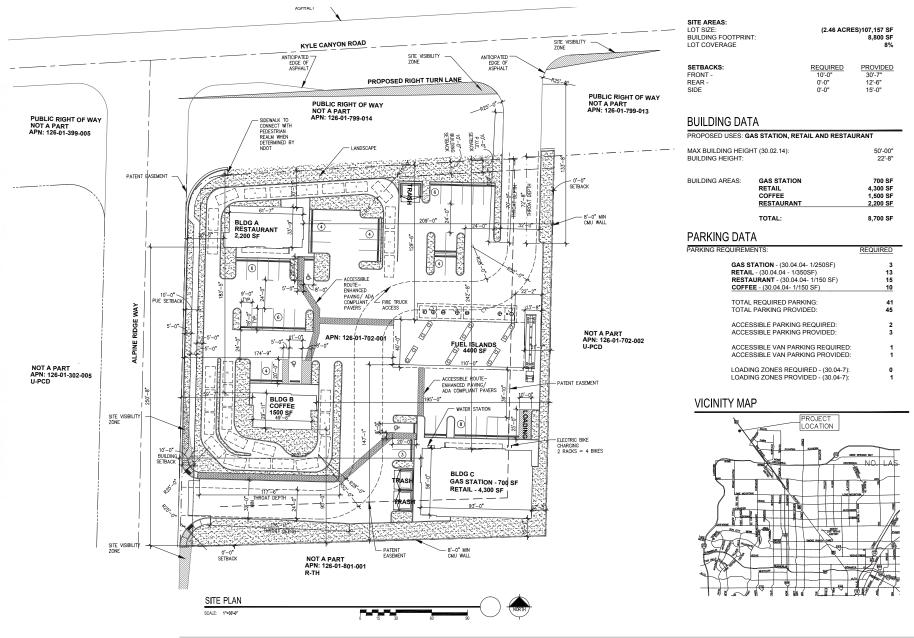

# RARE DRIVE-THRU & C-STORE PADS ON KYLE CANYON RD

Alpine Ridge Center | SEC Kyle Canyon Rd & Alpine Ridge Way | Las Vegas, NV 89166

AVAILABLE ±0.5 - ±2.46 Acres ZONING C-G Commercial General APN 126-01-702-001

## PROPERTY HIGHLIGHTS

- Drive-Thru and C-store Pads Available
- Easy Highway Access to US-95
- Planned Station Casino nearby
- Located between two Master-Planned Communities
- Future Signalized Intersection
- Estimated 1,272 full-time Mt Charleston residents are captive market with one entry/exit point
- Rare Entitlements: Fully zoned for convenience stores, fuel stations, and quick-service restaurants – a scarcity in this tightly regulated trade area.
- Surging Demographics: Rapidly growing residential and commercial developments nearby will drive strong customer traffic.
- Flexible Configurations: Lot size and site layout suitable for single-tenant or multitenant development, with ample parking.