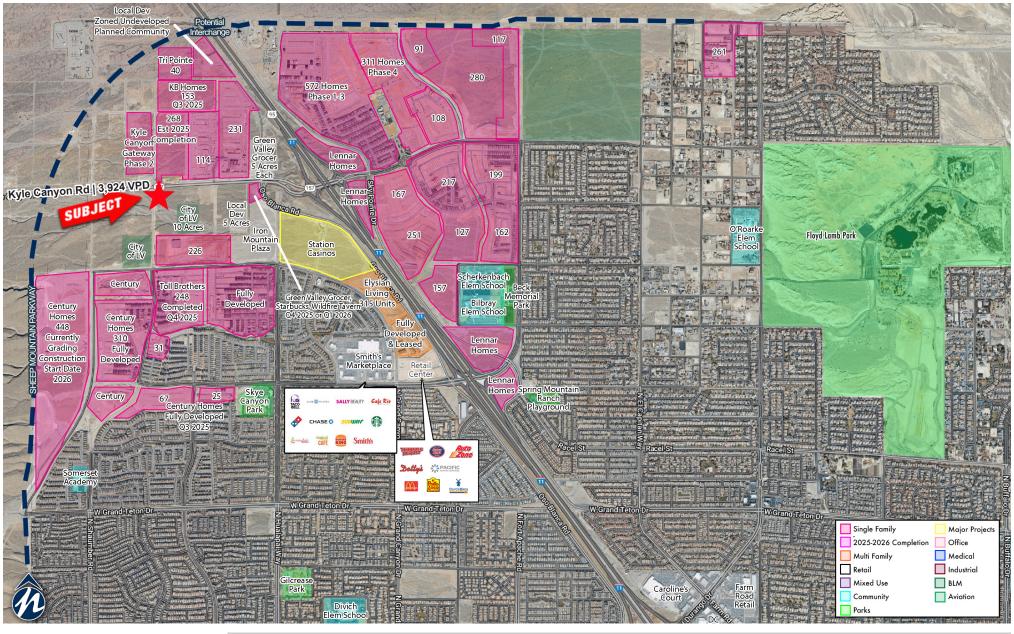

# RARE DRIVE-THRU & C-STORE PADS ON KYLE CANYON RD

Alpine Ridge Center | SEC Kyle Canyon Rd & Alpine Ridge Way | Las Vegas, NV 89166

AVAILABLE ±0.5 - ±2.46 Acres ZONING C-G Commercial General APN 126-01-702-001

## PROPERTY HIGHLIGHTS

- Drive-Thru and C-store Pads Available
- Easy Highway Access to US-95
- Planned Station Casino nearby
- Located between two Master-Planned Communities
- Future Signalized Intersection
- Estimated 1,272 full-time Mt Charleston residents are captive market with one entry/exit point
- Rare Entitlements: Fully zoned for convenience stores, fuel stations, and quick-service restaurants – a scarcity in this tightly regulated trade area.
- Surging Demographics: Rapidly growing residential and commercial developments nearby will drive strong customer traffic.
- Flexible Configurations: Lot size and site layout suitable for single-tenant or multitenant development, with ample parking.

## LAS VEGAS VALLEY

Contact:

Ted Baker • c: 702.768.8682 • o: 702.221.2500 ext. 300 • tbaker@newmarketadvisors.com Nathan Braid • c: 702.888.2806 • o: 702.221.2500 ext. 322 • nbraid@newmarketadvisors.com