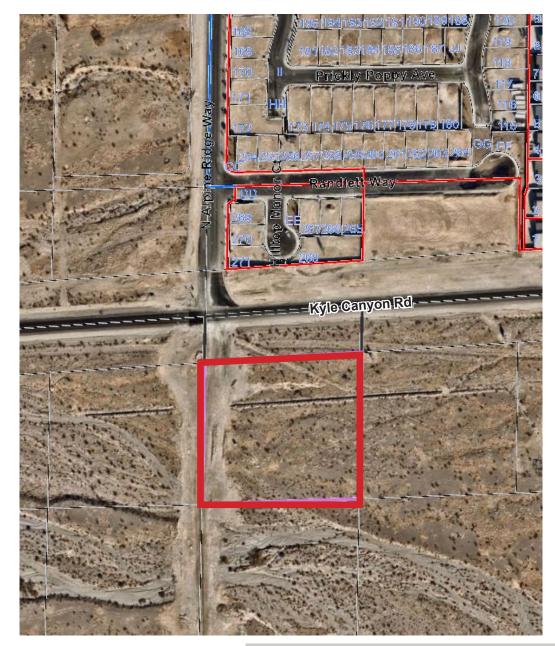

# RARE DRIVE-THRU & C-STORE PADS ON KYLE CANYON RD

Alpine Ridge Center | SEC Kyle Canyon Rd & Alpine Ridge Way | Las Vegas, NV 89166

AVAILABLE ±0.5 - ±2.46 Acres ZONING C-G Commercial General APN 126-01-702-001