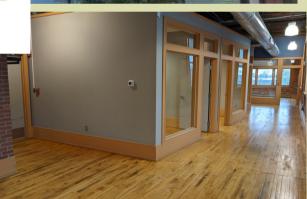

## **PROPERTY HIGHLIGHTS**

Nestled amidst the bustling Central Business District, Medical Campus, and Theatre District, this property features five private offices, gleaming hardwood floors, modern kitchenette, a "loft-style" aesthetic with impeccable historic character, and great views of the city.

## **Key Features**

- 2,628 SF
- Five private offices
- Kitchenette
- Experienced property management team
- Unique architectural features
- Historic building
- Desirable location in the Central Business District, near the Theatre District and Medical Campus
- Three off street parking spaces included