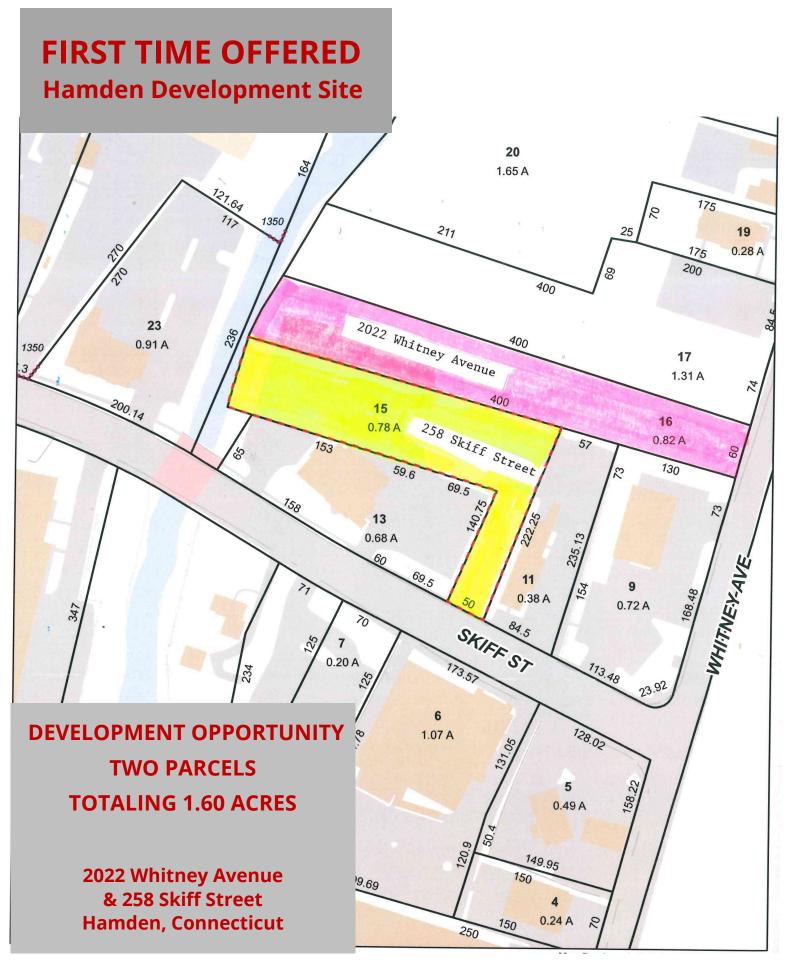

# TWO PARCELS TOTALING 1.6 ACRES

2022 Whitney Avenue & 258 Skiff Street Hamden, Connecticut

Stephen Press, SIOR 203.288.1900 x123 spress@presscuozzo.com

## TWO PARCEL 1.6 ACRE SITE

Hamden

Development Site

2022 Whitney Avenue: .82 Acres

258 Skiff Street: .78 Acres

Offered at: \$795,000.

### **PROPERTY SUMMARY**

- Frontage on Whitney and Skiff
- Combined 1.6 Acres
- Retail, office, multi-family
- Many uses permitted
- High traffic location

Unusual opportunity to purchase two contiguous parcels. 60' frontage on Whitney Avenue and 50' frontage on Skiff Street.