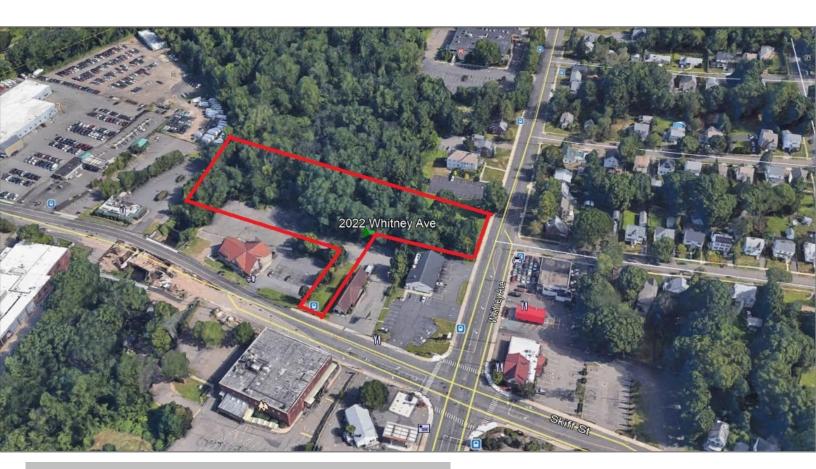

# FIRST TIME OFFERED Hamden Development Site

Frontage on both Whitney Ave., & Skiff St.

# TWO PARCELS TOTALING 1.6 ACRES

2022 Whitney Avenue & 258 Skiff Street Hamden, Connecticut

Stephen Press, SIOR 203.288.1900 x123 spress@presscuozzo.com

### **PROPERTY SUMMARY**

- Frontage on Whitney and Skiff
- Combined 1.6 Acres
- Retail, office, multi-family
- Many uses permitted
- High traffic location

Unusual opportunity to purchase two contiguous parcels. 60' frontage on Whitney Avenue and 50' frontage on Skiff Street.