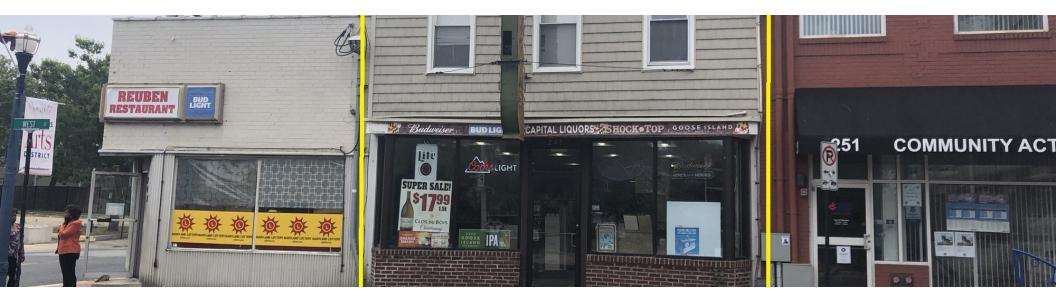

#### **PROPERTY OVERVIEW**

Welcome to 249 West St, where your business aspirations are about to come to life! This exceptional property offers the unique proposition of leasing a well-maintained 2,214 square-foot space, with a thriving liquor business for sale that has been in business for 27 years. This property features a first floor liquor store and a second floor 3 bedroom apartment! If you've ever dreamed of owning a profitable liquor business, this is your chance to make it a reality.

#### **PROPERTY HIGHLIGHTS**

- Turn Key Liquor Store on the First Floor For Sale
- 27 Years in Business
- 3 Bedroom Apartment on the Second Floor
- Parking for 1-2 Cars
- A-2 Beer and Liquor License
- Rent will be higher if business is not purchased