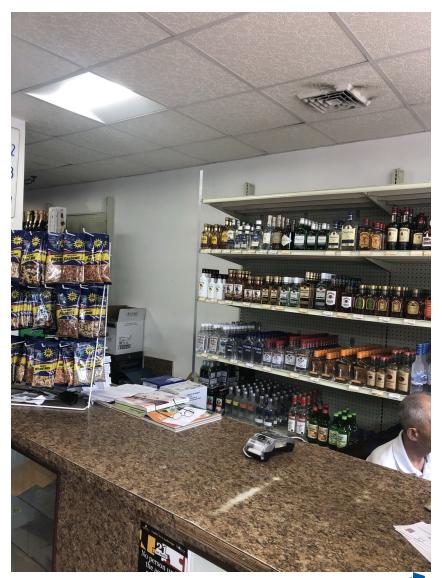

#### **PROPERTY OVERVIEW**

Welcome to 249 West St, where your business aspirations are about to come to life! This exceptional property offers the unique proposition of leasing a well-maintained 2,214 square-foot space, with a thriving liquor business for sale that has been in business for 27 years. This property features a first floor liquor store and a second floor 3 bedroom apartment! If you've ever dreamed of owning a profitable liquor business, this is your chance to make it a reality.

#### **PROPERTY HIGHLIGHTS**

- Turn Key Liquor Store on the First Floor For Sale
- 27 Years in Business
- 3 Bedroom Apartment on the Second Floor
- Parking for 1-2 Cars
- A-2 Beer and Liquor License
- Rent will be higher if business is not purchased