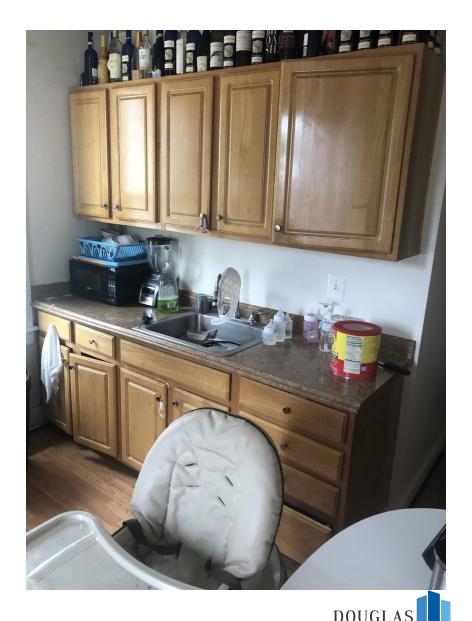

#### **PROPERTY OVERVIEW**

Welcome to 249 West St, where your business aspirations are about to come to life! This exceptional property offers the unique proposition of leasing a well-maintained 2,214 square-foot space, with a thriving liquor business for sale that has been in business for 27 years. This property features a first floor liquor store and a second floor 3 bedroom apartment! If you've ever dreamed of owning a profitable liquor business, this is your chance to make it a reality.

#### **PROPERTY HIGHLIGHTS**

- Turn Key Liquor Store on the First Floor For Sale
- 27 Years in Business
- 3 Bedroom Apartment on the Second Floor
- Parking for 1-2 Cars
- A-2 Beer and Liquor License
- Rent will be higher if business is not purchased

#### **AVAILABLE SPACES**

| SUITE                         | TENANT    | SIZE (SF) | LEASE TYPE | LEASE RATE        | DESCRIPTION                                                       |
|-------------------------------|-----------|-----------|------------|-------------------|-------------------------------------------------------------------|
| 1st Floor Liquor Store        | Available | 1,107 SF  | NNN        | \$30,000 per year | \$30,000 (NNN) a year with business<br>\$40,000 (NNN) no business |
| 2nd Floor 3-Bedroom Apartment | Available | 1,107 SF  | NNN        | \$1,500 per month | 3 Bedroom Apartment \$1,500 Monthly                               |