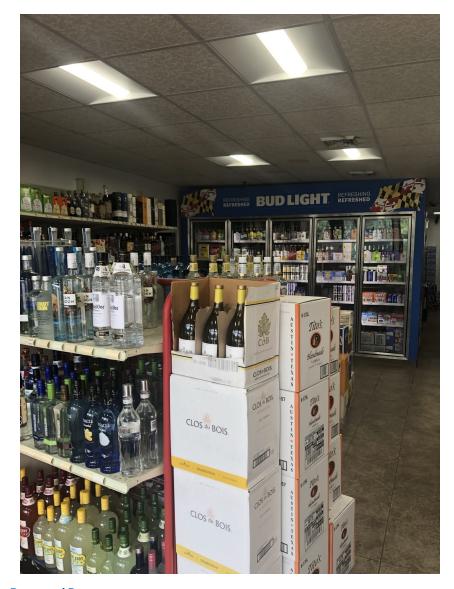

#### **PROPERTY OVERVIEW**

Welcome to 249 West St, where your business aspirations are about to come to life! This exceptional property offers the unique proposition of leasing a well-maintained 2,214 square-foot space, with a thriving liquor business for sale that has been in business for 27 years. This property features a first floor liquor store and a second floor 3 bedroom apartment! If you've ever dreamed of owning a profitable liquor business, this is your chance to make it a reality.

#### **PROPERTY HIGHLIGHTS**

- Turn Key Liquor Store on the First Floor For Sale
- 27 Years in Business
- 3 Bedroom Apartment on the Second Floor
- Parking for 1-2 Cars
- A-2 Beer and Liquor License
- Rent will be higher if business is not purchased