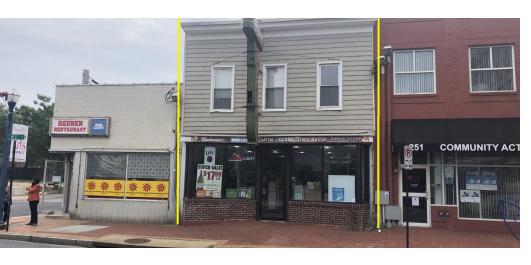

### 249 WEST STREET

Annapolis, MD 21401

#### **PROPERTY OVERVIEW**

Welcome to 249 West St, where your business aspirations are about to come to life! This exceptional property offers the unique proposition of leasing a well-maintained 2,214 square-foot space, with a thriving liquor business for sale that has been in business for 27 years. This property features a first floor liquor store and a second floor 3 bedroom apartment! If you've ever dreamed of owning a profitable liquor business, this is your chance to make it a reality.

#### **PROPERTY HIGHLIGHTS**

- Turn Key Liquor Store on the First Floor For Sale
- 27 Years in Business
- 3 Bedroom Apartment on the Second Floor
- Parking for 1-2 Cars
- A-2 Beer and Liquor License
- Rent will be higher if business is not purchased