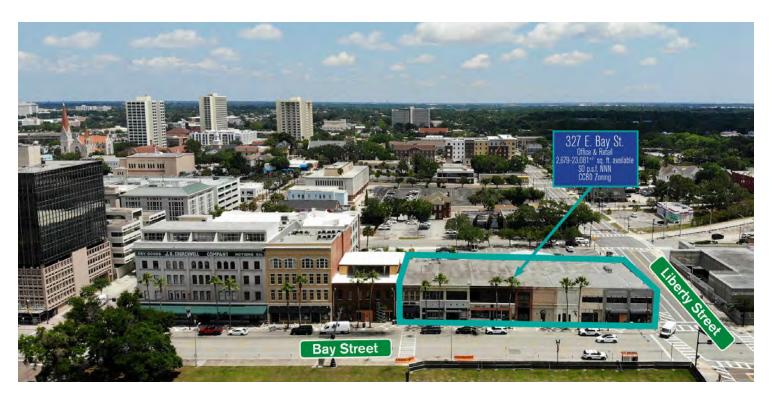

#### **PROPERTY OVERVIEW**

This space on Bay St. offers amazing view's of the St. John's River and has the potential for rooftop. Office suites are available along with event & restaurant space. Event space is Located directly above Myth Nightclub, Element Bistro & Craft Bar, and Live Bar & Seafood.

### **LOCATION OVERVIEW**

Located on Bay St. in the heart of Downtown Jacksonville's restaurant and bar scene, this opportunity present's venue and office spaces alike.

#### **PROPERTY HIGHLIGHTS**

- · Office, event & restaurant spaces available
- Near recently opened Cinco De Mayo
- Excellent view of the St. John's River

PRESENTED BY:

RICHARD SAIG 904.318.5144 richard@kinkadecommercial.com **AMANDA KINKADE** 