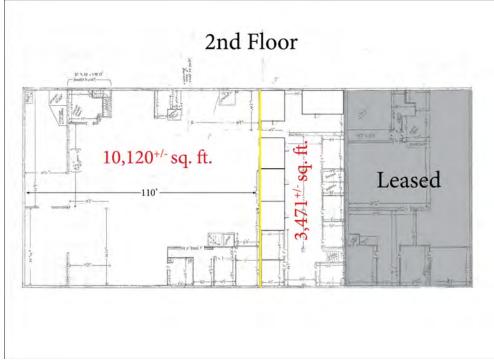

#### **OFFERING SUMMARY**

| Lease Rate:    | \$17.00 - 19.00 SF/yr (NNN) |
|----------------|-----------------------------|
| Building Size: | 23,081 SF                   |
| Available SF:  | 2,679 - 23,081 SF           |
| Zoning:        | CCBD                        |

#### **PROPERTY OVERVIEW**

This space on Bay St. offers amazing view's of the St. John's River and has the potential for rooftop. Office suites are available along with event & restaurant space. Event space is Located directly above Myth Nightclub, Element Bistro & Craft Bar, and Live Bar & Seafood.