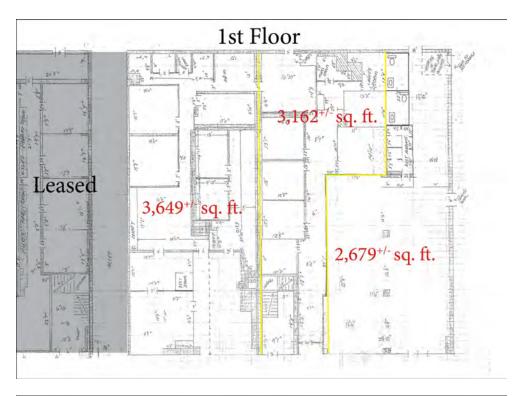

#### **OFFERING SUMMARY**

| Lease Rate:    | \$17.00 - 19.00 SF/yr (NNN) |
|----------------|-----------------------------|
| Building Size: | 23,081 SF                   |
| Available SF:  | 2,679 - 23,081 SF           |
| Zoning:        | CCBD                        |