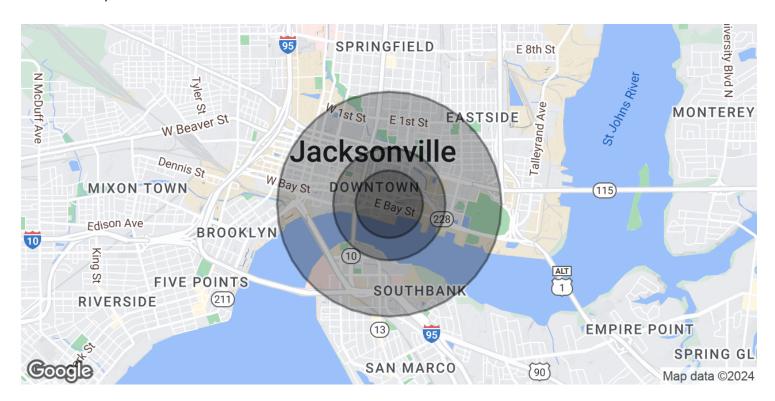

### PRESENTED BY:

RICHARD SAIG 904.318.5144 richard@kinkadecommercial.com

2929 Plummer Cove Rd., Suite 2 Jacksonville, FL 32223

Jacksonville, FL 32202

| POPULATION           | 0.3 MILES  | 0.5 MILES | 1 MILE  |
|----------------------|------------|-----------|---------|
| Total Population     | 3,066      | 5,370     | 10,602  |
| Average Age          | 43         | 43        | 43      |
| Average Age (Male)   | 39         | 40        | 41      |
| Average Age (Female) | 52         | 51        | 47      |
| HOUSEHOLDS & INCOME  | 0 3 MII FS | 0.5 MILES | 1 MII F |

| HOUSEHOLDS & INCOME | 0.3 MILES | 0.5 MILES | 1 MILE    |
|---------------------|-----------|-----------|-----------|
| Total Households    | 710       | 1,540     | 4,334     |
| # of Persons per HH | 4.3       | 3.5       | 2.4       |
| Average HH Income   | \$27,851  | \$32,399  | \$46,989  |
| Average House Value | \$130,264 | \$157,393 | \$232,281 |

Demographics data derived from AlphaMap