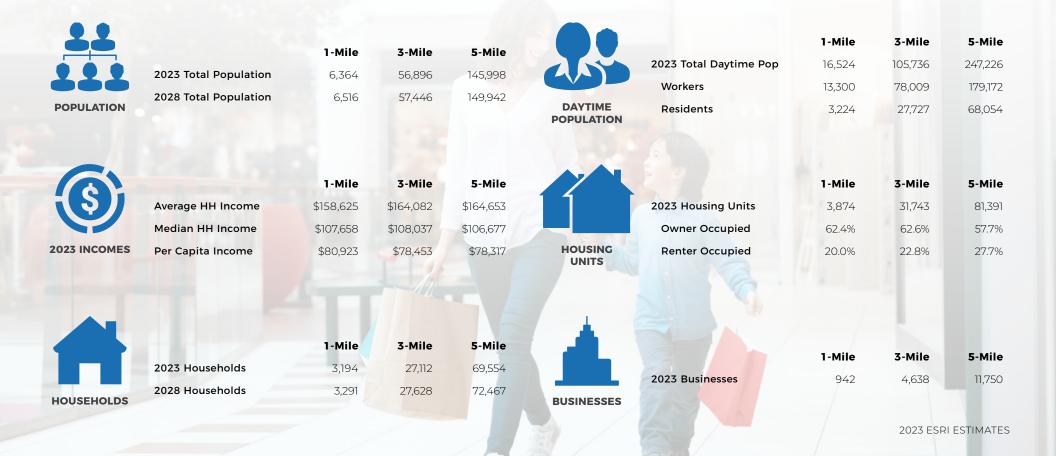

Open), WestWorld Scottsdale (hosts Barrett Jackson Auto Auction and other events), Scottsdale Sports Complex, Bell 94 Sports Complex, numerous resorts and hotels, and multiple golf courses.

#### TRAFFIC COUNTS

#### Loop 101

**N** ±144,759 VPD (NB & SB)

**s** ±181,488 VPD (NB & SB)

### Pima Rd

**E** ±63,298 VPD (EB & WB)

**W** ±27,609 VPD (EB & WB)



±3,326

SCOTTSDALE AIRPARK



±205,000 EMPLOYEES 10-MINUTE DRIVE



±64,130

SCOTTSDALE AIRPARK



\$134 M

MAYO CLINIC EXPANSION TO THEIR SCOTTSDALE CAMPUS

## PADS AND SHOPS AVAILABLE

SEC LOOP 101 & PIMA RD







## site plan



SEC

PADS AND SHOPS AVAILABLE

<u>LOOP 101 & PIMA RD</u>







## site plan





SEC

PADS AND SHOPS AVAILABLE

LOOP 101 & PIMA RD







SEC

LOOP 101 & PIMA RD

MACK REAL ESTATE GROUP



# demographics





### PADS AND SHOPS AVAILABLE

LOOP 101 & PIMA RD







exclusively listed by

TEALE BLOOM (602) 288-3476 tbloom@pcaemail.com

COURTNEY AUTHER VAN LOO (602) 288-3466 cauther@pcaemail.com

The information contained herein has been obtained from sources believed reliable. While we do not doubt its accuracy, we have not verified it and make no guarantee, warranty orrepresentation about it. It is your responsibility to independently confirm its accuracy and completeness. Any projections, opinions, assumptions or estimates used are for example only, and donot represent the current or future performance of the property. The value of this transaction to you depends on tax and other factors which should be evaluated by your tax, financial and legal advisors. You and your advisors should conduc