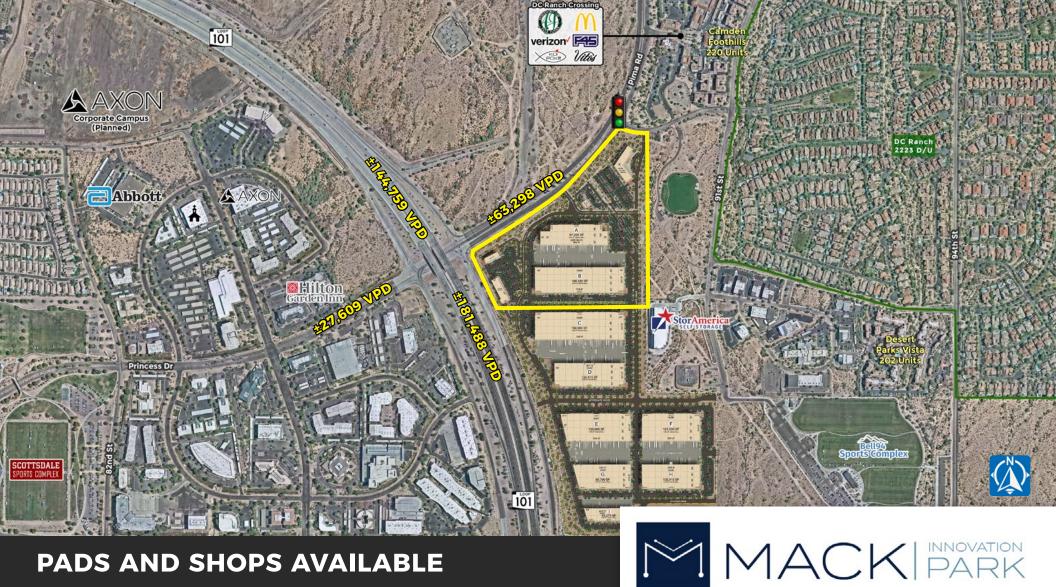

PADS AND SHOPS AVAILABLE

LOOP 101 & PIMA RD SCOTTSDALE, AZ

#### Loop 101

**N** ±144,759 VPD (NB & SB)

**s** ±181,488 VPD (NB & SB)

### Pima Rd

**E** ±63,298 VPD (EB & WB)

**W** ±27,609 VPD (EB & WB)

±3,326

SCOTTSDALE AIRPARK

±205,000 EMPLOYEES 10-MINUTE DRIVE

±64,130

SCOTTSDALE AIRPARK