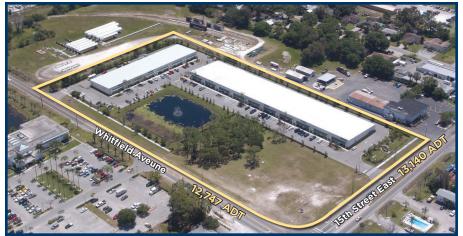

#### **:: LOCATION FEATURES**

- Prime Location Near Sarasota-Bradenton International Airport at Southeast Corner of Whitfield Avenue and 15th Street East
- Close, Easy Access to Airport, US 301, US 41 and I-75
- 32,824 ADT on US 301; 13,140 ADT on 15th Street E; 12,747 ADT on Whitfield Avenue
- 1 Mile to Sarasota-Bradenton International Airport

#### **::** SITE FEATURES

- Campus-like Setting in Heart of Sarasota's
   Industrial District
- Generous Car Parking and Truck Staging Areas
- Landscaping and Lots In 1st Class Condition
- Beautiful Central Lake with Fountain

#### **::** BUILDING FEATURES

- Two 1st Class Flex Buildings
- Building #1 Contains 20-2,500 SF Units; 50,000 SF Total
- Building #2 Contains 12-2,000 SF Units; 24,000 SF
  Total
- 20' Clear Ceiling Heights
- Grade Level Loading at Rear Service Bays
- Three Phase Power
- Repainted in 2013
- Office/Warehouse Suites Can Be Customized