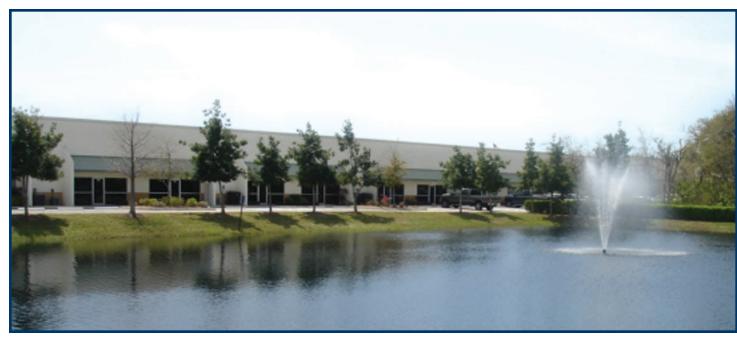

#### **::** SITE FEATURES

- Campus-like Setting in Heart of Sarasota's
   Industrial District
- Generous Car Parking and Truck Staging Areas
- Landscaping and Lots In 1st Class Condition
- Beautiful Central Lake with Fountain

#### **::** BUILDING FEATURES

- Two 1st Class Flex Buildings
- Building #1 Contains 20-2,500 SF Units; 50,000 SF Total
- Building #2 Contains 12-2,000 SF Units; 24,000 SF
  Total
- 20' Clear Ceiling Heights
- Grade Level Loading at Rear Service Bays
- Three Phase Power
- Repainted in 2013
- Office/Warehouse Suites Can Be Customized