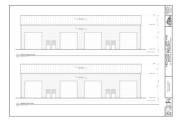

Located off HWY 95 S. inside Moscow City Limits. Easy access to HWY 95 and HWY 8.

Lease entire facility or could be divided down into 1500 square foot spaces leased at \$1995.00 each bay.

- \* Four, 12' X 14' roll up shop doors at ground level.
- \* Three phase power.
- \* Insulated and heated with natural gas.
- \* One ADA bathroom per bay w/deep wash tub sink (4 total)
- \* Option to build a 20' mezzanine for additional storage
- \* 8 total parking spots on the asphalt parking lot (2 spaces per bay)