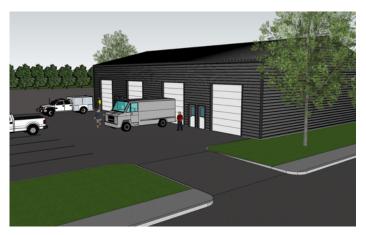

## **DESCRIPTION**

Introducing a brand new commercial shop/warehouse space in the heart of Moscow, Idaho. This newly constructed space boasts a landscaped lined asphalt parking lot with handicap parking and fenced dumpster area. With Three Phase Power and a generous 20' ceiling, this property is ideal for businesses in need of ample space and power capabilities. The shop/warehouse is well-lit and fully insulated. Heating is by efficient natural gas, ensuring a comfortable work environment yearround. Ziply and Spectrum high speed internet are both available. The property is zoned "Motor Business" making it a prime location for a wide range of uses. Additionally, the property comes with an 18,000 square foot gravel parking/storage area that could be rented for your supplies and equipment if needed.

Located off HWY 95 S. inside Moscow City Limits. Easy access to HWY 95 and HWY 8.

Lease entire facility or could be divided down into 1500 square foot spaces leased at \$1995.00 each bay.

- \* Four, 12' X 14' roll up shop doors at ground level.
- \* Three phase power.
- \* Insulated and heated with natural gas.
- \* One ADA bathroom per bay w/deep wash tub sink (4 total)
- \* Option to build a 20' mezzanine for additional storage
- \* 8 total parking spots on the asphalt parking lot (2 spaces per bay)

Projected to be done Fall 2024 or Spring 2025

Don't miss out on this fantastic opportunity to establish your