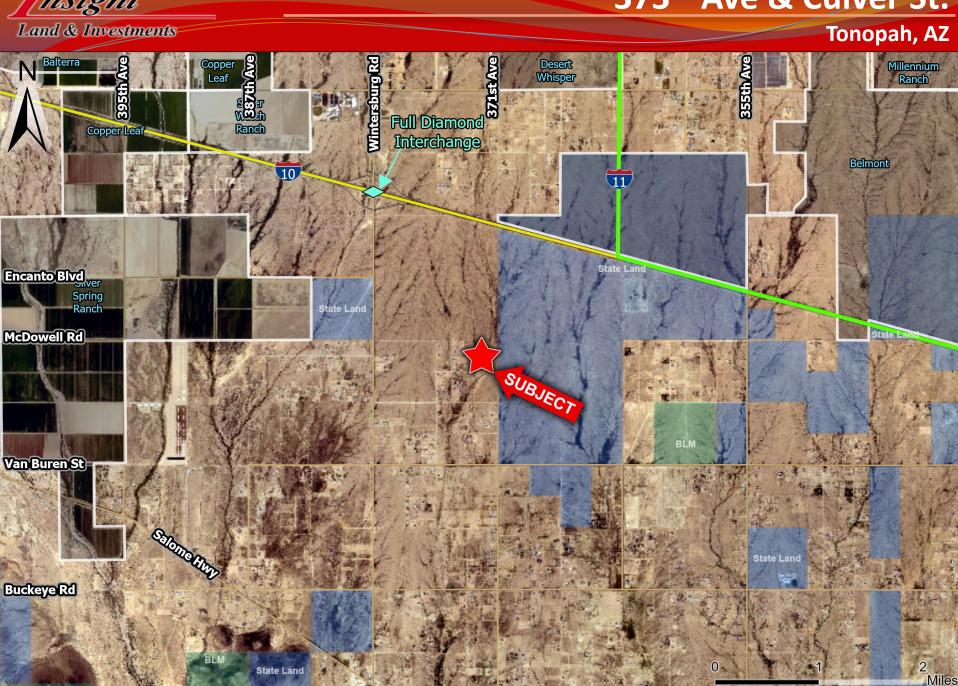

Land & Investments Tonopah, AZ

- Location: 373<sup>rd</sup> Ave & Culver Street
- Size: 3 Acres
- > Zoning: RU-43
- Utilities: Power to Property
- Price: \$47,500 (\$15,833/acre)
- > Comments:
- ✓ Cheap price per acre with huge upside potential.
- ✓ Flat property with easy access from I-10 on Wintersburg Rd.
- ✓ Permanently unobstructed views to the East due to Stand Land border.
- ✓ Approximately 3 miles from Ruth Fisher Elementary School.