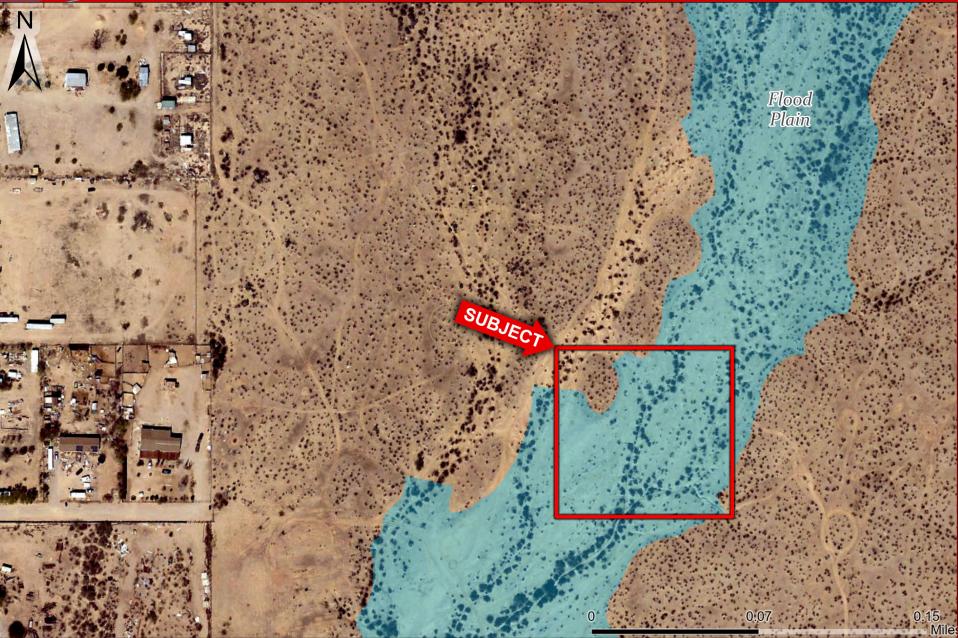

Land & Investments Tonopah, AZ

- Location: 373<sup>rd</sup> Ave & Culver Street
- Size: 3 Acres
- > Zoning: RU-43
- Utilities: Power to Property
- Price: \$47,500 (\$15,833/acre)
- > Comments:
- ✓ Cheap price per acre with huge upside potential.
- ✓ Flat property with easy access from I-10 on Wintersburg Rd.
- ✓ Permanently unobstructed views to the East due to Stand Land border.
- ✓ Approximately 3 miles from Ruth Fisher Elementary School.