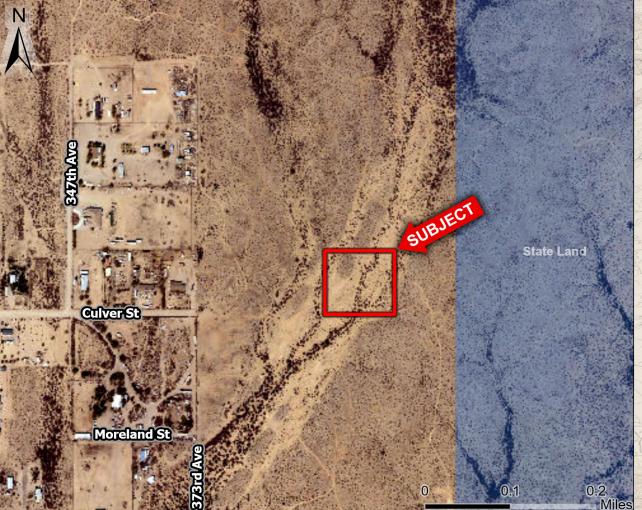

Land & Investments Tonopah, AZ

- Location: 373<sup>rd</sup> Ave & Culver Street
- Size: 3 Acres
- > Zoning: RU-43
- Utilities: Power to Property
- Price: \$47,500 (\$15,833/acre)
- > Comments:
- ✓ Cheap price per acre with huge upside potential.
- ✓ Flat property with easy access from I-10 on Wintersburg Rd.
- ✓ Permanently unobstructed views to the East due to Stand Land border.
- ✓ Approximately 3 miles from Ruth Fisher Elementary School.