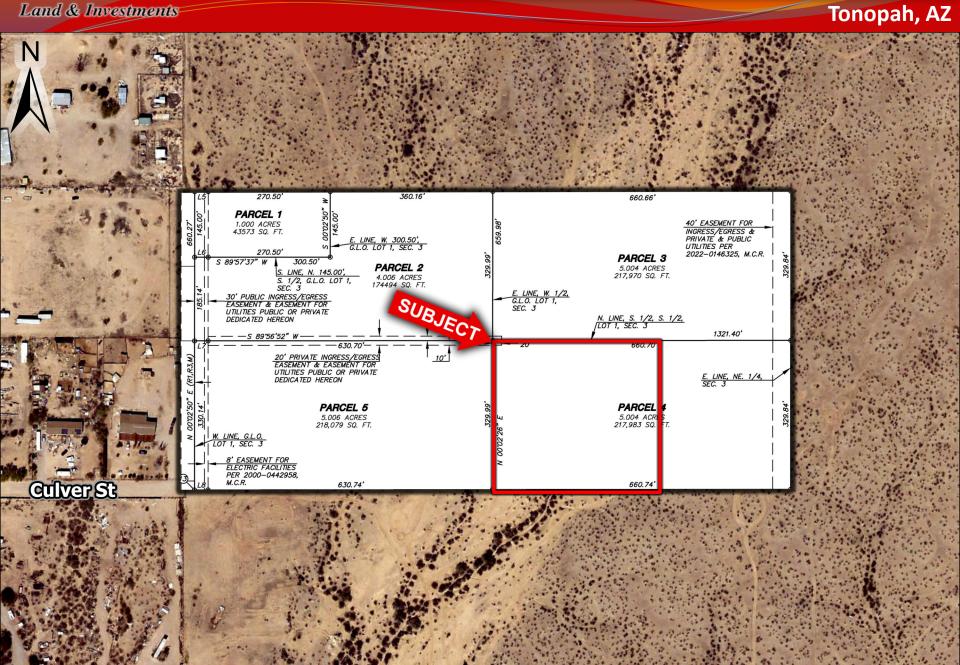

Land & Investments Tonopah, AZ

- Location: 373<sup>rd</sup> Ave & Culver Street
- Size: 3 Acres
- > Zoning: RU-43
- Utilities: Power to Property
- Price: \$47,500 (\$15,833/acre)
- > Comments:
- ✓ Cheap price per acre with huge upside potential.
- ✓ Flat property with easy access from I-10 on Wintersburg Rd.
- ✓ Permanently unobstructed views to the East due to Stand Land border.
- ✓ Approximately 3 miles from Ruth Fisher Elementary School.