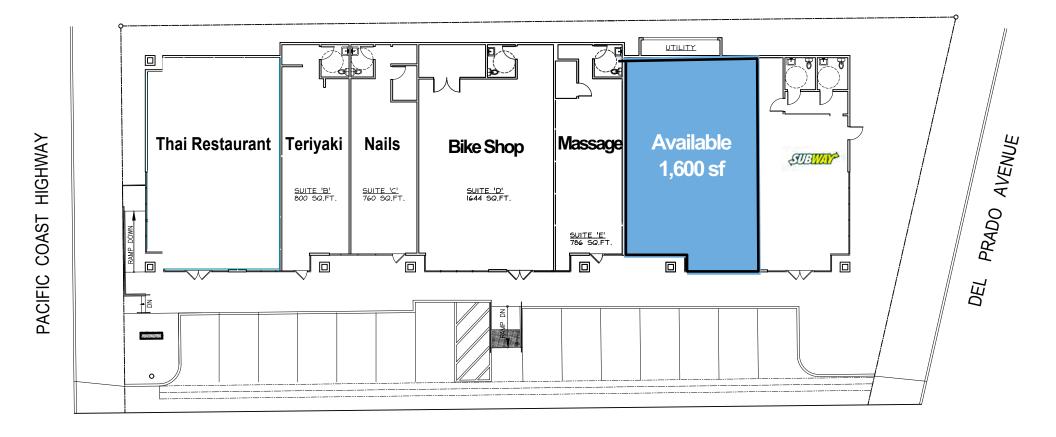

#### **Property Highlights**

- 1,600 sf shop space available
- Great Visibility
- Pylon Signage available
- Easy Access from PCH and Del Prado
- Affluent Beach Community in South Orange County
- Ample Parking