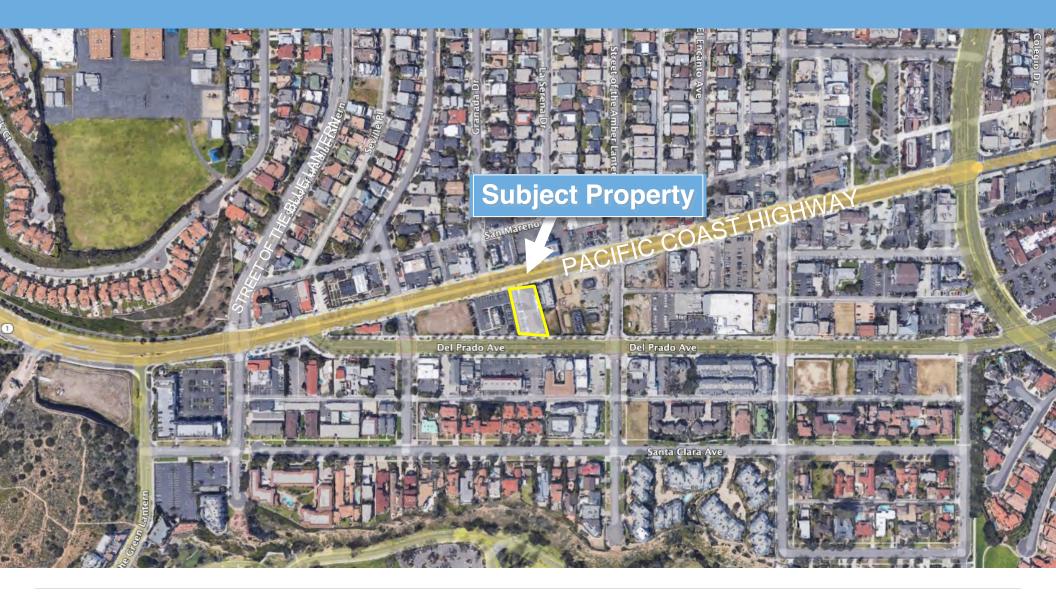

### 34119 Pacific Coast Highway Dana Point, CA 92629

#### **Property Highlights**

- 1,600 sf shop space available
- Great Visibility
- Pylon Signage available
- Easy Access from PCH and Del Prado
- Affluent Beach Community in South Orange County
- Ample Parking