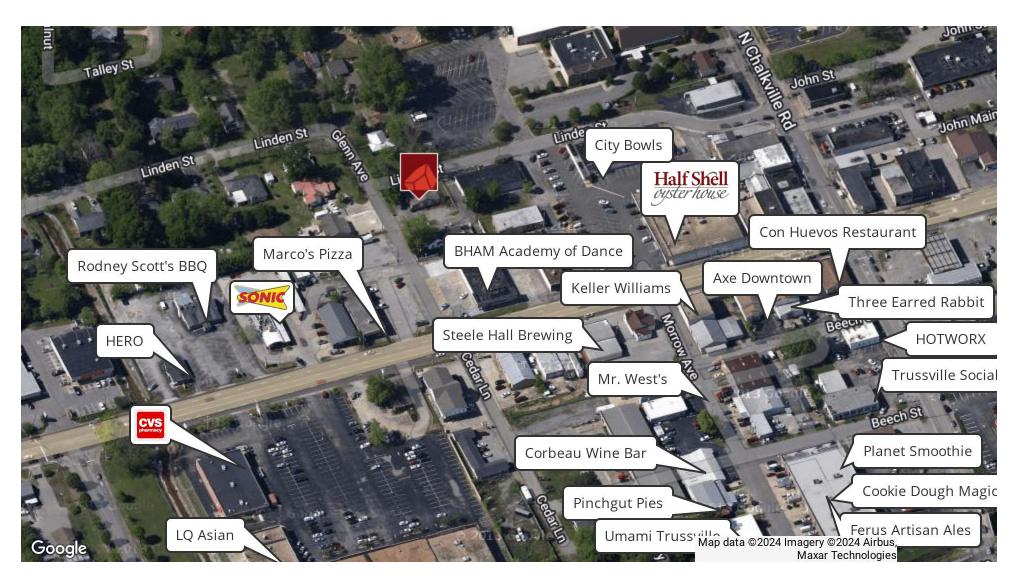

#### **PROPERTY HIGHLIGHTS**

- 1,419sf Office Building.
- Easy Access from Major Roadways
- Upcoming infrastructure improvements.
- · Nearby major area retailers and food/entertainment concepts
- Opportunity to repurpose the existing structure or redevelop the site.