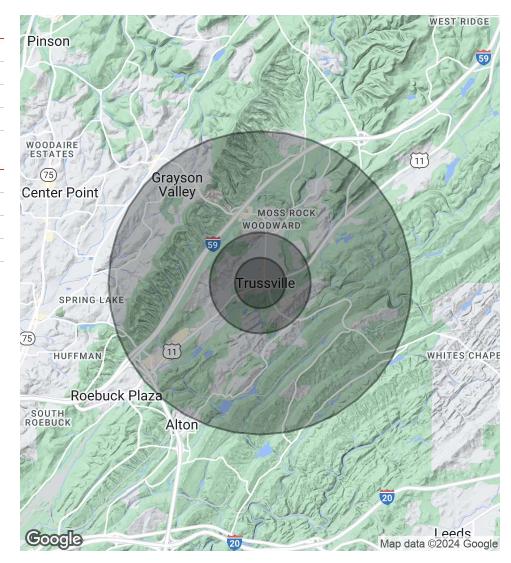

#### **OFFERING SUMMARY**

| Sale Price:    | \$600,000  |
|----------------|------------|
| Lot Size:      | 0.21 Acres |
| Building Size: | 1,419 SF   |
|                |            |

| DEMOGRAPHICS      | 0.5 MILES | 1 MILE    | 3 MILES   |
|-------------------|-----------|-----------|-----------|
| Total Households  | 606       | 1,744     | 10,197    |
| Total Population  | 1,484     | 4,557     | 26,963    |
| Average HH Income | \$119,630 | \$121,084 | \$108,196 |

### TRISH RUSHING, CCIM

| POPULATION           | 0.5 MILES | 1 MILE    | 3 MILES   |
|----------------------|-----------|-----------|-----------|
| Total Population     | 1,484     | 4,557     | 26,963    |
| Average Age          | 39        | 40        | 40        |
| Average Age (Male)   | 0         | 0         | 0         |
| Average Age (Female) | 0         | 0         | 0         |
| HOUSEHOLDS & INCOME  | 0.5 MILES | 1 MILE    | 3 MILES   |
| Total Households     | 606       | 1,744     | 10,197    |
| # of Persons per HH  | 2.4       | 2.6       | 2.6       |
| Average HH Income    | \$119,630 | \$121,084 | \$108,196 |
| Average House Value  | \$355,408 | \$360,083 | \$294.765 |

Demographics data derived from AlphaMap