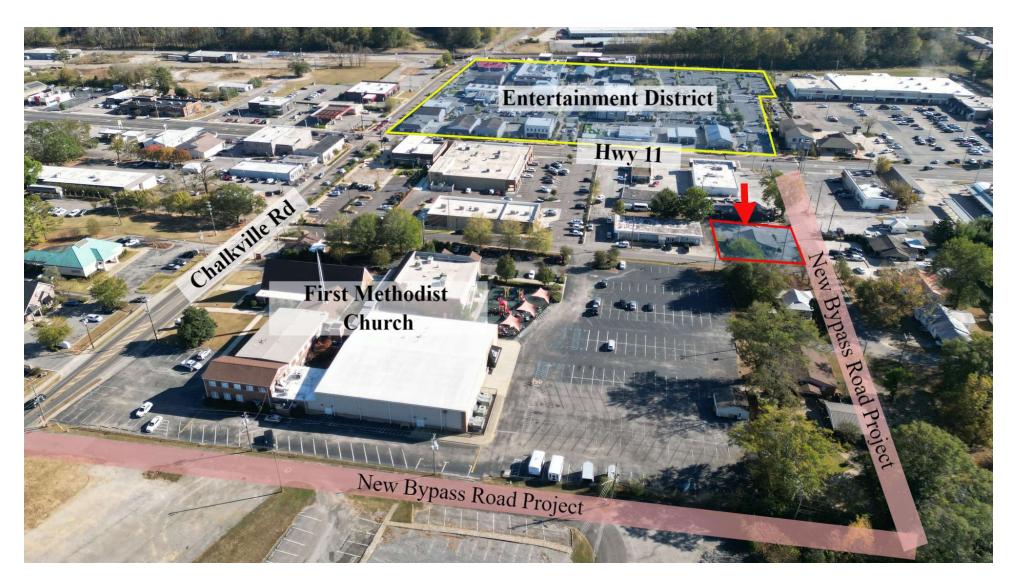

#### PROPERTY DESCRIPTION

Located just adjacent to the Trussville Entertainment District of Downtown Trussville. This property sits on the corner of a future road expansion traffic bypass that will divert traffic from Chalkville Rd down Glenn Ave and come out on the full movement signal at Hwy 11. The city plans to make the area LSV friendly and plans to install sidewalks to make the entire area more pedestrian friendly and expand the success of the Entertainment District.

#### **PROPERTY HIGHLIGHTS**

- 1,419sf Office Building.
- Easy Access from Major Roadways
- Upcoming infrastructure improvements.
- · Nearby major area retailers and food/entertainment concepts
- Opportunity to repurpose the existing structure or redevelop the site.