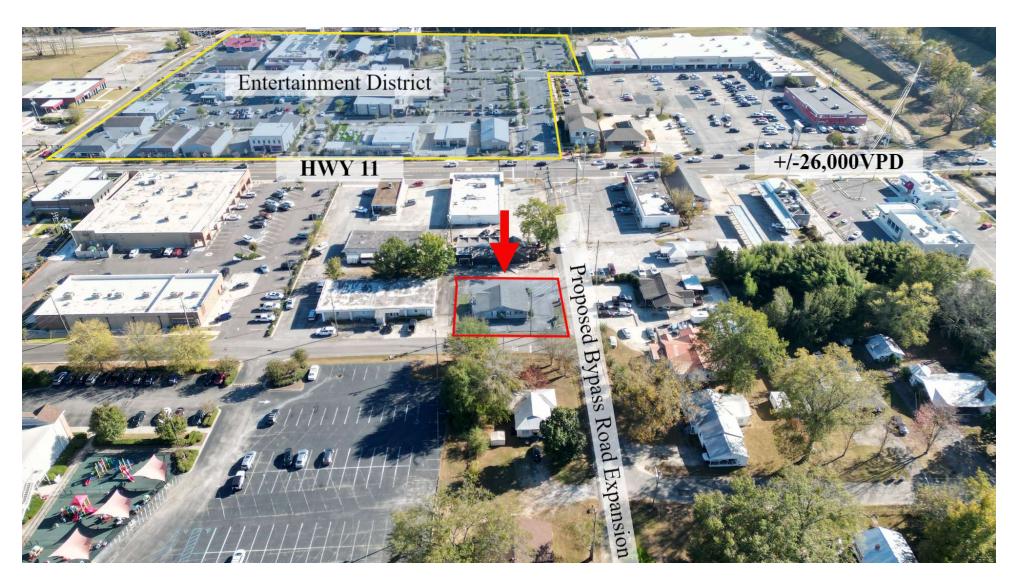

#### PROPERTY DESCRIPTION

Located just adjacent to the Trussville Entertainment District of Downtown Trussville. This property sits on the corner of a future road expansion traffic bypass that will divert traffic from Chalkville Rd down Glenn Ave and come out on the full movement signal at Hwy 11. The city plans to make the area LSV friendly and plans to install sidewalks to make the entire area more pedestrian friendly and expand the success of the Entertainment District.

#### **PROPERTY HIGHLIGHTS**

- 1,419sf Office Building.
- Easy Access from Major Roadways
- Upcoming infrastructure improvements.
- · Nearby major area retailers and food/entertainment concepts
- Opportunity to repurpose the existing structure or redevelop the site.