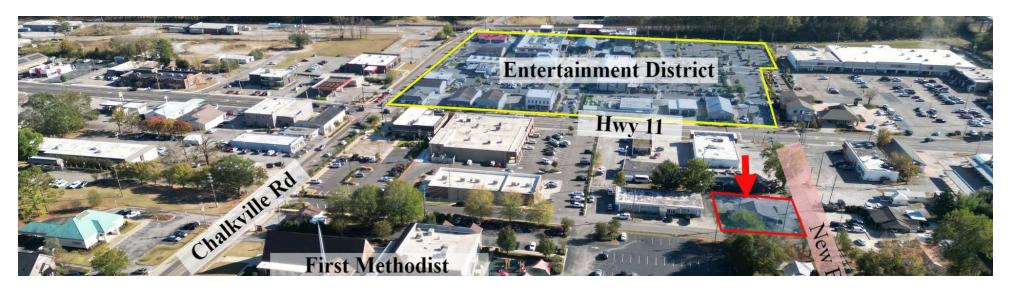

#### PROPERTY DESCRIPTION

Located just adjacent to the Trussville Entertainment District of Downtown Trussville. This property sits on the corner of a future road expansion traffic bypass that will divert traffic from Chalkville Rd down Glenn Ave and come out on the full movement signal at Hwy 11. The city plans to make the area LSV friendly and plans to install sidewalks to make the entire area more pedestrian friendly and expand the success of the Entertainment District.

#### **PROPERTY HIGHLIGHTS**

- 1,419sf Office Building.
- Easy Access from Major Roadways
- Upcoming infrastructure improvements.
- · Nearby major area retailers and food/entertainment concepts
- Opportunity to repurpose the existing structure or redevelop the site.