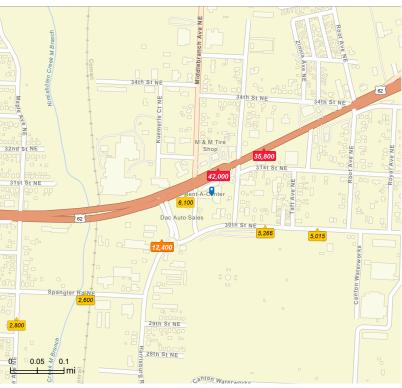

#### **DEMOGRAPHIC 2024 Summary**

|                               | 1 Mile   | 3 Miles  | 5 Miles  |
|-------------------------------|----------|----------|----------|
| Population                    | 9,410    | 64,398   | 141,265  |
| Households                    | 4,130    | 27,964   | 60,947   |
| Families                      | 2,395    | 15,308   | 34,598   |
| Average Household Size        | 2.27     | 2.22     | 2.26     |
| Owner Occupied Housing Units  | 2,398    | 16,011   | 37,079   |
| Renter Occupied Housing Units | 1,732    | 11,953   | 23,868   |
| Median Age                    | 38.0     | 40.3     | 40.7     |
| Median Household Income       | \$52,072 | \$48,150 | \$55,167 |
| Average Household Income      | \$64,648 | \$68,131 | \$75,494 |