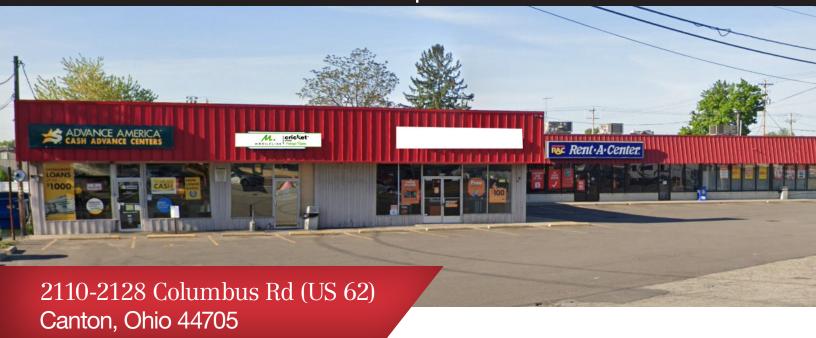

### FOR SALE

#### Retail Strip Center

| TOTAL SQ FT | 22,362            |
|-------------|-------------------|
| SALE PRICE  | \$990,000.00      |
| PARCEL      | 10009763, 5208027 |
| ACRES       | 1.52              |
| YEAR BUILT  | 1967              |
| FRONTAGE    | 285'              |
| ZONING      | B2                |
| TOWNSHIP    | Plain             |
| TAXES       | \$22,279.52 year  |
| OCCUPANCY   | 90%               |
| CAP RATE    | 9.3%              |
|             |                   |

#### PROPERTY DETAILS

- Retail plaza for sale with several long term tenants.
- 1.52 acre lot with over 285' of frontage at busy intersection of Route 62 and Middlebranch.
- Space is currently subdivided with 5 retail tenant suites and approximately 7,600/SF of warehouse.
- Tenants include long term national companies Purpose Financial, Rent A Center, Mobilelink, and a brand new convenience store with three locations.
- Financials and tenant information available by contacting brokers.