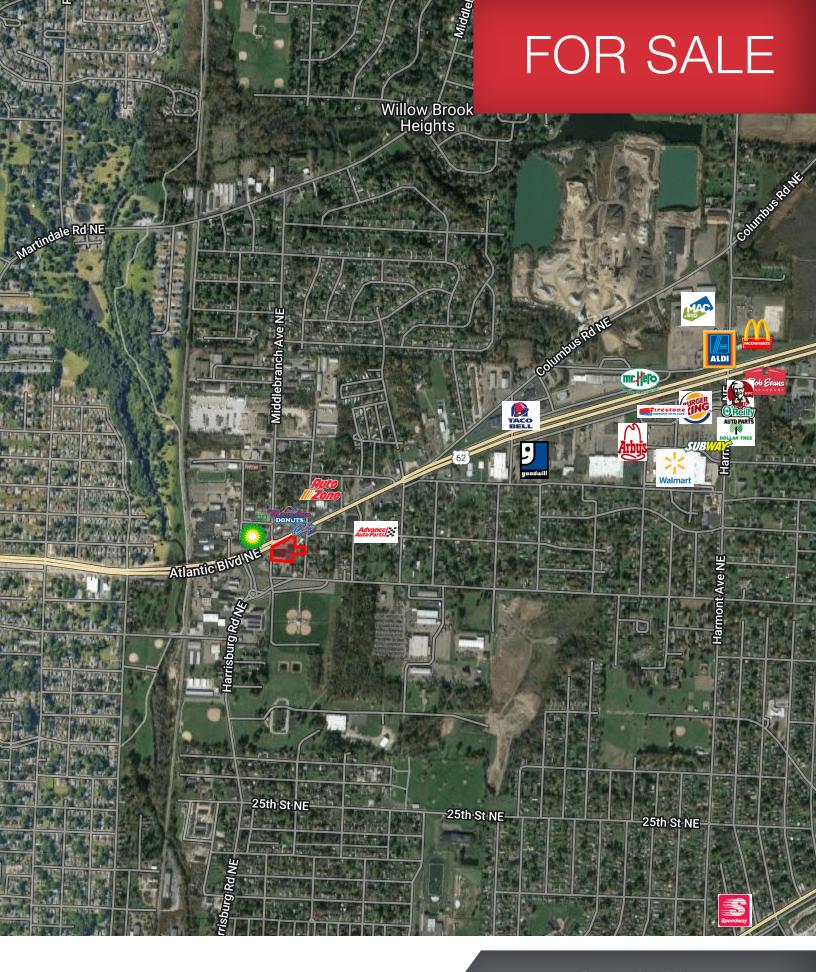

## FOR SALE

#### PROPERTY DETAILS

- Retail plaza for sale with several long term tenants.
- 1.52 acre lot with over 285' of frontage at busy intersection of Route 62 and Middlebranch.
- Space is currently subdivided with 5 retail tenant suites and approximately 7,600/SF of warehouse.
- Tenants include long term national companies Purpose Financial, Rent A Center, Mobilelink, and a brand new convenience store with three locations.
- Financials and tenant information available by contacting brokers.