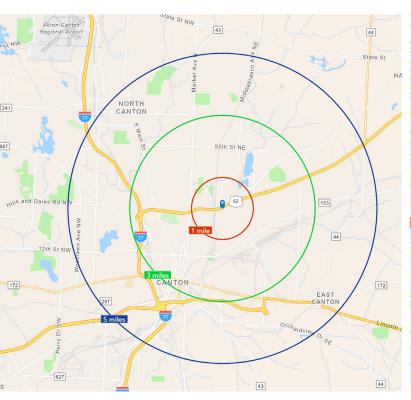

#### **DEMOGRAPHIC 2024 Summary**

|                               | 1 Mile   | 3 Miles  | 5 Miles  |
|-------------------------------|----------|----------|----------|
| Population                    | 9,410    | 64,398   | 141,265  |
| Households                    | 4,130    | 27,964   | 60,947   |
| Families                      | 2,395    | 15,308   | 34,598   |
| Average Household Size        | 2.27     | 2.22     | 2.26     |
| Owner Occupied Housing Units  | 2,398    | 16,011   | 37,079   |
| Renter Occupied Housing Units | 1,732    | 11,953   | 23,868   |
| Median Age                    | 38.0     | 40.3     | 40.7     |
| Median Household Income       | \$52,072 | \$48,150 | \$55,167 |
| Average Household Income      | \$64,648 | \$68,131 | \$75,494 |