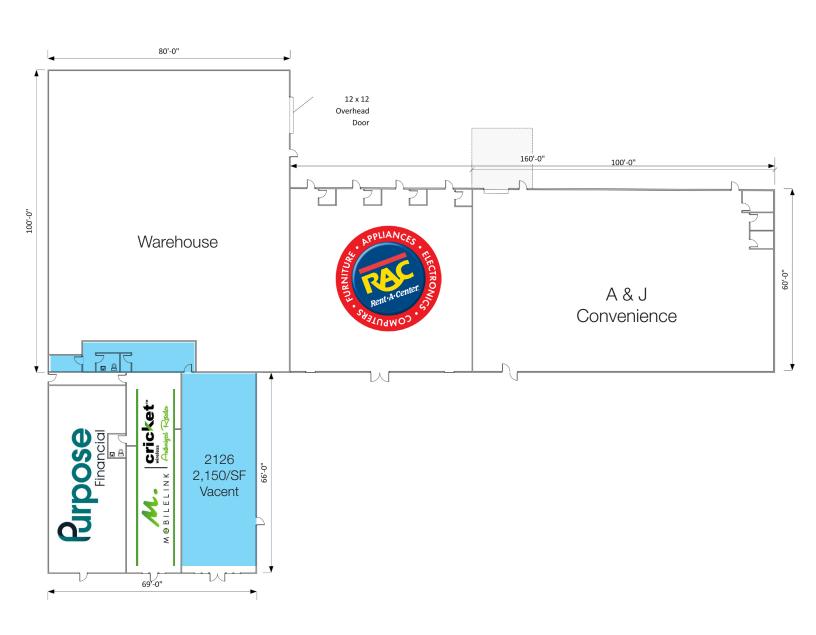

#### Retail Strip Center

| TOTAL SQ FT | 22,362            |
|-------------|-------------------|
| SALE PRICE  | \$990,000.00      |
| PARCEL      | 10009763, 5208027 |
| ACRES       | 1.52              |
| YEAR BUILT  | 1967              |
| FRONTAGE    | 285'              |
| ZONING      | B2                |
| TOWNSHIP    | Plain             |
| TAXES       | \$22,279.52 year  |
| OCCUPANCY   | 90%               |
| CAP RATE    | 9.3%              |
|             |                   |

#### PROPERTY DETAILS

- Retail plaza for sale with several long term tenants.
- 1.52 acre lot with over 285' of frontage at busy intersection of Route 62 and Middlebranch.
- Space is currently subdivided with 5 retail tenant suites and approximately 7,600/SF of warehouse.
- Tenants include long term national companies Purpose Financial, Rent A Center, Mobilelink, and a brand new convenience store with three locations.
- Financials and tenant information available by contacting brokers.