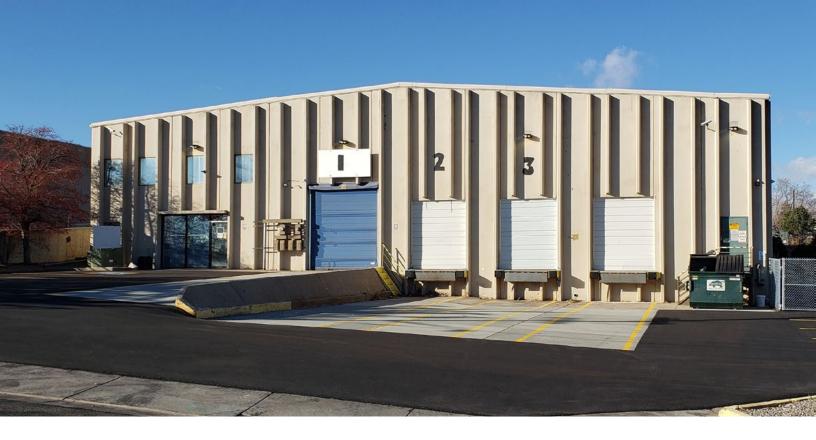

## Prime industrial warehouse

- Wired security system
- 17,000 sf of warehouse with 3,000 sf of office on lower level and 3,500 sf of office on upper level
- 30 free surface parking on upper level and 10 free surface parking on lower level
- 21'-22' clear height
- 3 dock high doors (8'x10') and 1 drive-in door (10'x12')
- Building has sprinklers

### Get more information

Dawn McCombs Principal +1 720 508 8110 dawn.mccombs@avisonyoung.com

| Building   | 23,500 sf            |
|------------|----------------------|
| Office     | 6,500 sf             |
| Lease rate | \$11.50/sf           |
| NNN        | \$4.57/sf            |
| Year built | 1985                 |
| Power      | 120/208 volt         |
| Zoning     | C-1 with PUD overlay |
| County     | Adams County         |