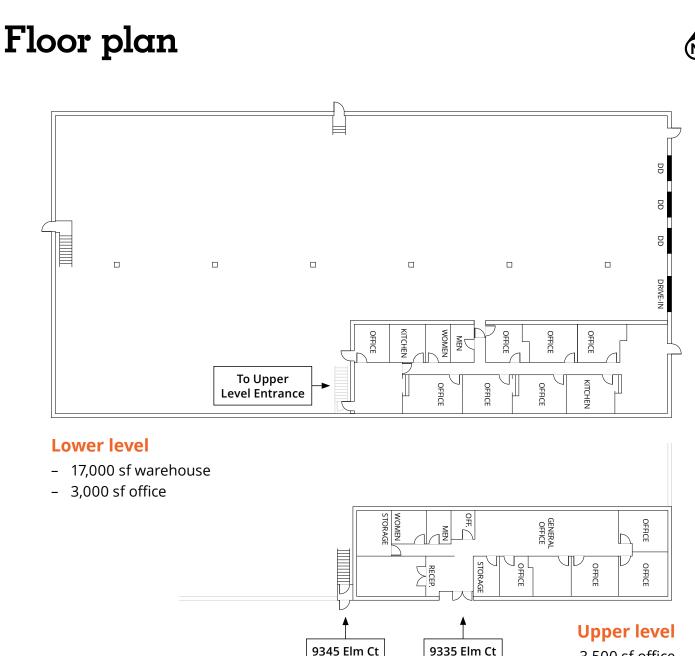

## Prime industrial warehouse

- Wired security system
- 17,000 sf of warehouse with 3,000 sf of office on lower level and 3,500 sf of office on upper level
- 30 free surface parking on upper level and 10 free surface parking on lower level
- 21'-22' clear height
- 3 dock high doors (8'x10') and 1 drive-in door (10'x12')
- Building has sprinklers

### Get more information

Dawn McCombs Principal +1 720 508 8110 dawn.mccombs@avisonyoung.com

| Building   | 23,500 sf            |
|------------|----------------------|
| Office     | 6,500 sf             |
| Lease rate | \$11.50/sf           |
| NNN        | \$4.57/sf            |
| Year built | 1985                 |
| Power      | 120/208 volt         |
| Zoning     | C-1 with PUD overlay |
| County     | Adams County         |