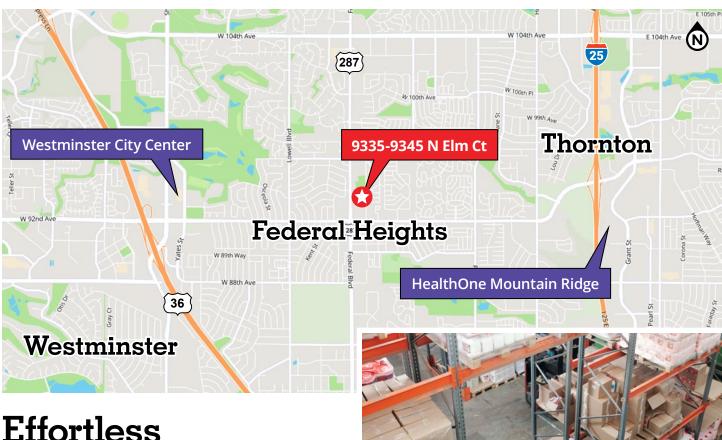

## Effortless connectivity to major highways

- 9335-9345 N Elm Ct offers convenient access to I-25 and Highway 36 with direct connection via W Thornton Pkwy/W 92nd Ave
- Situated approximately 2.0 miles east of the Westminster City Center shopping center
- 25 minutes drive to Boulder, CO via Highway
  36 and 22 minutes drive to Denver, CO via I-25