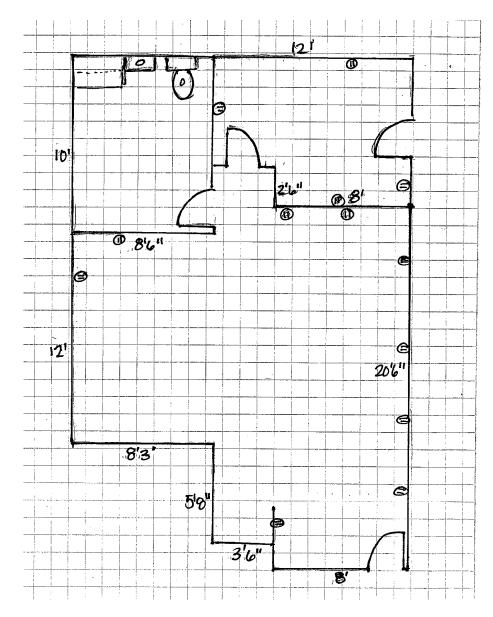

# Floor Plan Bldg E-2

#### **Building E-2**

- Approximately 620 sf
- Space includes open area and 1 small office and private restroom
- \$775.00 per month, modified gross