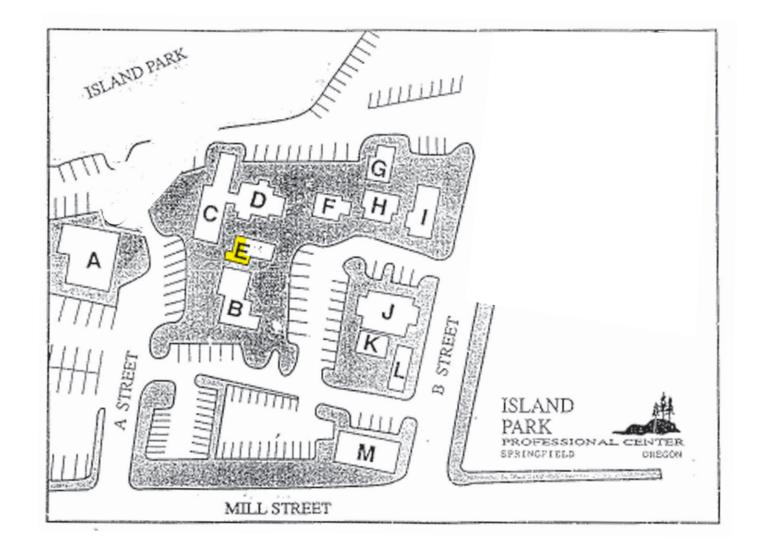

101 E. Broadway Suite 101 Eugene, OR 97401 (541) 345-4860

eebcre.com

### **FOR LEASE**

Island Park Springfield, Oregon



#### CONTACT

**Stephanie Seubert** stephanie@eebcre.com (541) 345-4860

Licensed in the State of Oregon



# **Island Park Office Space**

Available spaces:

Space E-2 - Approximately 620 sf - \$775.00 per month, modified gross rent

- Affordable office space in a park-like setting
- Good on-site parking





# Floor Plan Bldg E-2

#### **Building E-2**

- Approximately 620 sf
- Space includes open area and 1 small office and private restroom
- \$775.00 per month, modified gross





## Site Plan