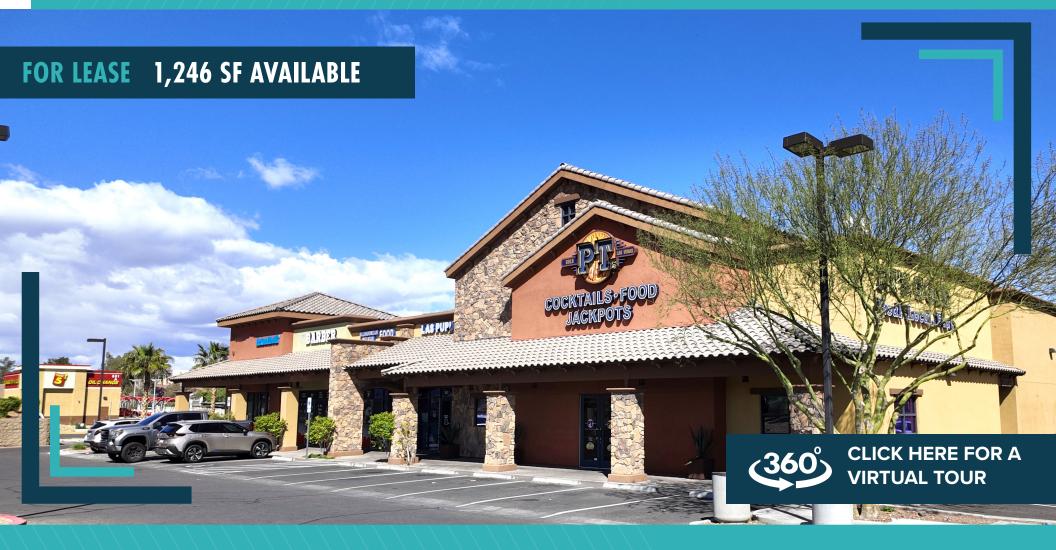

### **GALLERIA MARKETPLACE**

1,246 SF Available

Anchored by PT's Gold, attracting a diverse range of customers daily.

Galleria Marketplace is conveniently located adjacent to Henderson's main retail corridor.

Close proximity to both US 95 and the Galleria Trade Area, providing convenient access to major transportation routes and a thriving business hub.

Prominent visibility along Sunset Road, with monument signage available.