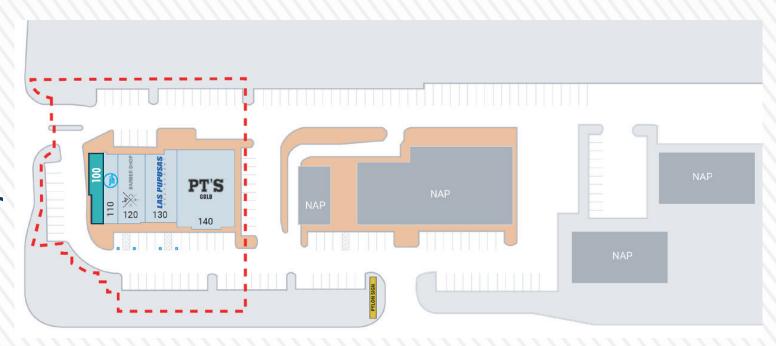

## GALLERIA MARKETPLACE SITE PLAN

**West Sunset Road** 

31,500 AADT

Source: NDOT 2022

| Suite | Tenant                | Size (SF) |
|-------|-----------------------|-----------|
| 100   | Available             | 1,246     |
| 110   | Jackson Hewitt        | 1,633     |
| 120   | Las Vegas Barber Shop | 1,183     |
| 130   | Las Papusas           | 2,164     |
| 140   | PT's Gold             | 4,571     |