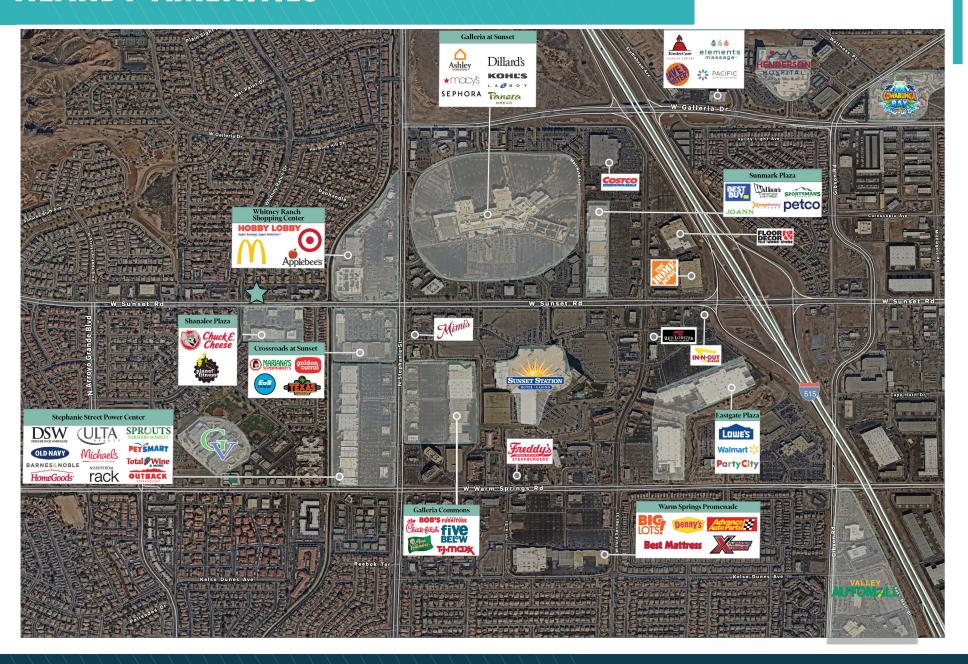

uite | Tenant                | Size (SF) |
|-------|-----------------------|-----------|
| 100   | Available             | 1,246     |
| 110   | Jackson Hewitt        | 1,633     |
| 120   | Las Vegas Barber Shop | 1,183     |
| 130   | Las Papusas           | 2,164     |
| 140   | PT's Gold             | 4,571     |



## AREA DEMOGRAPHICS AND TRAFFIC COUNTS



| 1 mile  | 16,038  |
|---------|---------|
| 3 miles | 150,714 |
| 5 miles | 338,614 |

#### **☆ HOUSEHOLDS**

| 1 mile  | 6,469   |
|---------|---------|
| 3 miles | 59,831  |
| 5 miles | 135,268 |

#### **\$** AVERAGE HOUSEHOLD INCOME

| 1 mile  | \$88,140 |
|---------|----------|
| 3 miles | \$92,945 |
| 5 miles | \$94,742 |

#### TRAFFIC COUNTS

Sunset Road 31,500 ADT

Source: NDOT 2022, ESRI 2024



### **NEARBY AMENITIES**



### **GALLERIA MARKET PLACE**

1540 WEST SUNSET ROAD I HENDERSON, NV 89014



www.cbre.com/lasvegas

**CBRE** 

© 2024 CBRE, Inc. All rights reserved. This information has been obtained from sources believed reliable, but has not been verified for accuracy or completeness. You should conduct a careful, independent investigation of the property and verify all information. Any reliance on this information is solely at your own risk. CBRE and the CBRE logo are service marks of CBRE, Inc. All other marks displayed on this document are the property of their respective owners, and the use of such logos does not imply any affiliation with or endorsement of CBRE. Photos herein are the property of their respective owners. Use of these images without the express written consent of the owner is pro