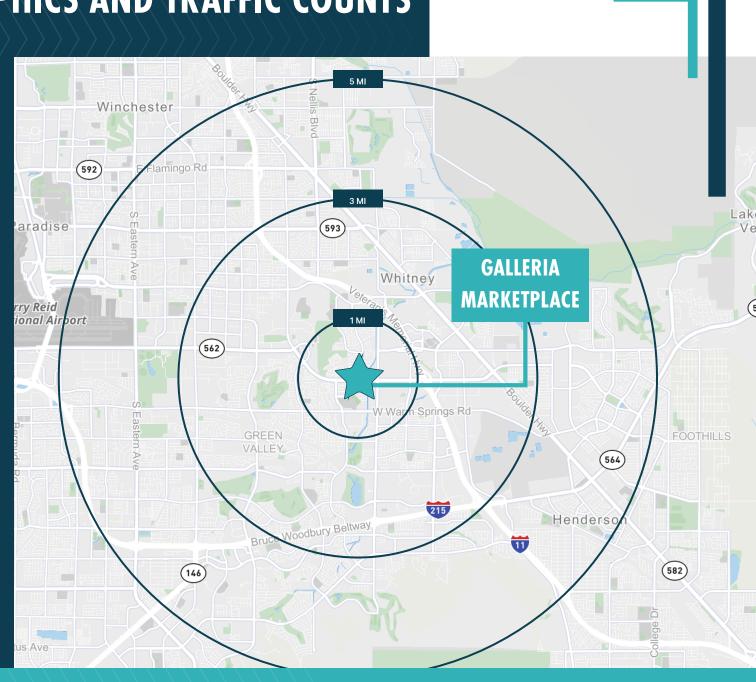

## AREA DEMOGRAPHICS AND TRAFFIC COUNTS

| 1 mile  | 16,038  |
|---------|---------|
| 3 miles | 150,714 |
| 5 miles | 338,614 |

#### **☆ HOUSEHOLDS**

| 1 mile  | 6,469   |
|---------|---------|
| 3 miles | 59,831  |
| 5 miles | 135,268 |

#### **\$** AVERAGE HOUSEHOLD INCOME

| 1 mile  | \$88,140 |
|---------|----------|
| 3 miles | \$92,945 |
| 5 miles | \$94,742 |

#### TRAFFIC COUNTS

Sunset Road 31,500 ADT

Source: NDOT 2022, ESRI 2024