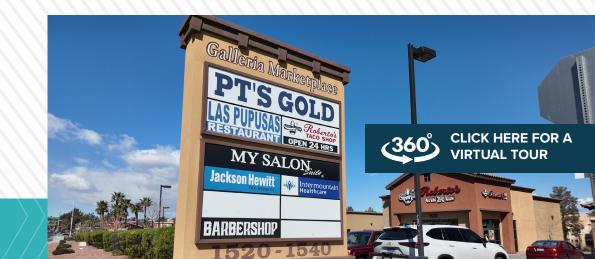

Close proximity to both US 95 and the Galleria Trade Area, providing convenient access to major transportation routes and a thriving business hub.

Prominent visibility along Sunset Road, with monument signage available.

## GALLERIA MARKETPLACE SITE PLAN

**West Sunset Road** 

31,500 AADT

Source: NDOT 2022

| Suite | Tenant                | Size (SF) |
|-------|-----------------------|-----------|
| 100   | Available             | 1,246     |
| 110   | Jackson Hewitt        | 1,633     |
| 120   | Las Vegas Barber Shop | 1,183     |
| 130   | Las Papusas           | 2,164     |
| 140   | PT's Gold             | 4,571     |