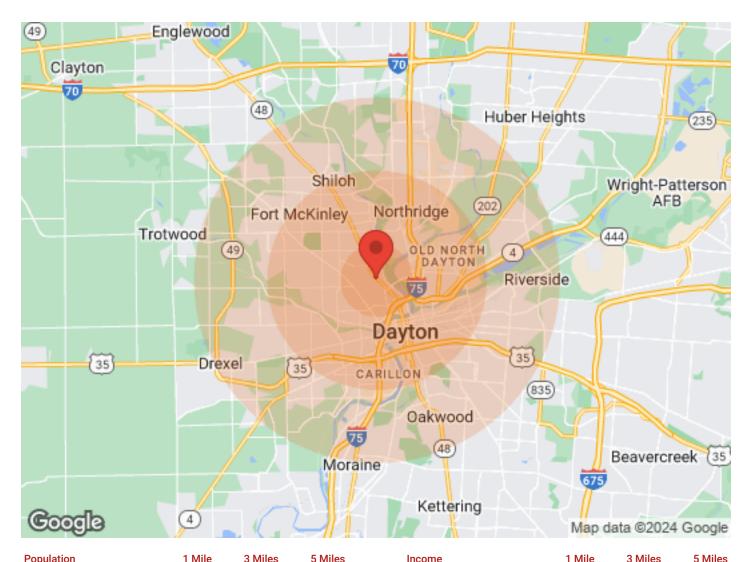

### **DEMOGRAPHICS**

#### **1823 NORTH MAIN STREET**

| Population       | 1 Mile | 3 Miles | 5 Miles |
|------------------|--------|---------|---------|
| Male             | 7,601  | 39,948  | 89,509  |
| Female           | 7,755  | 42,738  | 96,667  |
| Total Population | 15,356 | 82,686  | 186,176 |
|                  |        |         |         |
| Age              | 1 Mile | 3 Miles | 5 Miles |
| Ages 0-14        | 3,583  | 17,677  | 36,742  |
| Ages 15-24       | 2,267  | 11,304  | 24,681  |
| Ages 25-54       | 6,285  | 33,126  | 76,525  |
| Ages 55-64       | 1,736  | 9,941   | 21,988  |
| Ages 65+         | 1,485  | 10,638  | 26,240  |
|                  |        |         |         |
| Race             | 1 Mile | 3 Miles | 5 Miles |
| White            | 3,802  | 30,231  | 103,037 |
| Black            | 11,016 | 50,128  | 77,465  |
| Am In/AK Nat     | 4      | 6       | 37      |
| Hawaiian         | N/A    | 4       | 4       |
| Hispanic         | 444    | 1,866   | 4,212   |
| Multi-Racial     | 1,052  | 4,510   | 10,076  |
|                  |        |         |         |

| IIICOIIIE           | 1 MILE   | 2 Milles | 3 Miles  |
|---------------------|----------|----------|----------|
| Median              | \$26,871 | \$26,284 | \$29,186 |
| < \$15,000          | 2,129    | 11,369   | 19,084   |
| \$15,000-\$24,999   | 857      | 5,508    | 11,786   |
| \$25,000-\$34,999   | 981      | 4,969    | 11,326   |
| \$35,000-\$49,999   | 893      | 5,004    | 11,631   |
| \$50,000-\$74,999   | 895      | 4,485    | 11,950   |
| \$75,000-\$99,999   | 366      | 2,219    | 5,537    |
| \$100,000-\$149,999 | 270      | 1,077    | 3,728    |
| \$150,000-\$199,999 | 107      | 385      | 1,178    |
| > \$200,000         | 27       | 192      | 802      |
|                     |          |          |          |
| Housing             | 1 Mile   | 3 Miles  | 5 Miles  |
| Total Units         | 10,264   | 49,787   | 99,581   |
| Occupied            | 6,953    | 37,265   | 80,415   |
| Owner Occupied      | 2,719    | 16,345   | 41,235   |