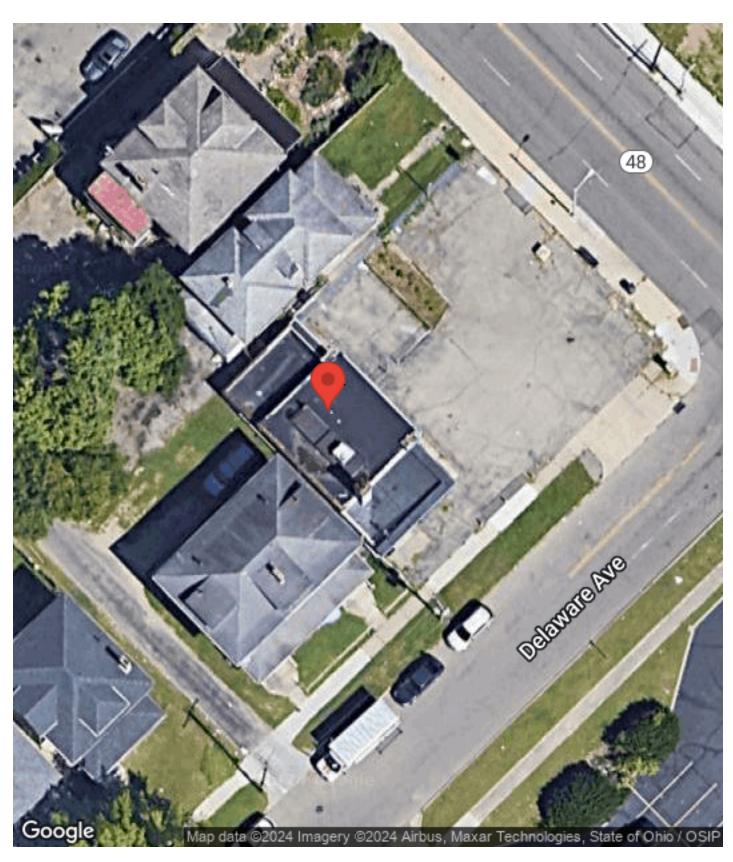

## **LOCATION & HIGHLIGHTS**

**1823 NORTH MAIN STREET** 

#### **LOCATION INFORMATION**

**Building Name:** 1823 N Main

Street Address: 1823 North Main Street

City, State, Zip Dayton, OH 45405

County: Montgomery

**Cross Streets:** HIllcrest Ave Fairview Ave.