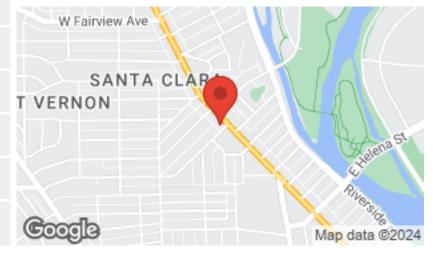

rors, omissions, change of price, rental or other conditions, prior sale, lease or financing, or withdrawal without notice. We include projections, opinions, assumptions or estimates for example only, and they may not represent current or future performance of the property. You and your tax and legal advisors should conduct your own investigation of the property and transaction.

## **EXECUTIVE SUMMARY**

#### 1823 NORTH MAIN STREET





#### **OFFERING SUMMARY**

PRICE: \$150,000

**BUILDING SF:** 1674

PRICE / SF: 90

FLOORS: 1

LOT SIZE: 7852 SF

YEAR BUILT: 1900

**RENOVATED:** 2024

**BUILDING CLASS:** С

**ZONING:** Commercial Retail

**PARKING:** 13

**PARKING RATIO:** 1:129

#### **PROPERTY OVERVIEW**

Between Hillcrest and Fairview ave., Main street traffic count is 24,211 daily



# **KELLER WILLIAMS ADVISORS** 5250 Far Hills Avenue Suite 100 Kettering, OH 45429



**JEFFREY KIRK** C: (937) 681-4787 jeffreykirk@kw.com 2022000331, Ohio

#### **GREGORY BLATT**

Broker-Director C: (937) 657-2876 greg.blatt@kw.com BRKA:0000286367, Ohio

#### **BILL LEE**

## **LOCATION & HIGHLIGHTS**

**1823 NORTH MAIN STREET** 





#### **LOCATION INFORMATION**

**Building Name:** 1823 N Main

Street Address: 1823 North Main Street

City, State, Zip Dayton, OH 45405

County: Montgomery

**Cross Streets:** HIllcrest Ave Fairview Ave.

### **LOCATION OVERVIEW**



#### **PROPERTY HIGHLIGHTS**



# **KELLER WILLIAMS ADVISORS** 5250 Far Hills Avenue Suite 100 Kettering, OH 45429



Each Office Independently Owned and Operated

#### JEFFREY KIRK

C: (937) 681-4787 jeffreykirk@kw.com 2022