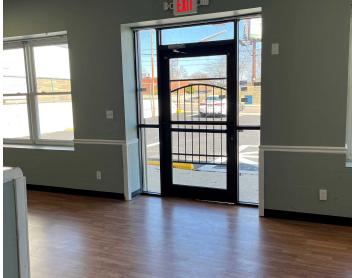

#### 1823 NORTH MAIN STREET

#### **OFFERING SUMMARY**

PRICE: \$150,000

**BUILDING SF:** 1674

PRICE / SF: 90

FLOORS: 1

LOT SIZE: 7852 SF

YEAR BUILT: 1900

**RENOVATED:** 2024

**BUILDING CLASS:** С

**ZONING:** Commercial Retail

**PARKING:** 13

**PARKING RATIO:** 1:129

#### **PROPERTY OVERVIEW**

Between Hillcrest and Fairview ave., Main street traffic count is 24,211 daily