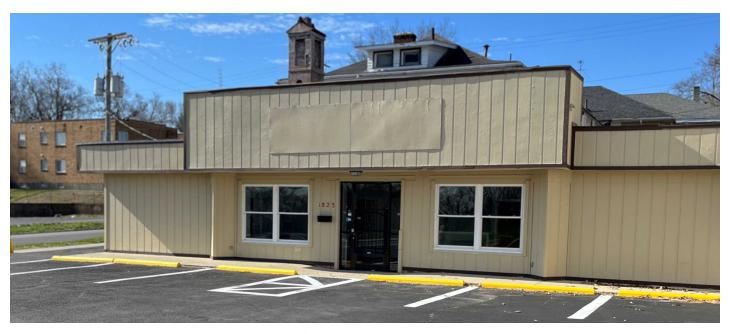

## **LOCATION & HIGHLIGHTS**

**1823 NORTH MAIN STREET** 

#### **LOCATION INFORMATION**

**Building Name:** 1823 N Main

Street Address: 1823 North Main Street

City, State, Zip Dayton, OH 45405

County: Montgomery

**Cross Streets:** HIllcrest Ave Fairview Ave.

#### **PROPERTY HIGHLIGHTS**