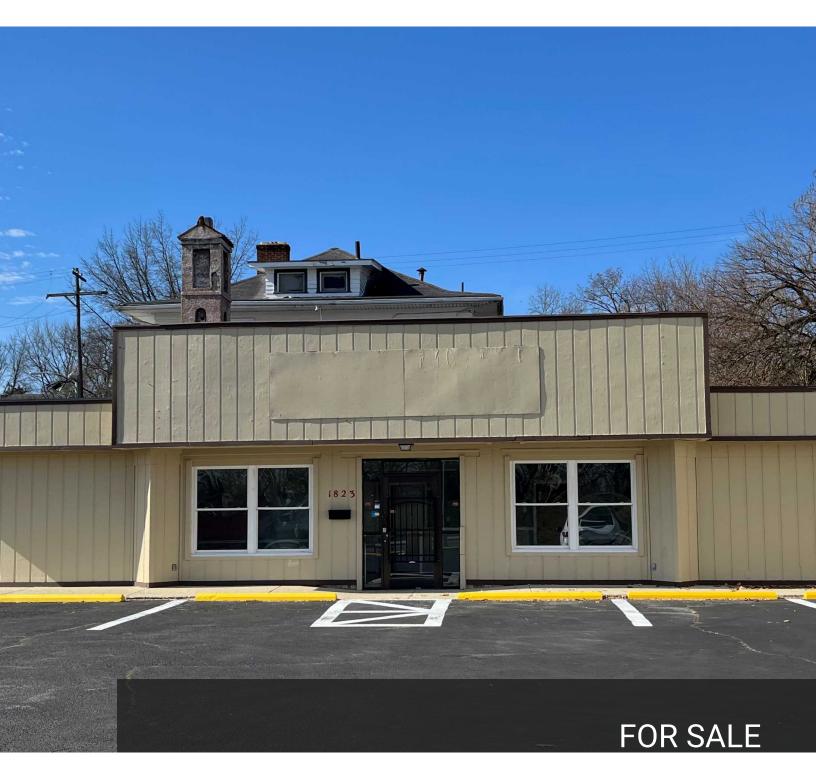

#### 1823 NORTH MAIN STREET

#### **OFFERING SUMMARY**

PRICE: \$150,000

**BUILDING SF:** 1674

PRICE / SF: 90

FLOORS: 1

LOT SIZE: 7852 SF

YEAR BUILT: 1900

**RENOVATED:** 2024

**BUILDING CLASS:** С

**ZONING:** Commercial Retail

**PARKING:** 13

**PARKING RATIO:** 1:129

#### **PROPERTY OVERVIEW**

Between Hillcrest and Fairview ave., Main street traffic count is 24,211 daily