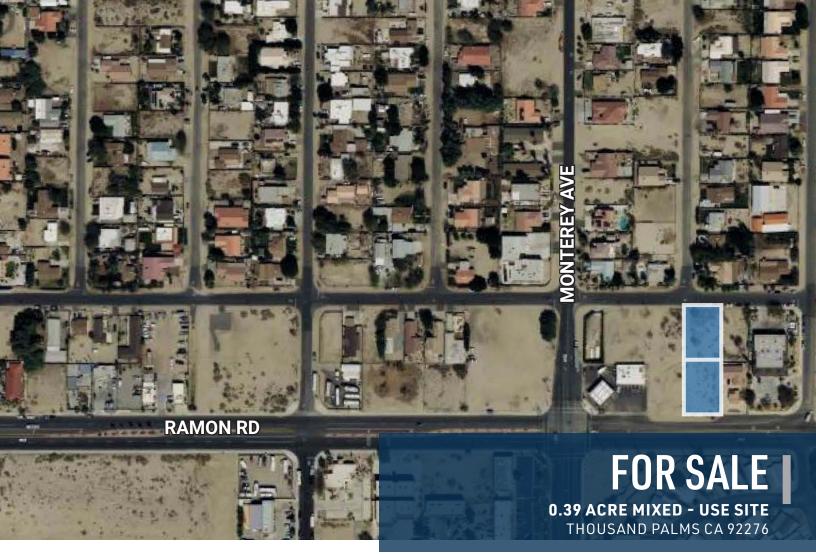

## **PROPERTY INFO**

2 ADJACENT LOTS NEXT TO NEC OF MONTEREY AVE AND RAMON RD THOUSAND PALMS CA 92276 APN'S # 650-263-(006, 013)

## PRICE \$175,000

| Type of<br>Ownership | Fee Simple                          |
|----------------------|-------------------------------------|
| Land SF              | 16,988                              |
| Land AC              | 0.39                                |
| Price/SF             | \$10.30                             |
| Price/AC             | \$448,718                           |
| Zoning               | MIXED-USE (MU)                      |
| Street<br>Frontage   | 67' on Ramon Rd<br>67' on Datil Way |

- Two Adjacent Lots in Unincorporated Riverside County with Frontage on Ramon Road
- Mixed-Use (MU) Zoning that Allows Residential Development By-Right and Commercial Development Pending a CUP
- Immediate Proximity to the 10 Freeway
- Located on Ramon Road near the Intersection with Monterey Avenue that Features Over 38,000 Cars Per Day
- Across the Street from Tri-Palm Estates & Country Club
- Nearby Agua Caliente Rancho Mirage, Shopping Centers & Restaurants