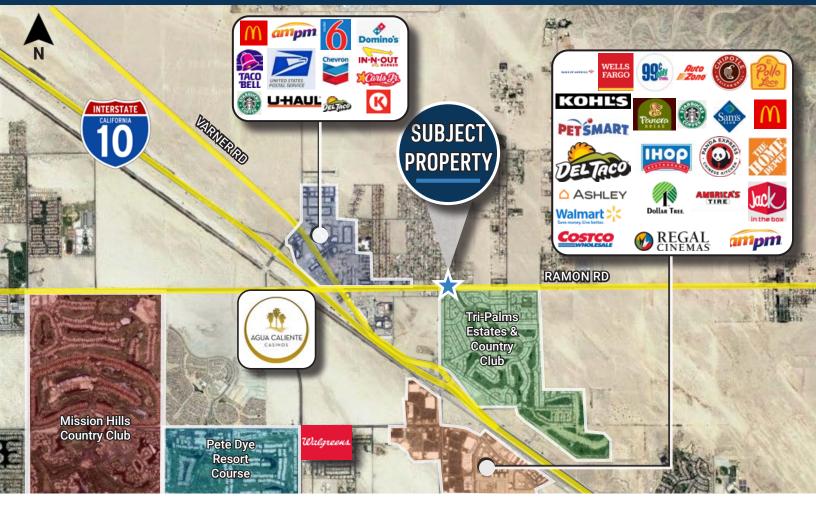

- Two Adjacent Lots in Unincorporated Riverside County with Frontage on Ramon Road
- Mixed-Use (MU) Zoning that Allows Residential Development By-Right and Commercial Development Pending a CUP
- Immediate Proximity to the 10 Freeway
- Located on Ramon Road near the Intersection with Monterey Avenue that Features Over 38,000 Cars Per Day
- Across the Street from Tri-Palm Estates & Country Club
- Nearby Agua Caliente Rancho Mirage, Shopping Centers & Restaurants