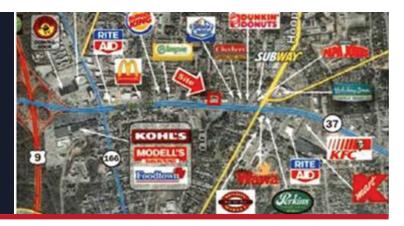

# 3,000 SQ. FT. +/- SOON TO BE FORMER LAKELAND BANK SPACE

CORNER END CAP AVAILABLE WITH DRIVE THRU

104 State Route 37 East, Toms River, NJ

### 3,000 SQ. FT. +/- SOON TO BE FORMER LAKELAND BANK SPACE AVAILABLE FOR LEASE

#### **PROPERTY ADDRESS:**

104 NJSH 37 EAST, TOMS RIVER, NJ

|             | 3 Miles  | 5 Miles  | 7 Miles  |
|-------------|----------|----------|----------|
| Population  | 74,378   | 135,132  | 217,984  |
| Households  | 26,844   | 135,132  | 217,984  |
| Median HHI  | \$62,099 | \$55,086 | \$50,939 |
| Average HHI | \$74,064 | \$69,152 | \$66,207 |