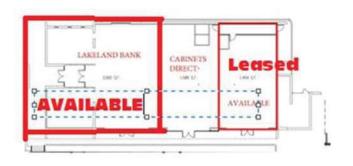

# 3,000 SQ. FT. +/- SOON TO BE FORMER LAKELAND BANK SPACE

CORNER END CAP AVAILABLE WITH DRIVE THRU

104 State Route 37 East, Toms River, NJ

### 3,000 SQ. FT. +/- SOON TO BE FORMER LAKELAND BANK SPACE AVAILABLE FOR LEASE

#### FEATURES:

- Parking 45 Spaces
- Traffic Count 45,000 cars per day
- Available after the first of the year
- Ideal for QSR, Coffee, Bank, Urgent Care, Retail
- Drive Thru Window