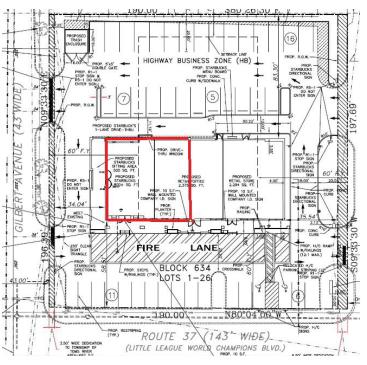

#### FEATURES:

- Parking 45 Spaces
- Traffic Count 45,000 cars per day
- Available after the first of the year
- Ideal for QSR, Coffee, Bank, Urgent Care, Retail
- Drive Thru Window