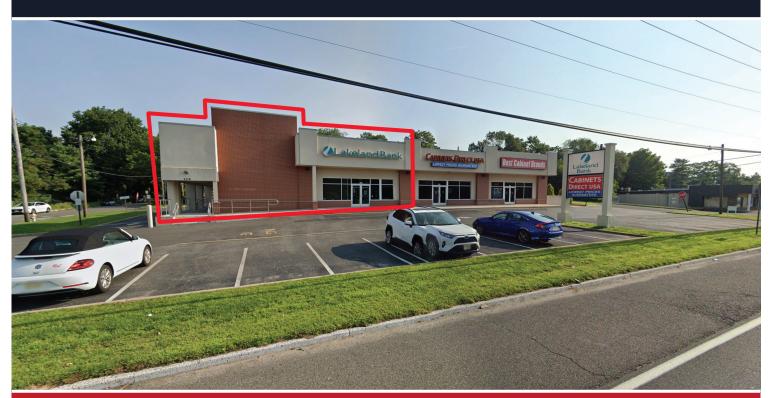

# 3,000 SQ. FT. +/- SOON TO BE FORMER LAKELAND BANK SPACE

CORNER END CAP AVAILABLE WITH DRIVE THRU

104 State Route 37 East, Toms River, NJ

### 3,000 SQ. FT. +/- SOON TO BE FORMER LAKELAND BANK SPACE AVAILABLE FOR LEASE

#### **PROPERTY ADDRESS:**

104 NJSH 37 EAST, TOMS RIVER, NJ

|             | 3 Miles  | 5 Miles  | 7 Miles  |
|-------------|----------|----------|----------|
| Population  | 74,378   | 135,132  | 217,984  |
| Households  | 26,844   | 135,132  | 217,984  |
| Median HHI  | \$62,099 | \$55,086 | \$50,939 |
| Average HHI | \$74,064 | \$69,152 | \$66,207 |