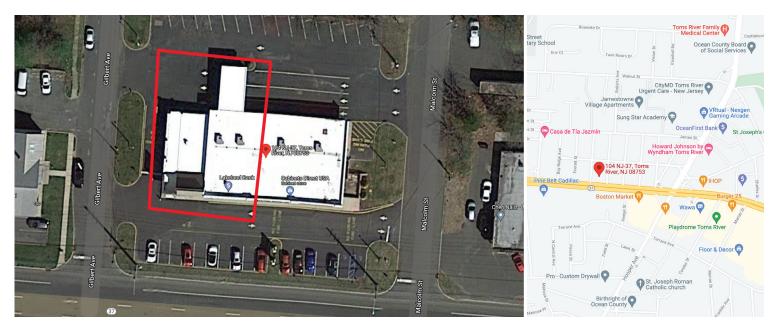

# 3,000 SQ. FT. +/- SOON TO BE FORMER LAKELAND BANK SPACE

CORNER END CAP AVAILABLE WITH DRIVE THRU

104 State Route 37 East, Toms River, NJ

#### **PROPERTY ADDRESS:**

104 NJSH 37 EAST, TOMS RIVER, NJ

|             | 3 Miles  | 5 Miles  | 7 Miles  |
|-------------|----------|----------|----------|
| Population  | 74,378   | 135,132  | 217,984  |
| Households  | 26,844   | 135,132  | 217,984  |
| Median HHI  | \$62,099 | \$55,086 | \$50,939 |
| Average HHI | \$74,064 | \$69,152 | \$66,207 |