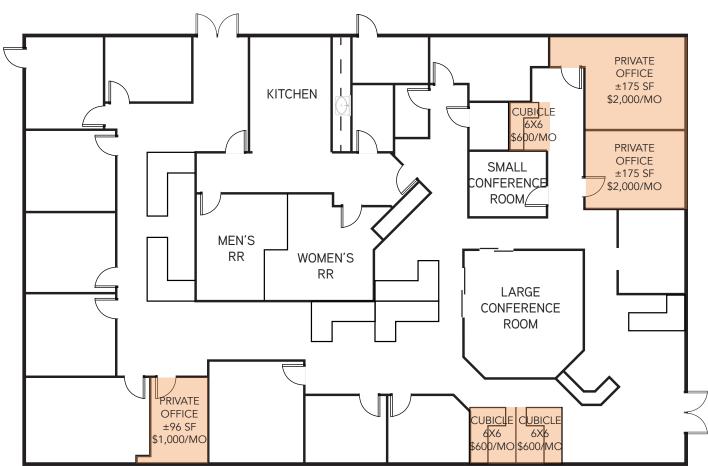

### PROPERTY FEATURES

- Upscale Professional Co-Working Space
- Single/Multiple Offices and Workstations Available
- Shared Use of Conference Rooms, Reception, Kitchen, Restrooms, Etc.
- Month-to-Month or Longer Term
- Great Location w/ Immediate Access to All Major Freeways & Toll Roads
- Close to the Irvine Spectrum & Los Olivos Marketplace
- Call for Additional Details