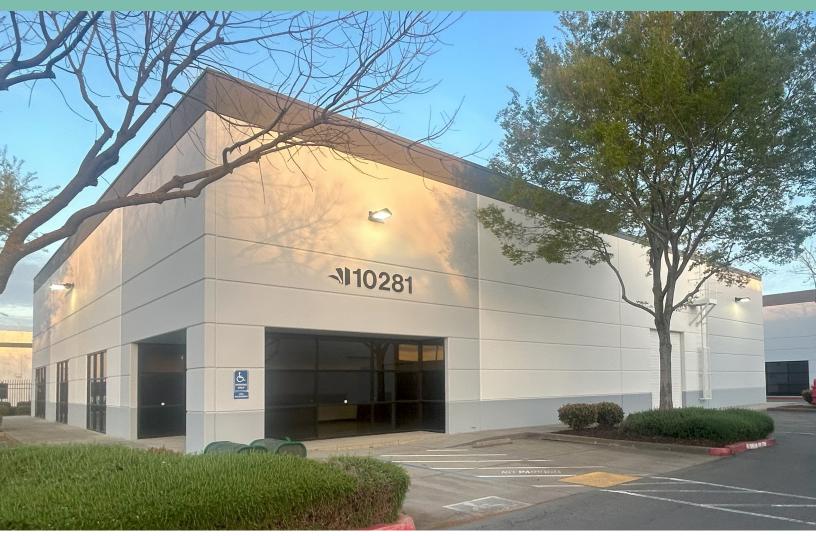

# **10281 Iron Rock Way** Elk Grove Submarket

Suite 200 ±5,000 SF Available with ±505 SF Office

## 10281 Iron Rock Way Elk Grove, CA 95624

- + Available Area: ±5,000 SF
- + Office Area: ±505 SF
- + Zoning: HI Heavy Industrial
- + Clear Height: 18'-21'
- + Grade Level Doors: 3 10'x12'
- + Electrical: 200Amps 277/480Volt 3 Phase\*