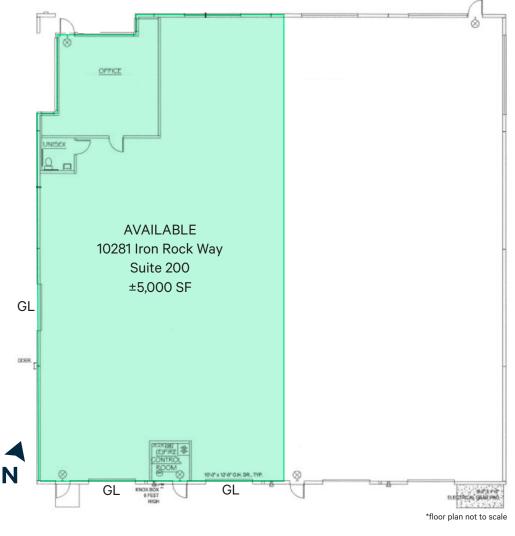

## Floor Plan

GL - Grade Level Door

## 10281 Iron Rock Way Elk Grove, CA 95624

- + Available Area: ±5,000 SF
- + Office Area: ±505 SF
- + Zoning: HI Heavy Industrial
- + Clear Height: 18'-21'
- + Grade Level Doors: 3 10'x12'
- + Electrical: 200Amps 277/480Volt 3 Phase\*