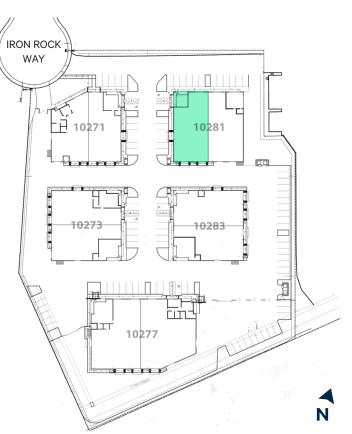

# **10281 Iron Rock Way** Elk Grove Submarket

Suite 200 ±5,000 SF Available with ±505 SF Office

## 10281 Iron Rock Way Elk Grove, CA 95624

- + Available Area: ±5,000 SF
- + Office Area: ±505 SF
- + Zoning: HI Heavy Industrial
- + Clear Height: 18'-21'
- + Grade Level Doors: 3 10'x12'
- + Electrical: 200Amps 277/480Volt 3 Phase\*