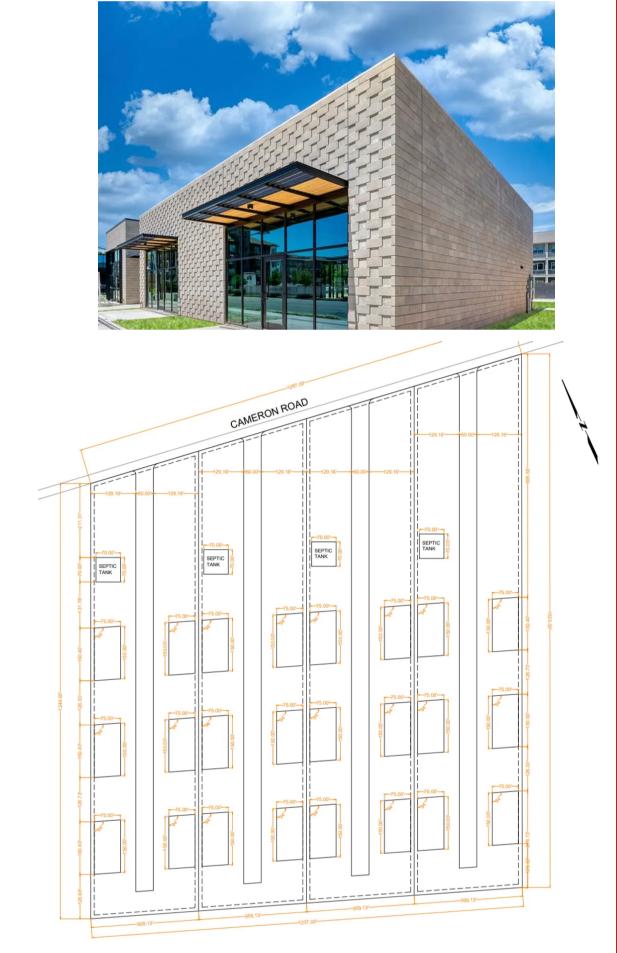

### The 40 acres will be divided into four 10 acre parcels:

- 10,000 to 240,000 Sq Ft shell block warehouse (available as BTS or straight entitled land sale)
- 2,500 Sq Ft shell residence or office (available as BTS or entitles as part of simple land purchase)
- Crop Production on rest of site
- Selling: \$3 per square foot Flexible Zoning
- No Flood Zone
  - Perfect for small to large owner user sites

# Mixed Use