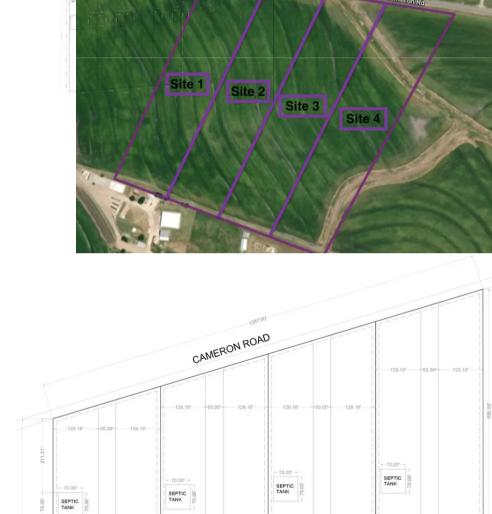

### The 40 acres will be divided into four 10 acre parcels:

- 10,000 to 240,000 Sq Ft shell block warehouse (available as BTS or straight entitled land sale)
- 2,500 Sq Ft shell residence or office (available as BTS or entitles as part of simple land purchase)
- Crop Production on rest of site
- Selling: \$3 per square foot Flexible Zoning
- No Flood Zone
  - Perfect for small to large owner user sites

### **Utilities: Water** • Manville water service area

- Nearby water infrastructure 24" Manville Line on Cameron • 6" Manville Line on Cameron
  - Wastewater City of Pflugerville wastewater service area
    - **Electricity Lines:** • New electric lines need to be placed underground and meet EDM DG9.1.
      - No new onsite or offsite overhead lines are permitted.
      - Transportation: • Classification, width and design speed of adjacent roadways
      - Cameron Rd Minor Arterial 55MPH • Proposed Rd – Minor Collector