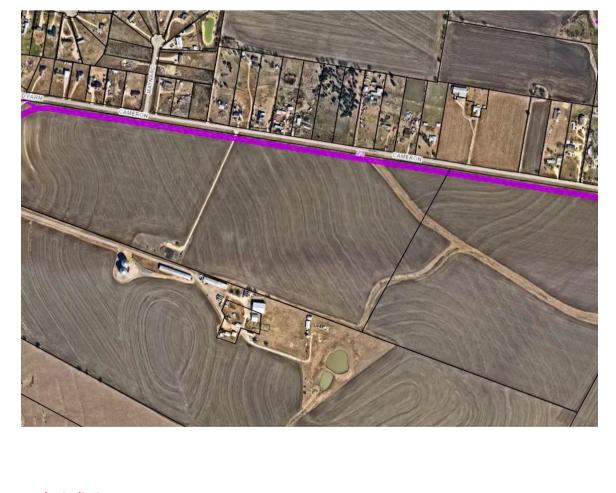

## Cameron Road off FM 973: Four, 10 Acre Parcels

### The 40 acres will be divided into four 10 acre parcels:

- 10,000 to 240,000 Sq Ft shell block warehouse (available as BTS or straight entitled land sale)
- 2,500 Sq Ft shell residence or office (available as BTS or entitles as part of simple land purchase)
- Crop Production on rest of site
- Selling: \$3 per square foot Flexible Zoning
- No Flood Zone
  - Perfect for small to large owner user sites

### **Utilities: Water** • Manville water service area

- Nearby water infrastructure 24" Manville Line on Cameron • 6" Manville Line on Cameron
  - Wastewater City of Pflugerville wastewater service area
    - **Electricity Lines:** • New electric lines need to be placed underground and meet EDM DG9.1.
      - No new onsite or offsite overhead lines are permitted.
      - Transportation: • Classification, width and design speed of adjacent roadways
      - Cameron Rd Minor Arterial 55MPH • Proposed Rd – Minor Collector