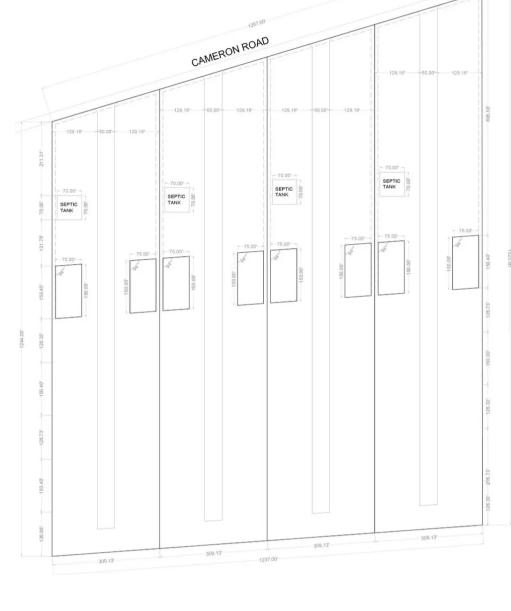

### The 40 acres will be divided into four 10 acre parcels:

- 10,000 to 240,000 Sq Ft shell block warehouse (available as BTS or straight entitled land sale)
- 2,500 Sq Ft shell residence or office (available as BTS or entitles as part of simple land purchase)
- Crop Production on rest of site
- Selling: \$3 per square foot Flexible Zoning
- No Flood Zone
  - Perfect for small to large owner user sites

### **Utilities: Water** • Manville water service area

- Nearby water infrastructure 24" Manville Line on Cameron • 6" Manville Line on Cameron
  - Wastewater City of Pflugerville wastewater service area
    - **Electricity Lines:** • New electric lines need to be placed underground and meet EDM DG9.1.
      - No new onsite or offsite overhead lines are permitted.
      - Transportation: • Classification, width and design speed of adjacent roadways
      - Cameron Rd Minor Arterial 55MPH • Proposed Rd – Minor Collector