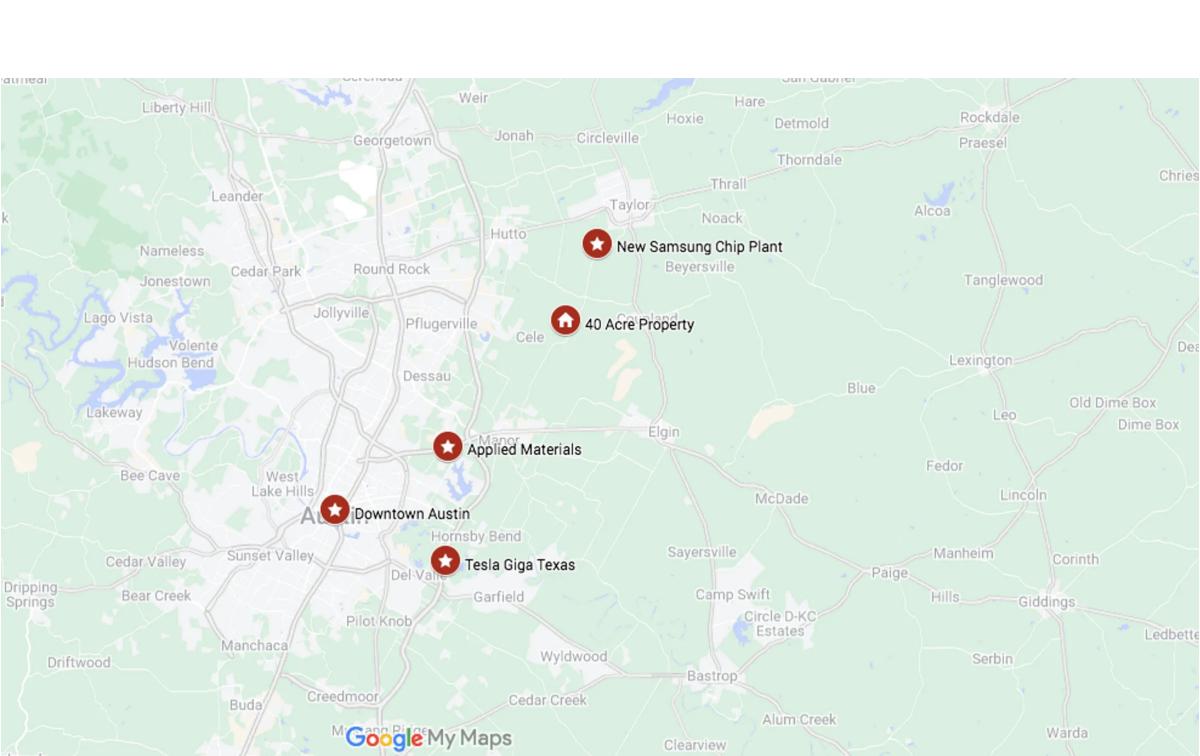

## Cameron Road off FM 973: Four, 10 Acre Parcels

### The 40 acres will be divided into four 10 acre parcels:

- 10,000 to 240,000 Sq Ft shell block warehouse (available as BTS or straight entitled land sale)
- 2,500 Sq Ft shell residence or office (available as BTS or entitles as part of simple land purchase)
- Crop Production on rest of site
- Selling: \$3 per square foot Flexible Zoning
- No Flood Zone
  - Perfect for small to large owner user sites