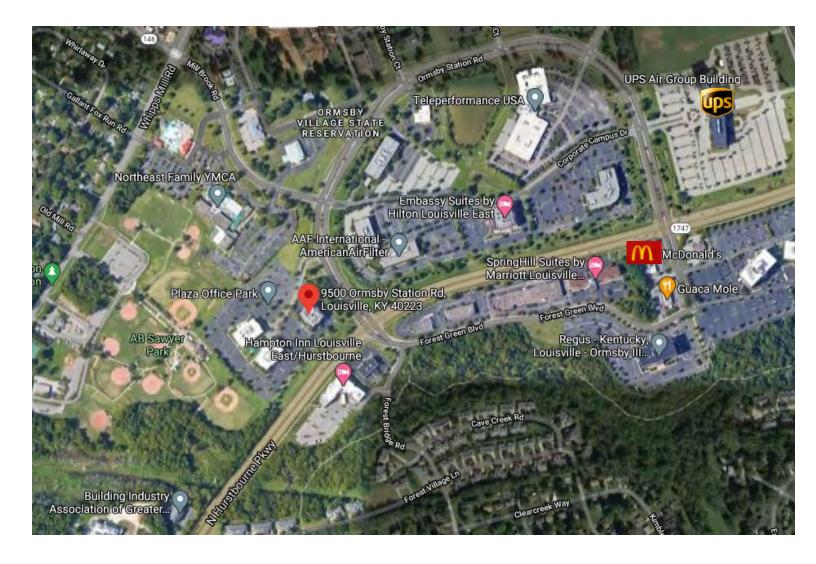

## Highlights

- ~14,000 SF available contiguous on 4th floor
- · Divisible to three separate suites
- Class A Office Building in Hurstbourne Green Business Park located in Louisville's prominent east end
- Highly visible from busy Hurstbourne Parkway with building signage available for large users
- Ample parking with 4.5 parking spaces per 1,000 SF
- New conference center that can be reserved by any tenant
- Adjacent to Northeast YMCA and across from the Shoppes at Forest Green