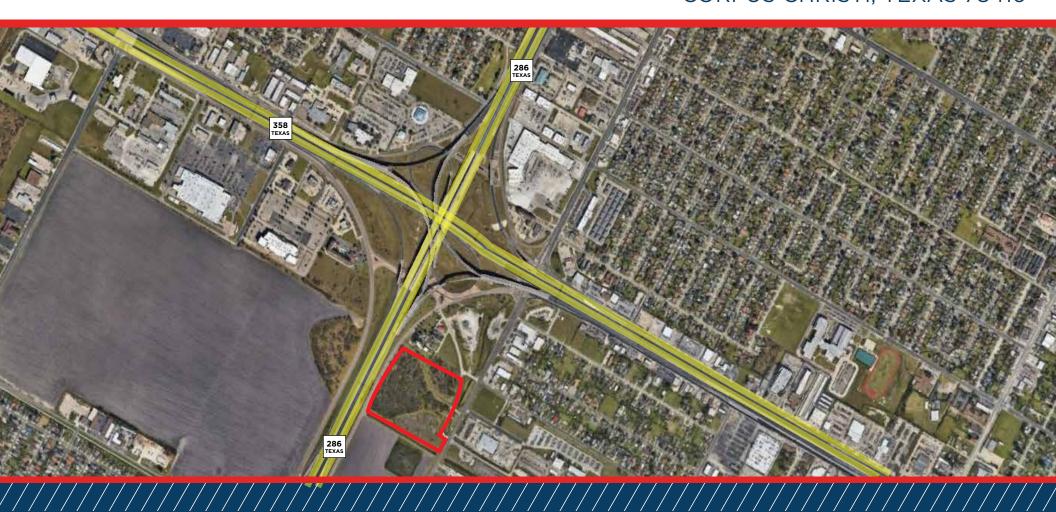

# AERIAL MAP

#### **±15.42 AC.** | CROSSTOWN/286

### ±15.42 ACRES CROSSTOWN/286

±15.42 acres fronting 286 along Crosstown Access Rd

Located just south of the 286 and 358 interchange which is surrounded by Retailers. Restaurants, and more

Zoned "CG -2: General Commercial" which allows for a number of commercial uses. Potential to also get permitted for Multifamily, Townhomes, Educational Facilities, Medical Facilities, Office, and more.