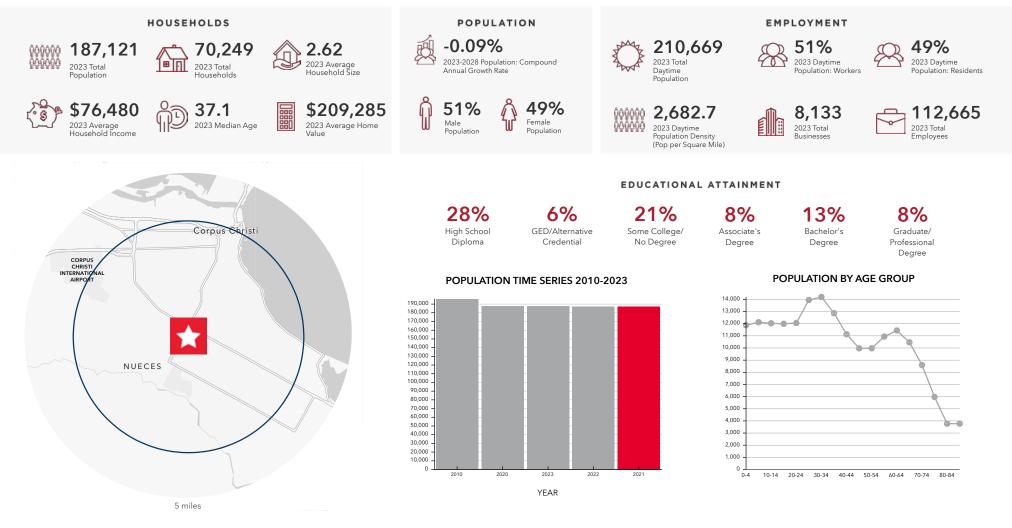

# **±15.42 ACRES** CROSSTOWN/286 corpus christi, texas 78416



#### **KRISTEN MCDADE**

Managing Director +1 713 331 1796

#### MATTHEW DAVIS Senior Director

Senior Director +1 713 331 1798 STEPHEN SCHNEIDAU Executive Managing Director +1 713 963 2822

CHARLIE MCGAHREN Associate +1 713 331 1772

kristen.mcdade@cushwake.com matthew.davis@cushwake.com stephen.schneidau@cushwake.com charliemcgahren@cushwake.com cushmanwa

1330 Post Oak Blvd., Suite 2700 Houston, TX 77056 +1 713 877 1700 cushmanwakefield.com



# AERIAL MAP



#### **±15.42 AC.** | CROSSTOWN/286

## DEMOGRAPHICS

5 miles

, , , , , , , , , , ,



#### **±15.42 AC.** | CROSSTOWN/286

### SURVEY



#### **±15.42 AC.** | CROSSTOWN/286

### ±15.42 ACRES CROSSTOWN/286



±15.42 acres fronting 286 along Crosstown Access Rd

Located just south of the 286 and 358 interchange which is surrounded by Retailers. Restaurants, and more

Zoned "CG -2: General Commercial" which allows for a number of commercial uses. Potential to also get permitted for Multifamily, Townhomes, Educational Facilities, Medical Facilities, Office, and more.



Contact broker for pricing

**KRISTEN MCDADE** Managing Director

+1 713 331 1796

MATTHEW DAVIS Senior Director +1 713 331 1798

**STEPHEN SCHNEIDAU Executive Managing Director** +1 713 963 2822

**CHARLIE MCGAHREN** Associate +1 713 331 1772 kristen.mcdade@cushwake.com\_matthew.davis@cushwake.com\_stephen.sc