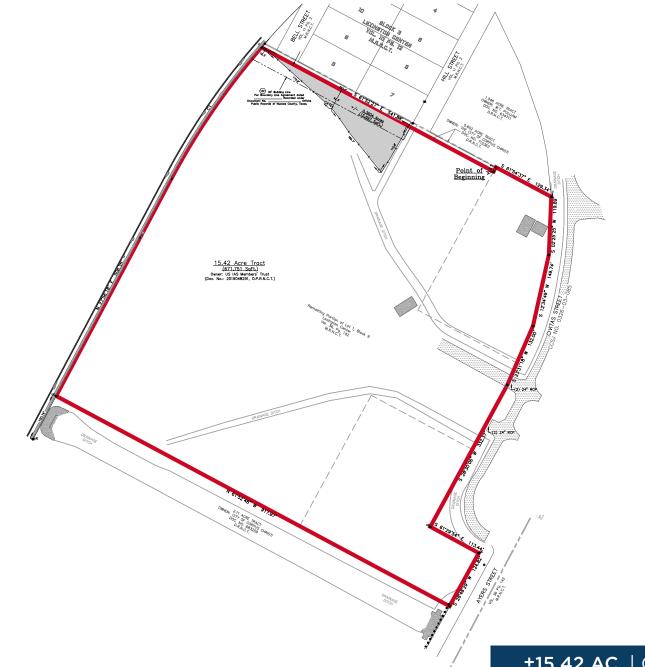

# **±15.42 ACRES** CROSSTOWN/286 corpus christi, texas 78416



#### **KRISTEN MCDADE**

Managing Director +1 713 331 1796

#### MATTHEW DAVIS Senior Director

Senior Director +1 713 331 1798 STEPHEN SCHNEIDAU Executive Managing Director +1 713 963 2822

CHARLIE MCGAHREN Associate +1 713 331 1772

kristen.mcdade@cushwake.com matthew.davis@cushwake.com stephen.schneidau@cushwake.com charliemcgahren@cushwake.com cushmanwa

1330 Post Oak Blvd., Suite 2700 Houston, TX 77056 +1 713 877 1700 cushmanwakefield.com



# AERIAL MAP



#### **±15.42 AC.** | CROSSTOWN/286

## DEMOGRAPHICS

5 miles

, , , , , , , , , , ,



#### **±15.42 AC.** | CROSSTOWN/286

### SURVEY



#### **±15.42 AC.** | CROSSTOWN/286

### ±15.42 ACRES CROSSTOWN/286



±15.42 acres fronting 286 along Crosstown Access Rd

Located just south of the 286 and 358 interchange which is surrounded by Retailers. Restaurants, and more

Zoned "CG -2: General Commercial" which allows for a number of commercial uses. Potential to also get permitted for Multifamily, Townhomes, Educational Facilities, Medical Facilities, Office, and more.



Contact broker for pricing

**KRISTEN MCDADE** Managing Director

+1 713 331 1796

MATTHEW DAVIS Senior Director +1 713 331 1798

**STEPHEN SCHNEIDAU Executive Managing Director** +1 713 963 2822

**CHARLIE MCGAHREN** Associate +1 713 331 1772 kristen.mcdade@cushwake.com\_matthew.davis@cushwake.com\_stephen.schneidau@cushwake.com\_charliemcgahren@cushwake.com