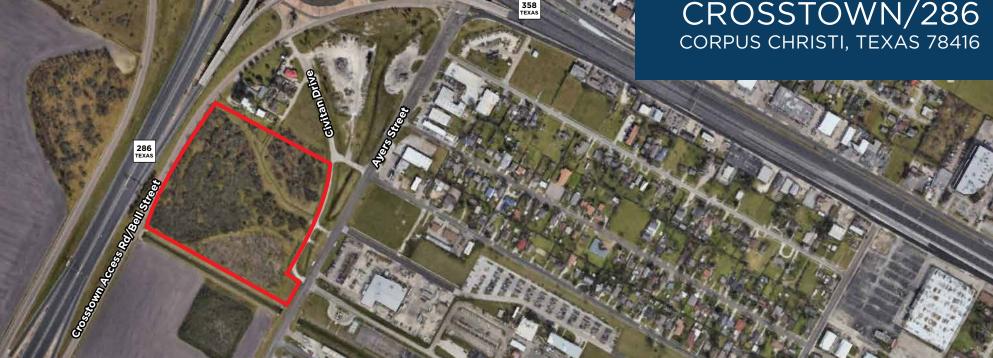

# AERIAL MAP

#### **±15.42 AC.** | CROSSTOWN/286

### ±15.42 ACRES CROSSTOWN/286

±15.42 acres fronting 286 along Crosstown Access Rd

Located just south of the 286 and 358 interchange which is surrounded by Retailers. Restaurants, and more

Zoned "CG -2: General Commercial" which allows for a number of commercial uses. Potential to also get permitted for Multifamily, Townhomes, Educational Facilities, Medical Facilities, Office, and more.