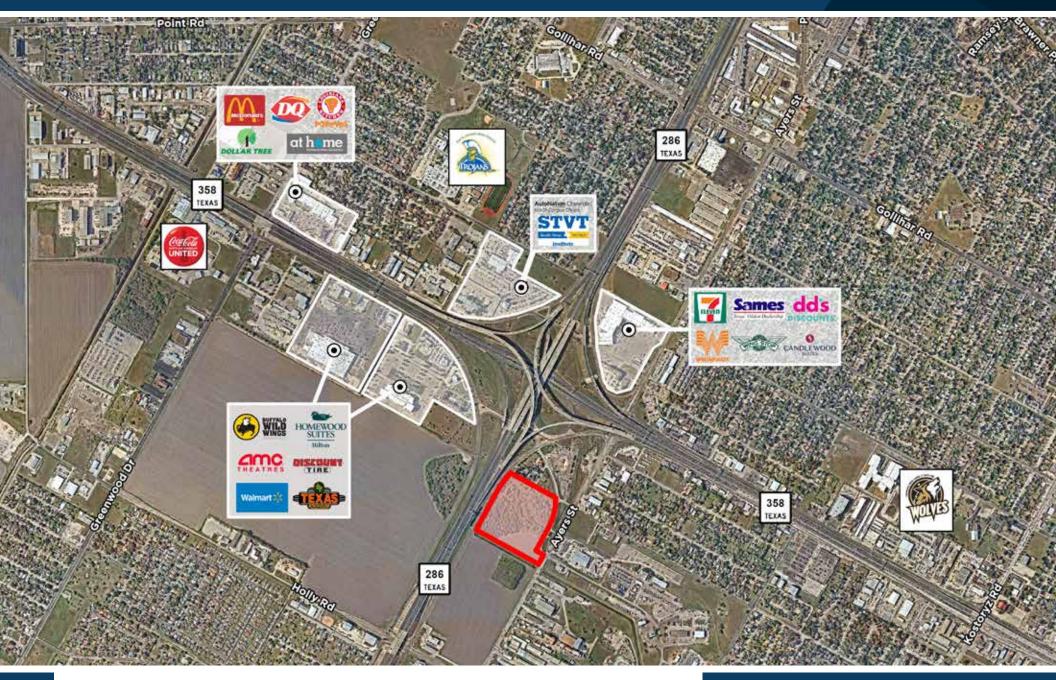

# AERIAL MAP

#### **±15.42 AC.** | CROSSTOWN/286

### ±15.42 ACRES CROSSTOWN/286

±15.42 acres fronting 286 along Crosstown Access Rd

Located just south of the 286 and 358 interchange which is surrounded by Retailers. Restaurants, and more

Zoned "CG -2: General Commercial" which allows for a number of commercial uses. Potential to also get permitted for Multifamily, Townhomes, Educational Facilities, Medical Facilities, Office, and more.