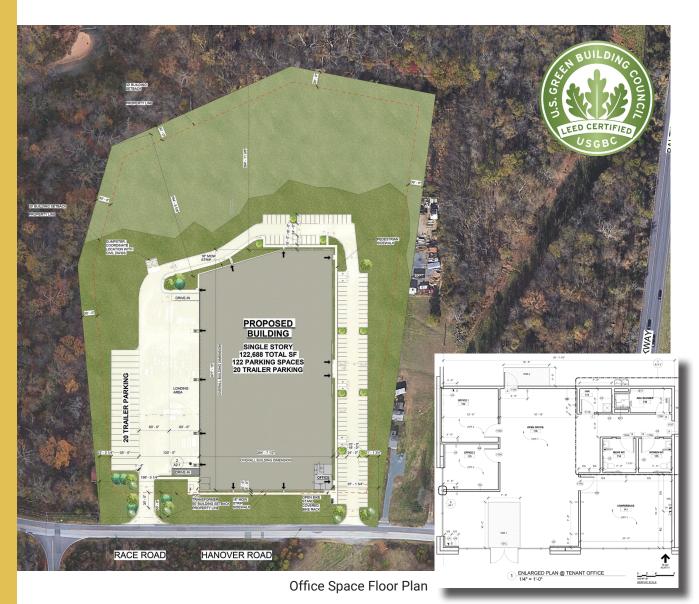

### PROPERTY FEATURES

| Total Building Size | 122,688 SF                    |
|---------------------|-------------------------------|
| Site Size           | 12.67 +/- Acres               |
| Office              | 1,750 +/- SF                  |
| Ceiling Height      | 32' Clear Height              |
| Bay Spacing         | 53' x 50' w/ 60' Speed bay    |
| Car Parking         | 122                           |
| Docks               | 21 Loading dock positions     |
| Drive-in Doors      | 2 (12' x 14')                 |
| Zoning              | W1 (Industrial park district) |
| Truck Court Depth   | 120'                          |
| Trailer Drops       | 20 Positions                  |
| Sprinkler System    | ESFR                          |
| Power               | 2,500 AMPS                    |
| Construction        | Tilt-up                       |
| LEED                | Certified New Construction    |