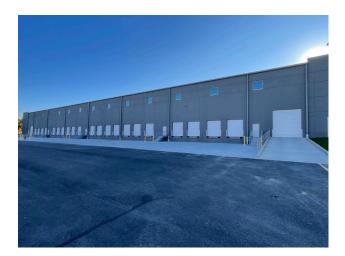

| 1,750 +/- SF                  |
| Ceiling Height      | 32' Clear Height              |
| Bay Spacing         | 53' x 50' w/ 60' Speed bay    |
| Car Parking         | 122                           |
| Docks               | 21 Loading dock positions     |
| Drive-in Doors      | 2 (12' x 14')                 |
| Zoning              | W1 (Industrial park district) |
| Truck Court Depth   | 120'                          |
| Trailer Drops       | 20 Positions                  |
| Sprinkler System    | ESFR                          |
| Power               | 2,500 AMPS                    |
| Construction        | Tilt-up                       |
| LEED                | Certified New Construction    |

122,688 SF For Lease 1384 Hanover Road | Hanover, MD 21076



# Delivery Photos













### 122,688 SF For Lease

1384 Hanover Road | Hanover, MD 21076



# Corporate Neighbors



Colliers | 6700 Alexander Bell Drive, Columbia, MD 21046 | colliers.com

122,688 SF For Lease 1384 Hanover Road | Hanover, MD 21076



# **Building Elevations**



SIDE ELEVATION



FRONT ELEVATION

## 122,688 SF For Lease

1384 Hanover Road | Hanover, MD 21076





### **LOCATION OVERVIEW**

- 3.5 miles to I-95
- 3.5 miles to BWI / Thurgood Marshall Airport
- 13 miles to Port of Baltimore