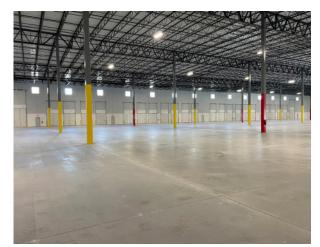

| 1,750 +/- SF                  |
| Ceiling Height      | 32' Clear Height              |
| Bay Spacing         | 53' x 50' w/ 60' Speed bay    |
| Car Parking         | 122                           |
| Docks               | 21 Loading dock positions     |
| Drive-in Doors      | 2 (12' x 14')                 |
| Zoning              | W1 (Industrial park district) |
| Truck Court Depth   | 120'                          |
| Trailer Drops       | 20 Positions                  |
| Sprinkler System    | ESFR                          |
| Power               | 2,500 AMPS                    |
| Construction        | Tilt-up                       |
| LEED                | Certified New Construction    |

122,688 SF For Lease 1384 Hanover Road | Hanover, MD 21076



# Delivery Photos













### 122,688 SF For Lease

1384 Hanover Road | Hanover, MD 21076



# Corporate Neighbors



Colliers | 6700 Alexander Bell Drive, Columbia, MD 21046 | colliers.com

122,688 SF For Lease 1384 Hanover Road | Hanover, MD 21076



# **Building Elevations**



SIDE ELEVATION



FRONT ELEVATION

## 122,688 SF For Lease

1384 Hanover Road | Hanover, MD 21076





### **LOCATION OVERVIEW**

- 3.5 miles to I-95
- 3.5 miles to BWI / Thurgood Marshall Airport
- 13 miles to Port of Baltimore