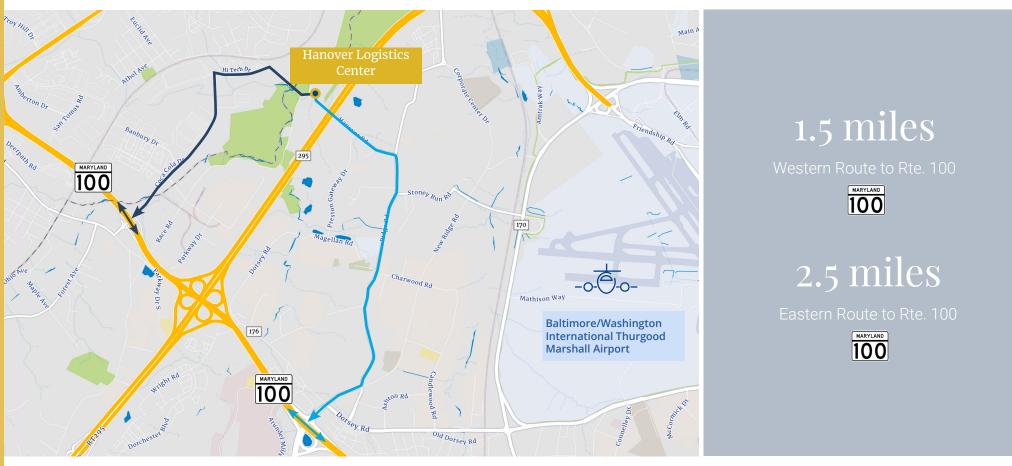

### **LOCATION OVERVIEW**

- 3.5 miles to I-95
- 3.5 miles to BWI / Thurgood Marshall Airport
- 13 miles to Port of Baltimore