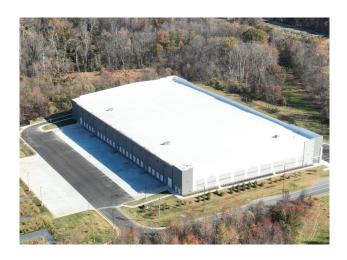

INDUSTRIAL FOR LEASE | IMMEDIATELY AVAILABLE

122,688 SF For Lease

1384 Hanover Road | Hanover, MD 21076

For more information, contact:

**BRIAN SIEGEL, SIOR** 

Executive Vice President +1 410 319 2410 brian.siegel@colliers.com

## 122,688 SF For Lease

1384 Hanover Road | Hanover, MD 21076

### PROPERTY FEATURES

| Total Building Size | 122,688 SF                    |
|---------------------|-------------------------------|
| Site Size           | 12.67 +/- Acres               |
| Office              | 1,750 +/- SF                  |
| Ceiling Height      | 32' Clear Height              |
| Bay Spacing         | 53' x 50' w/ 60' Speed bay    |
| Car Parking         | 122                           |
| Docks               | 21 Loading dock positions     |
| Drive-in Doors      | 2 (12' x 14')                 |
| Zoning              | W1 (Industrial park district) |
| Truck Court Depth   | 120'                          |
| Trailer Drops       | 20 Positions                  |
| Sprinkler System    | ESFR                          |
| Power               | 2,500 AMPS                    |
| Construction        | Tilt-up                       |
| LEED                | Certified New Construction    |