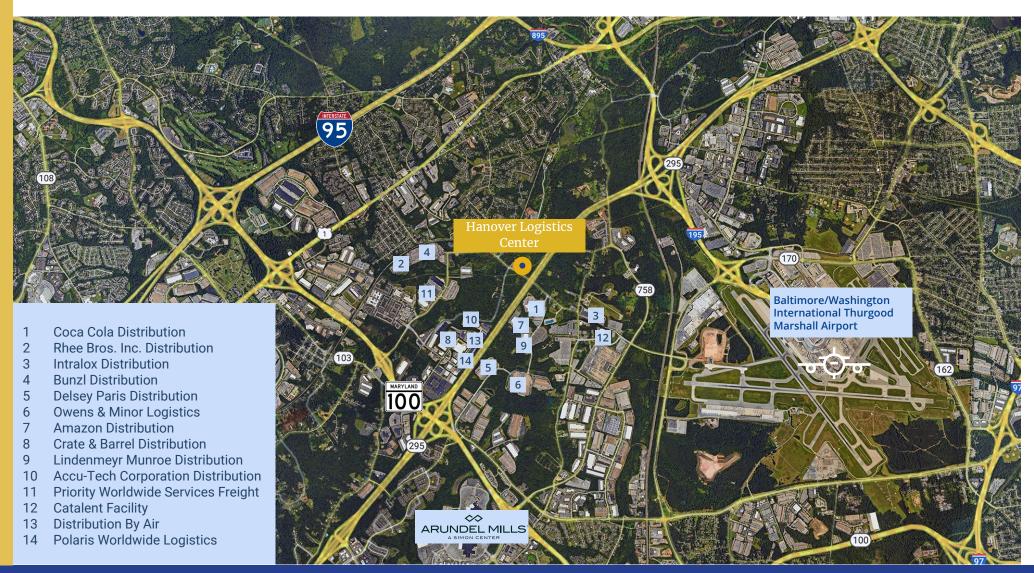

# Corporate Neighbors

Colliers | 6700 Alexander Bell Drive, Columbia, MD 21046 | colliers.com

122,688 SF For Lease 1384 Hanover Road | Hanover, MD 21076