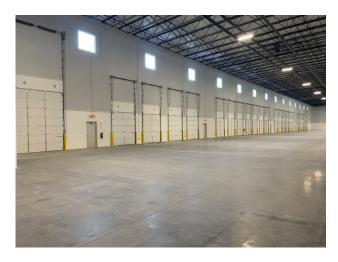

| 1,750 +/- SF                  |
| Ceiling Height      | 32' Clear Height              |
| Bay Spacing         | 53' x 50' w/ 60' Speed bay    |
| Car Parking         | 122                           |
| Docks               | 21 Loading dock positions     |
| Drive-in Doors      | 2 (12' x 14')                 |
| Zoning              | W1 (Industrial park district) |
| Truck Court Depth   | 120'                          |
| Trailer Drops       | 20 Positions                  |
| Sprinkler System    | ESFR                          |
| Power               | 2,500 AMPS                    |
| Construction        | Tilt-up                       |
| LEED                | Certified New Construction    |

122,688 SF For Lease 1384 Hanover Road | Hanover, MD 21076



# Delivery Photos













### 122,688 SF For Lease

1384 Hanover Road | Hanover, MD 21076



# Corporate Neighbors



Colliers | 6700 Alexander Bell Drive, Columbia, MD 21046 | colliers.com

122,688 SF For Lease 1384 Hanover Road | Hanover, MD 21076



# **Building Elevations**



SIDE ELEVATION



FRONT ELEVATION

## 122,688 SF For Lease

1384 Hanover Road | Hanover, MD 21076





### **LOCATION OVERVIEW**

- 3.5 miles to I-95
- 3.5 miles to BWI / Thurgood Marshall Airport
- 13 miles to Port of Baltimore