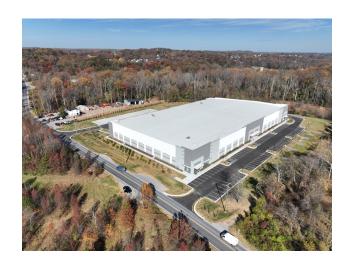

## 122,688 SF For Lease

1384 Hanover Road | Hanover, MD 21076

### PROPERTY FEATURES

| Total Building Size | 122,688 SF                    |
|---------------------|-------------------------------|
| Site Size           | 12.67 +/- Acres               |
| Office              | 1,750 +/- SF                  |
| Ceiling Height      | 32' Clear Height              |
| Bay Spacing         | 53' x 50' w/ 60' Speed bay    |
| Car Parking         | 122                           |
| Docks               | 21 Loading dock positions     |
| Drive-in Doors      | 2 (12' x 14')                 |
| Zoning              | W1 (Industrial park district) |
| Truck Court Depth   | 120'                          |
| Trailer Drops       | 20 Positions                  |
| Sprinkler System    | ESFR                          |
| Power               | 2,500 AMPS                    |
| Construction        | Tilt-up                       |
| LEED                | Certified New Construction    |