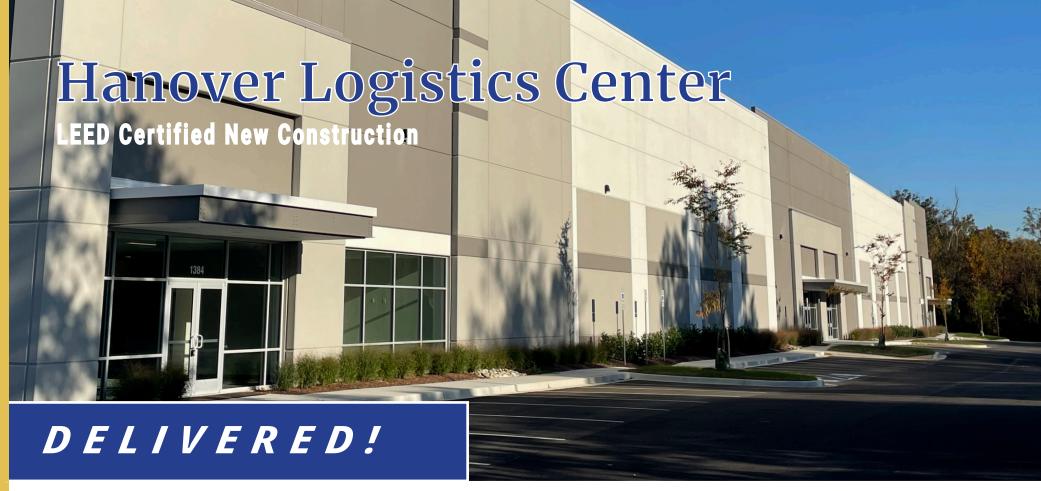

## 122,688 SF For Lease

1384 Hanover Road | Hanover, MD 21076

### PROPERTY FEATURES

| Total Building Size | 122,688 SF                    |
|---------------------|-------------------------------|
| Site Size           | 12.67 +/- Acres               |
| Office              | 1,750 +/- SF                  |
| Ceiling Height      | 32' Clear Height              |
| Bay Spacing         | 53' x 50' w/ 60' Speed bay    |
| Car Parking         | 122                           |
| Docks               | 21 Loading dock positions     |
| Drive-in Doors      | 2 (12' x 14')                 |
| Zoning              | W1 (Industrial park district) |
| Truck Court Depth   | 120'                          |
| Trailer Drops       | 20 Positions                  |
| Sprinkler System    | ESFR                          |
| Power               | 2,500 AMPS                    |
| Construction        | Tilt-up                       |
| LEED                | Certified New Construction    |

# Delivery Photos