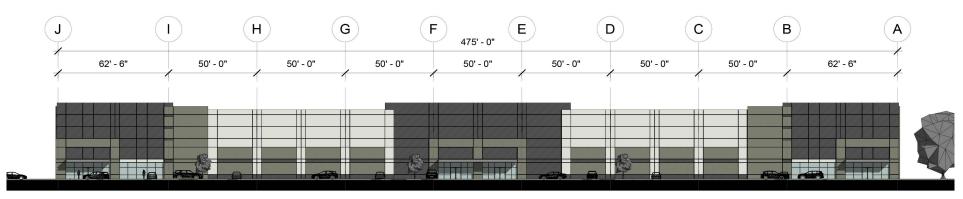

rs      | 2 (12' x 14')                 |
| Zoning              | W1 (Industrial park district) |
| Truck Court Depth   | 120'                          |
| Trailer Drops       | 20 Positions                  |
| Sprinkler System    | ESFR                          |
| Power               | 2,500 AMPS                    |
| Construction        | Tilt-up                       |
| LEED                | Certified New Construction    |

122,688 SF For Lease 1384 Hanover Road | Hanover, MD 21076



# Delivery Photos













### 122,688 SF For Lease

1384 Hanover Road | Hanover, MD 21076



# Corporate Neighbors



Colliers | 6700 Alexander Bell Drive, Columbia, MD 21046 | colliers.com

122,688 SF For Lease 1384 Hanover Road | Hanover, MD 21076



# **Building Elevations**



SIDE ELEVATION



FRONT ELEVATION

## 122,688 SF For Lease

1384 Hanover Road | Hanover, MD 21076





### **LOCATION OVERVIEW**

- 3.5 miles to I-95
- 3.5 miles to BWI / Thurgood Marshall Airport
- 13 miles to Port of Baltimore