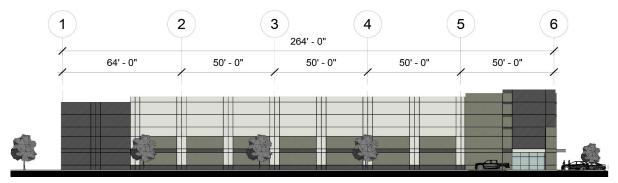

|
| Drive-in Doors      | 2 (12' x 14')                 |
| Zoning              | W1 (Industrial park district) |
| Truck Court Depth   | 120'                          |
| Trailer Drops       | 20 Positions                  |
| Sprinkler System    | ESFR                          |
| Power               | 2,500 AMPS                    |
| Construction        | Tilt-up                       |
| LEED                | Certified New Construction    |

122,688 SF For Lease 1384 Hanover Road | Hanover, MD 21076



# Delivery Photos













### 122,688 SF For Lease

1384 Hanover Road | Hanover, MD 21076



# Corporate Neighbors



Colliers | 6700 Alexander Bell Drive, Columbia, MD 21046 | colliers.com

122,688 SF For Lease 1384 Hanover Road | Hanover, MD 21076



# **Building Elevations**



SIDE ELEVATION



FRONT ELEVATION

## 122,688 SF For Lease

1384 Hanover Road | Hanover, MD 21076





### **LOCATION OVERVIEW**

- 3.5 miles to I-95
- 3.5 miles to BWI / Thurgood Marshall Airport
- 13 miles to Port of Baltimore