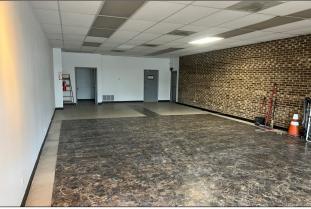

## **PROPERTY SUMMARY**

Rare offering available in a popular retail hot spot in Roselle located next to La Hacienda Mexican Restaurant. Space can be divided into a 1,000 sq. ft. or take entire 2,000 sq. ft. Formerly used as a dance studio and can now be leased for a multitude of retail uses with visibility on Irving Park Rd.