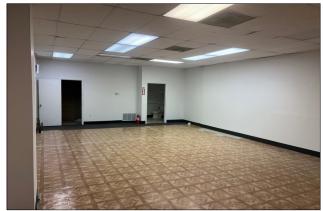

## **PROPERTY SUMMARY**

Rare offering available in a popular retail hot spot in Roselle located next to La Hacienda Mexican Restaurant. Space can be divided into a 1,000 sq. ft. or take entire 2,000 sq. ft. Formerly used as a dance studio and can now be leased for a multitude of retail uses with visibility on Irving Park Rd.