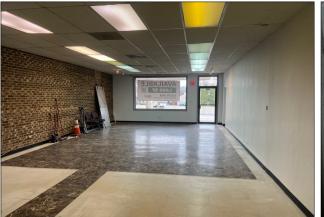

## **PROPERTY SUMMARY**

Rare offering available in a popular retail hot spot in Roselle located next to La Hacienda Mexican Restaurant. Space can be divided into a 1,000 sq. ft. or take entire 2,000 sq. ft. Formerly used as a dance studio and can now be leased for a multitude of retail uses with visibility on Irving Park Rd.