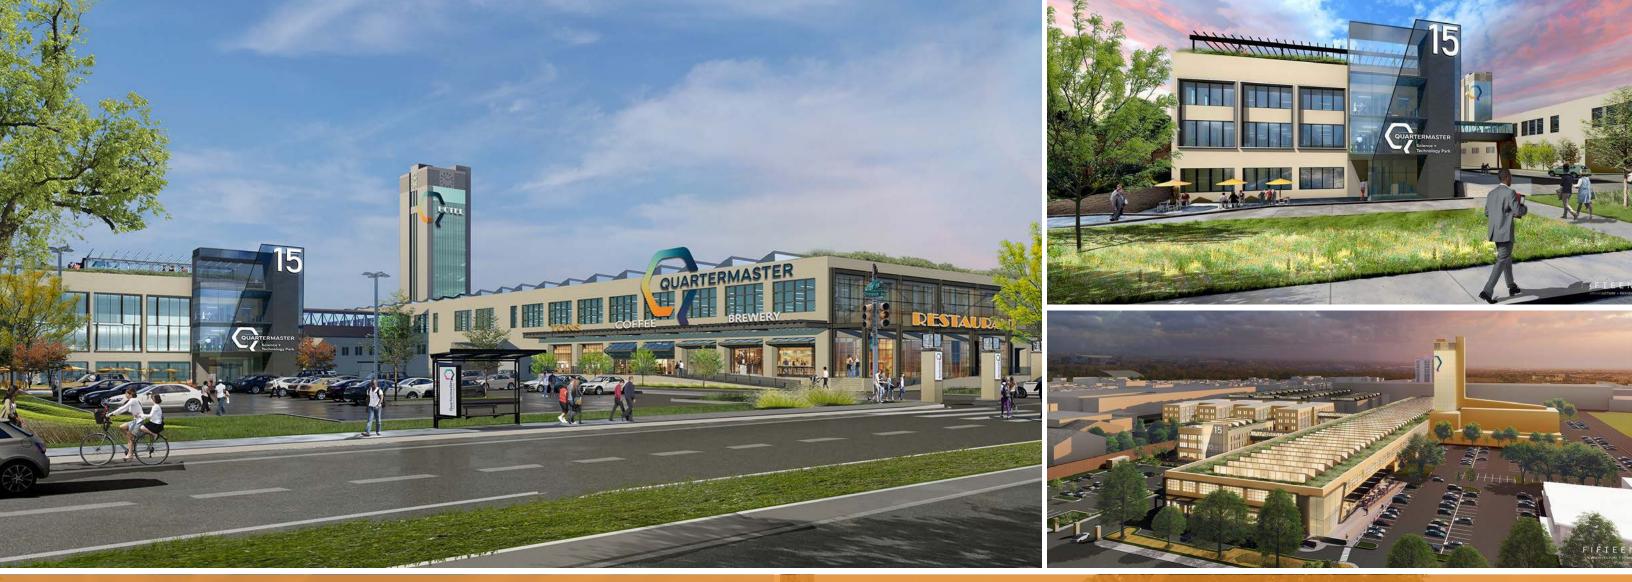

### PHILADELPHIA'S NEW LIFE SCIENCES HUB

### **WORK & LIVE IN PHILLY**

\$250 million mixed-use/multiuse redevelopment of historic Army site on National Register

#### From start-ups to full-scale R&D and bio-manufacturing

24 acres (6 acres of green space)

Planned restaurants, boutique hotel and other amenities

1 million SF in 6 buildings

Wet & dry labs for R&D

| 9 |          |
|---|----------|
| 角 | ₩        |
| 0 | <u> </u> |