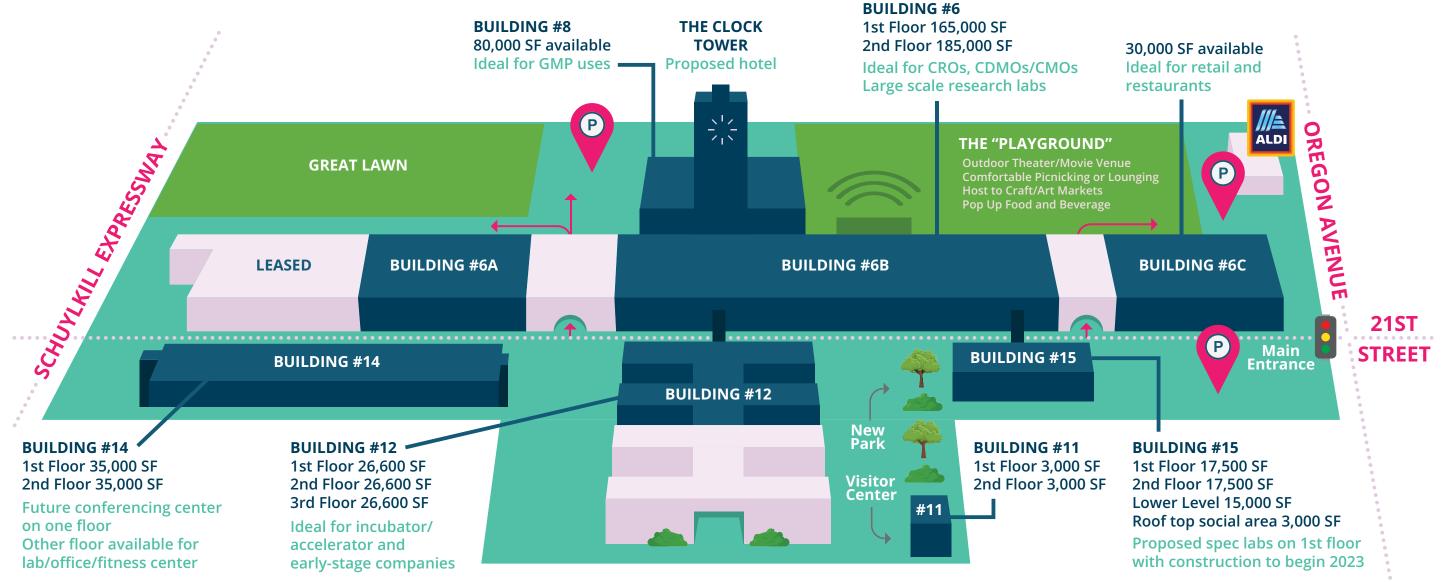

#### From start-ups to full-scale R&D and bio-manufacturing

24 acres (6 acres of green space)

Planned restaurants, boutique hotel and other amenities

1 million SF in 6 buildings

Wet & dry labs for R&D

| 9 |          |
|---|----------|
| 角 | ₩        |
| 0 | <u> </u> |

- 2.1.ST ST.

skyrem.com

BUILDING #P

MAIN **ENTRANCE** 

.....