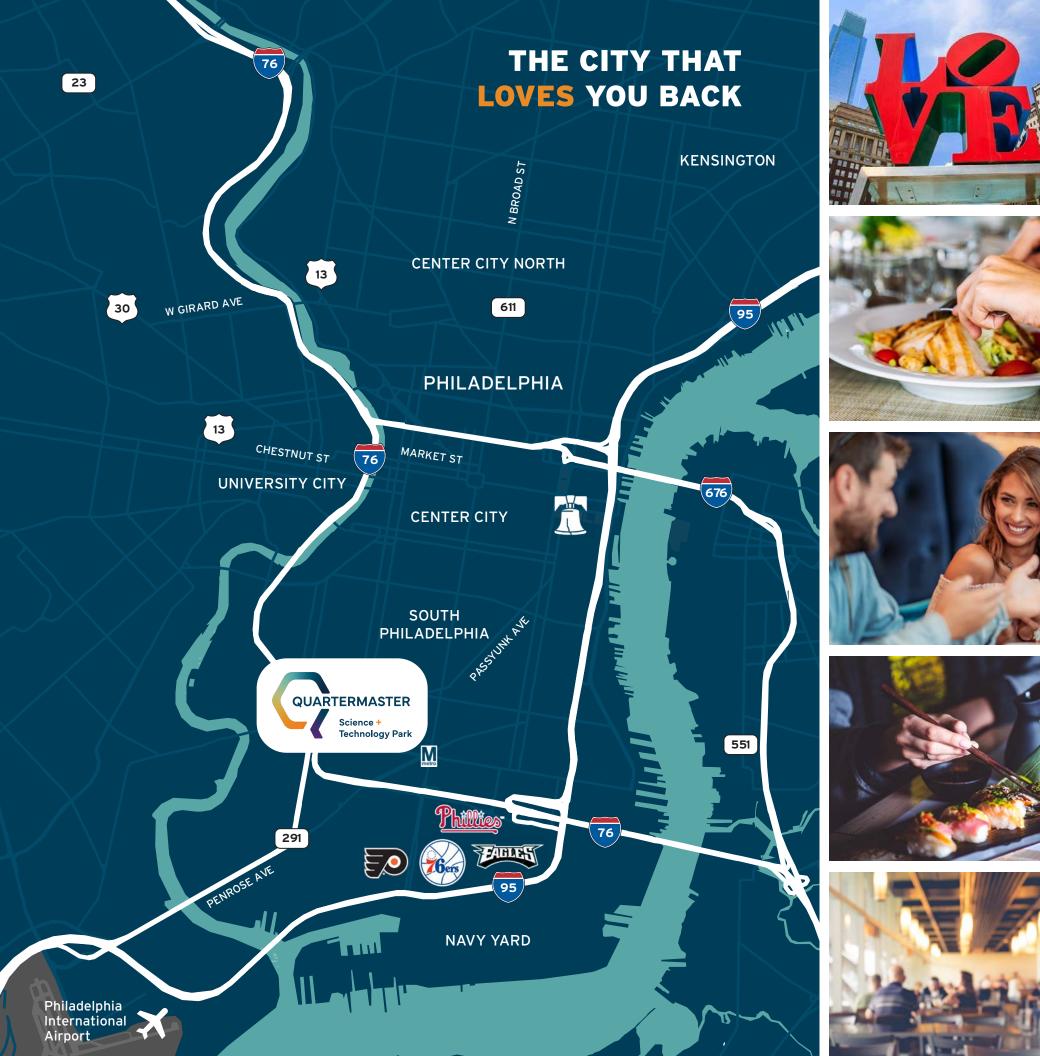

### **HEALTH SYSTEMS IN PHILLY**

6th largest U.S. city: 6.25 million in metro area

9th largest U.S. city economy: \$479 billion GMA (2021)

5 professional sports teams

# IN THE CITY OF BROTHERLY LOVE

Leading center of higher education & academic research: 18 universities & colleges 42 million domestic tourists who spent \$6.8 billion annually

> Philadelphia International Airport served **19.6 million** passengers (2021) 500 flights per day!