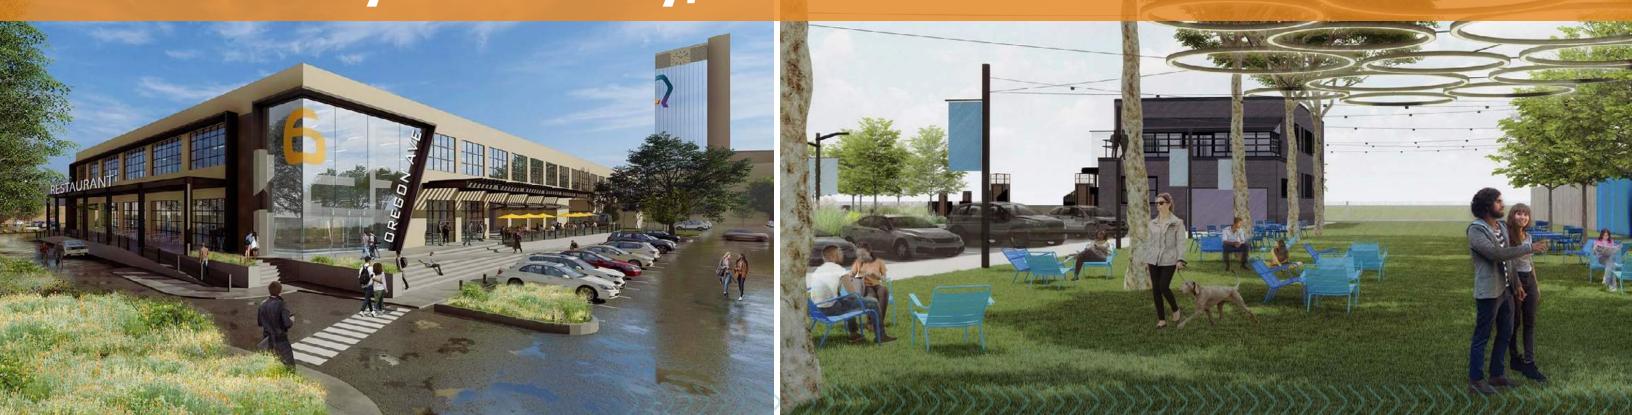

### **WORK & LIVE IN PHILLY**

\$250 million mixed-use/multiuse redevelopment of historic Army site on National Register

#### From start-ups to full-scale R&D and bio-manufacturing

24 acres (6 acres of green space)

Planned restaurants, boutique hotel and other amenities

1 million SF in 6 buildings

Wet & dry labs for R&D

| 9 |          |
|---|----------|
| 角 | ₩        |
| 0 | <u> </u> |