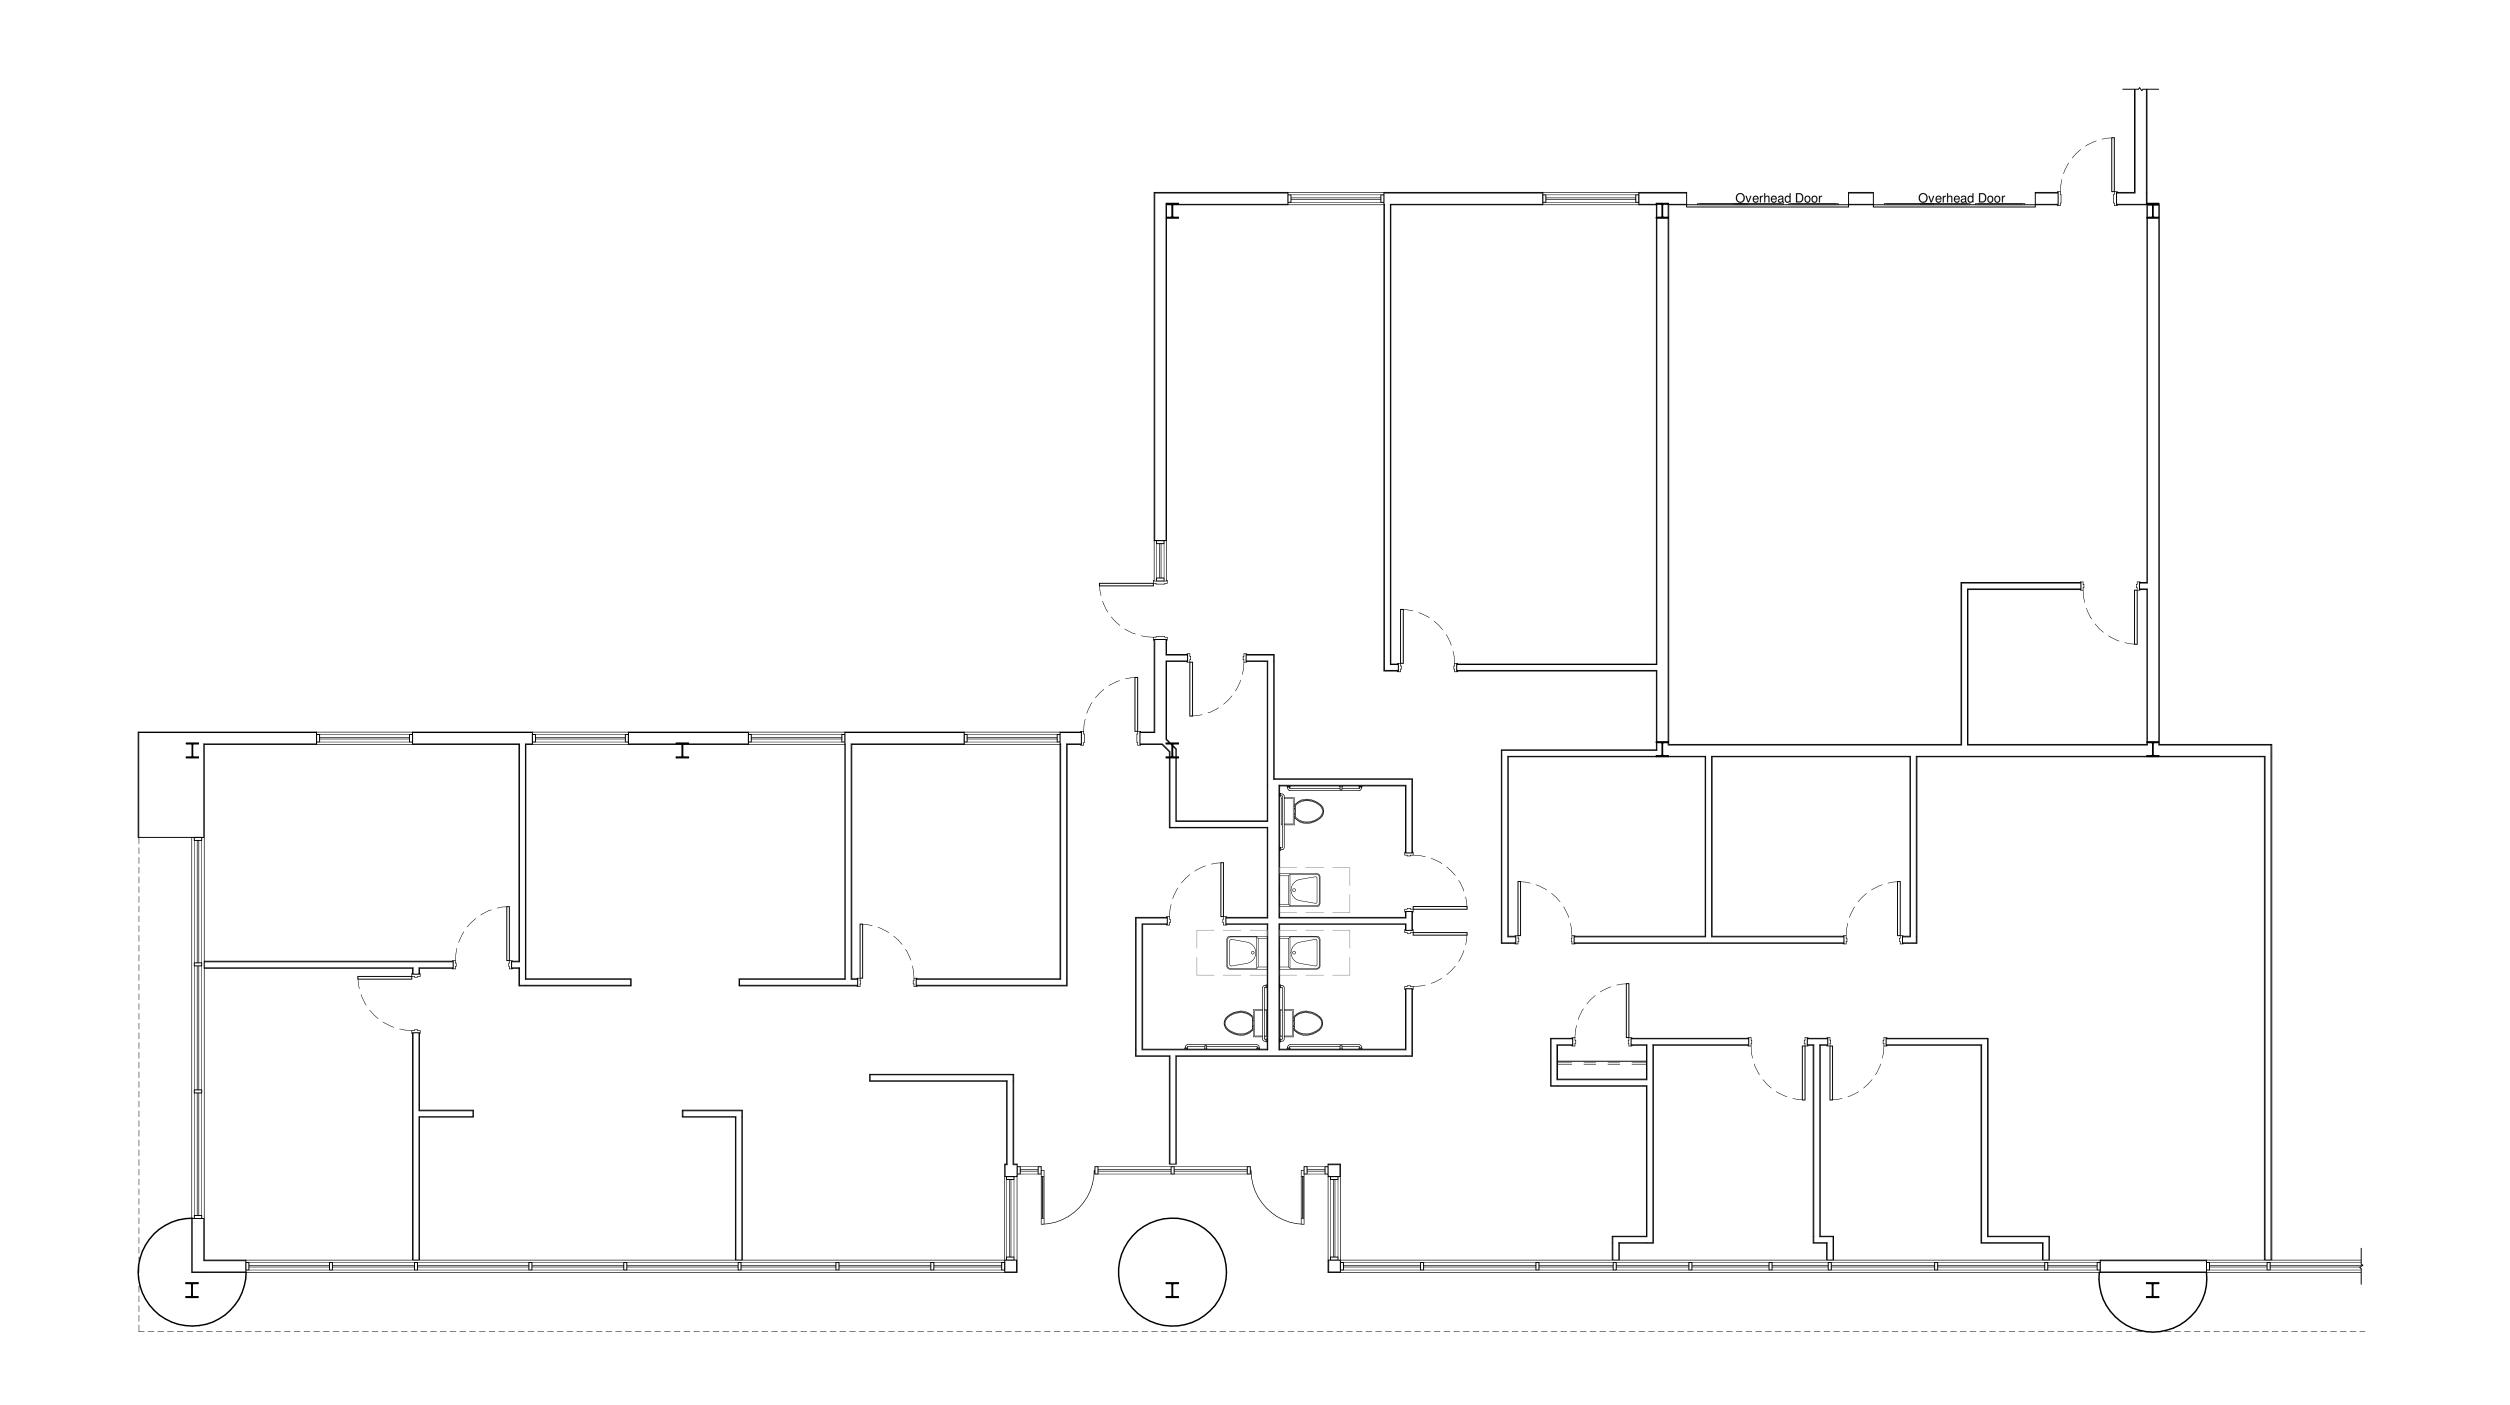

## 1433 Bldg A

Monmouth Shores Corporate Park 1433 A Wall Township, NJ 07753-6821

These drawings and specifications are issued as instruments of the architect's service for use solely with respect to this project. These drawings and specifications shall not be used by the owner or by others on other projects, for additions to this project, or for completion of this project by others, without the agreement of the architect.

## Existing Available Space

|     | Project number   | 2019-1  |
|-----|------------------|---------|
|     | Submission Date  |         |
|     | Sheet Issue Date | 07/08/2 |
|     | Drawn by         | MN      |
|     | Checked by       | BF      |
| /// |                  |         |

RA-103

Scale 3/16" = 1'-0"

Rentable Square Footage: 6,749 Sq. Ft.

Existing Floor Plan
3/16" = 1'-0"