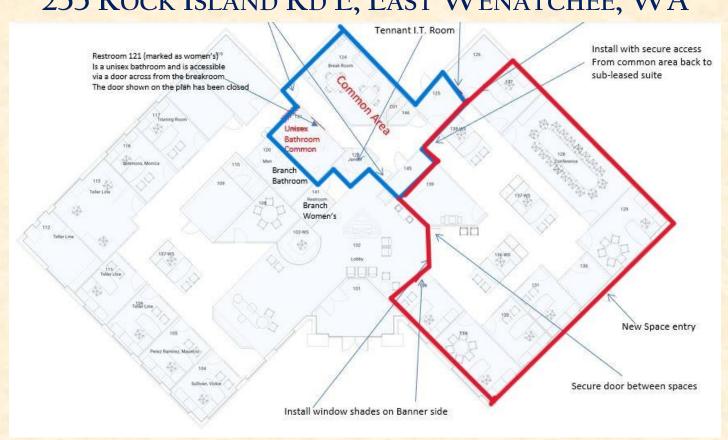

### PREMIER EAST WENATCHEE OFFICE SUITE FOR LEASE! EAST WENATCHEE OFFICE 255 ROCK ISLAND RD E, EAST WENATCHEE, WA

BUILDING FLOOR PLAN WITH AVAILABLE SUITE SHOWN HIGHLIGHTED IN RED – PRIVATE ENTRY, 7 PRIVATE OFFICES, CONFERENCE ROOM, OPEN AREA WITH DESKS, AND FULL ACCESS TO COMMON AREA WITH KITCHEN & RESTROOM (COMMON AREA HIGHLIGHTED IN BLUE).