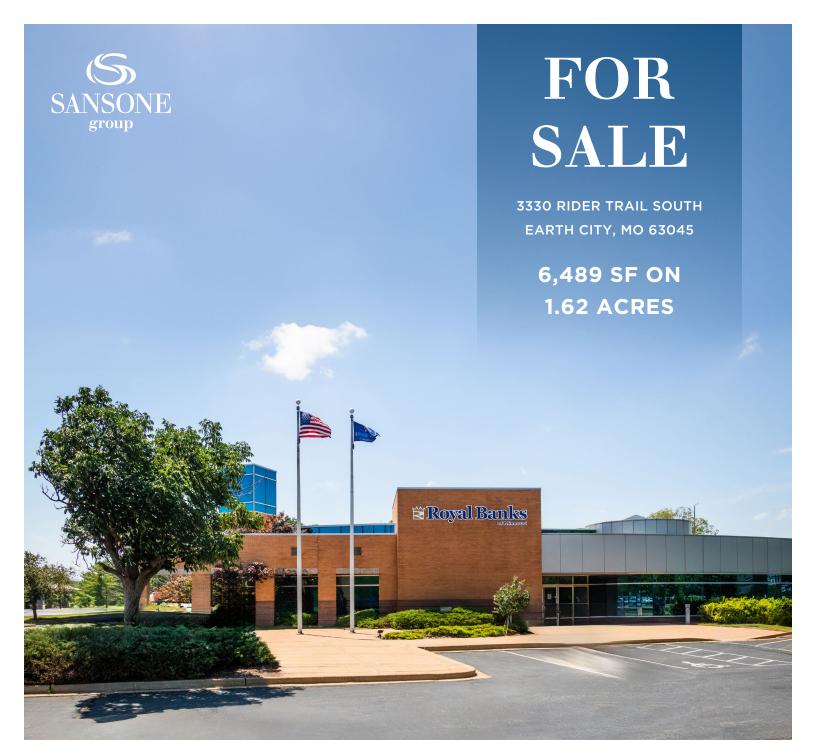

6,489 SF on 1.62 Acres

Redevelopment or Owner/User Opportunity

Signalized Corner in Earth City Industrial Park

Heavily Trafficked Intersection

Contact Broker for Pricing

Mark Kornfeld mkornfeld@sansonegroup.com **Grant Mechlin, CCIM** gmechlin@sansonegroup.com

## Property Features

- 6,489 SF on 1.62 Acres
- Redevelopment or Owner/User
  Opportunity
- Signalized Corner in Earth City Industrial Park
- Heavily Trafficked Intersection
- Contact Broker for Pricing