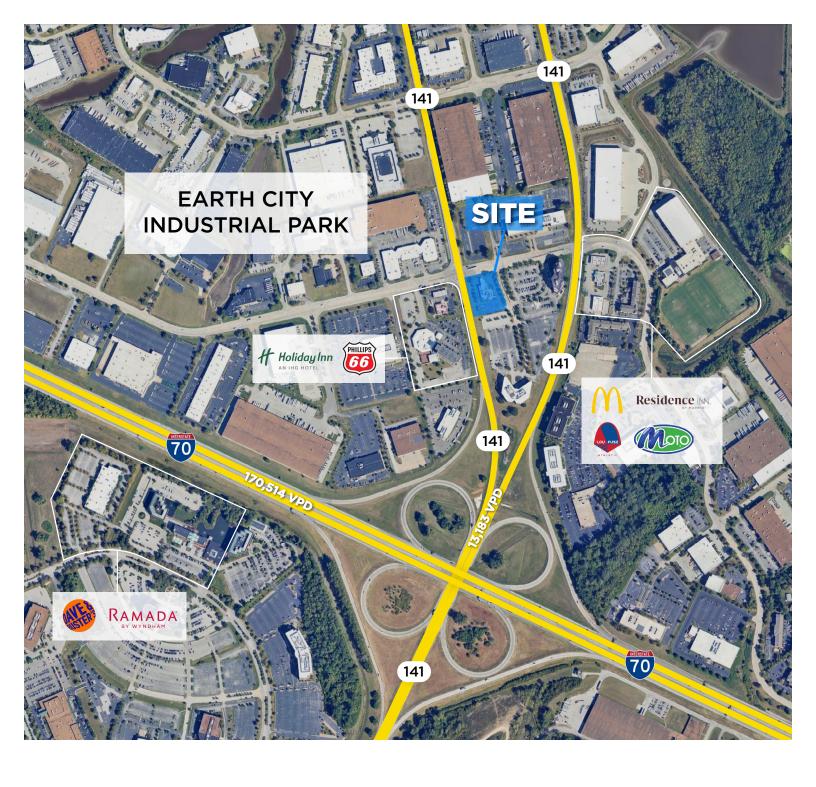

6,489 SF on 1.62 Acres

Redevelopment or Owner/User Opportunity

Signalized Corner in Earth City Industrial Park

Heavily Trafficked Intersection

Contact Broker for Pricing

Mark Kornfeld mkornfeld@sansonegroup.com **Grant Mechlin, CCIM** gmechlin@sansonegroup.com

## Property Features

- 6,489 SF on 1.62 Acres
- Redevelopment or Owner/User
  Opportunity
- Signalized Corner in Earth City Industrial Park
- Heavily Trafficked Intersection
- Contact Broker for Pricing