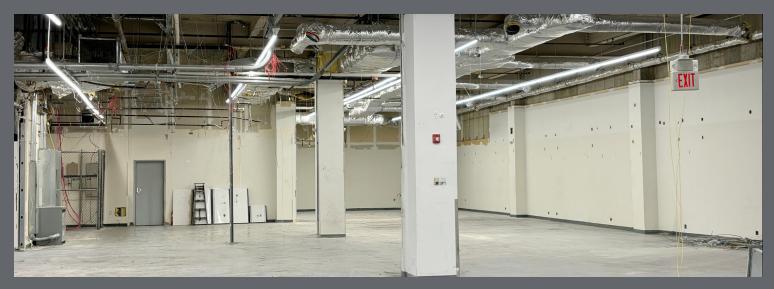

## MID WESTCHESTER EXECUTIVE PARK

15 Skyline Drive, Hawthorne, NY

LOWER LEVEL SPACE CURRENT CONFIGURATION:

13,635 RSF Industrial/Flex

**OFFICE SPACE:** 

Renovate as needed

**CEILING HEIGHT: 15'-4"** 

**LOADING:** 

1 Dock (option to add 2<sup>nd</sup> dock + drive-in)

MISC:

Sprinklers. Gas.

100% air conditioned. Separate meters.

TRANSPORTATION:

Easy access to I-87, Cross Westchester Expressway, I-287, Saw Mill River & Sprain Parkways, Rte 9A and Bus