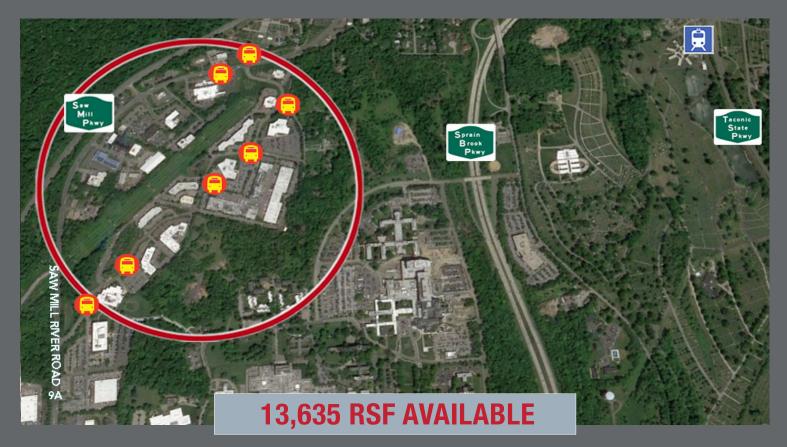

## 13,635 RSF AVAILABLE

1 Dock (option to add 2<sup>nd</sup> dock + drive-in)

MISC:

Sprinklers. Gas.

100% air conditioned. Separate meters.

TRANSPORTATION:

Easy access to I-87, Cross Westchester Expressway, I-287, Saw Mill River & Sprain Parkways, Rte 9A and Bus