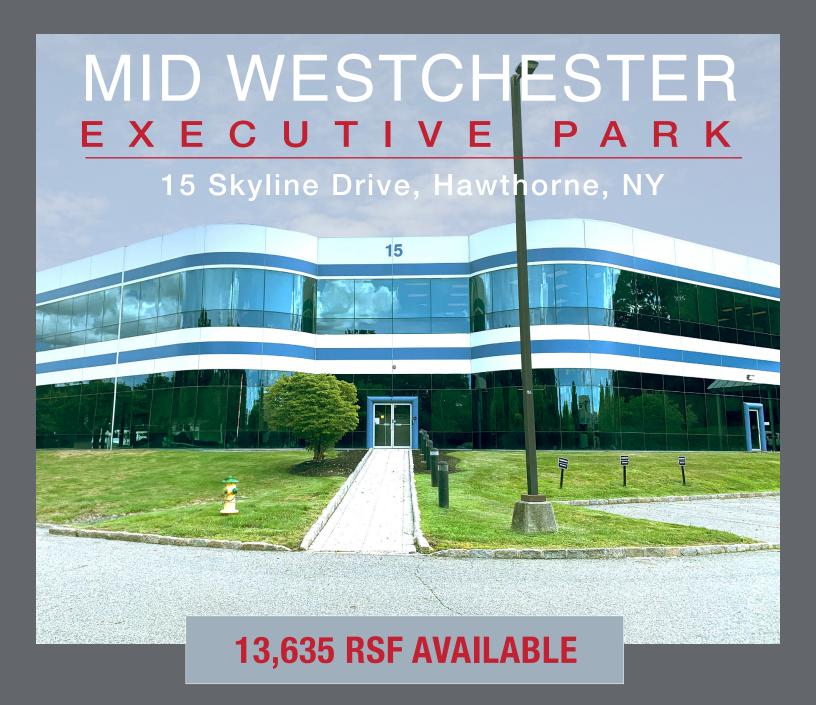

## 13,635 RSF AVAILABLE

## MID WESTCHESTER EXECUTIVE PARK

15 Skyline Drive, Hawthorne, NY

LOWER LEVEL SPACE CURRENT CONFIGURATION:

13,635 RSF Industrial/Flex

**OFFICE SPACE:** 

Renovate as needed

**CEILING HEIGHT: 15'-4"** 

**LOADING:** 