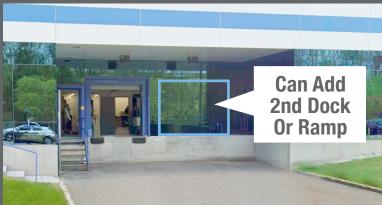

1 Dock (option to add 2<sup>nd</sup> dock + drive-in)

MISC:

Sprinklers. Gas.

100% air conditioned. Separate meters.

TRANSPORTATION:

Easy access to I-87, Cross Westchester Expressway, I-287, Saw Mill River & Sprain Parkways, Rte 9A and Bus