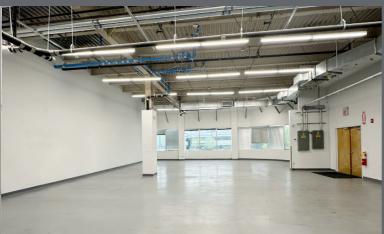

## MID WESTCHESTER EXECUTIVE PARK

15 Skyline Drive, Hawthorne, NY

LOWER LEVEL SPACE CURRENT CONFIGURATION:

13,635 RSF Industrial/Flex

**OFFICE SPACE:** 

Renovate as needed

**CEILING HEIGHT: 15'-4"** 

**LOADING:** 

1 Dock (option to add 2<sup>nd</sup> dock + drive-in)

MISC:

Sprinklers. Gas.

100% air conditioned. Separate meters.

TRANSPORTATION:

Easy access to I-87, Cross Westchester Expressway, I-287, Saw Mill River & Sprain Parkways, Rte 9A and Bus