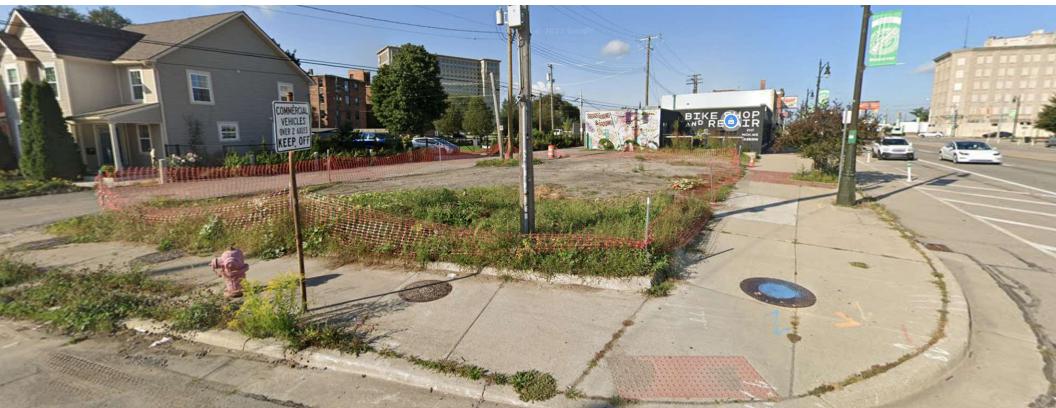

## **Property Highlights**

- 0.075 Acres in Corktown, Detroit
- B4 Zoning
- Corner Lot Roughly 62 FT of Frontage on Michigan Avenue
- Michigan Avenue and Wabash St (one block off 14th St)
- Prominently positioned in front of the newly renovated/activated Michigan Central Station
- Minutes from and easy access to I-75 and I-96 Freeways