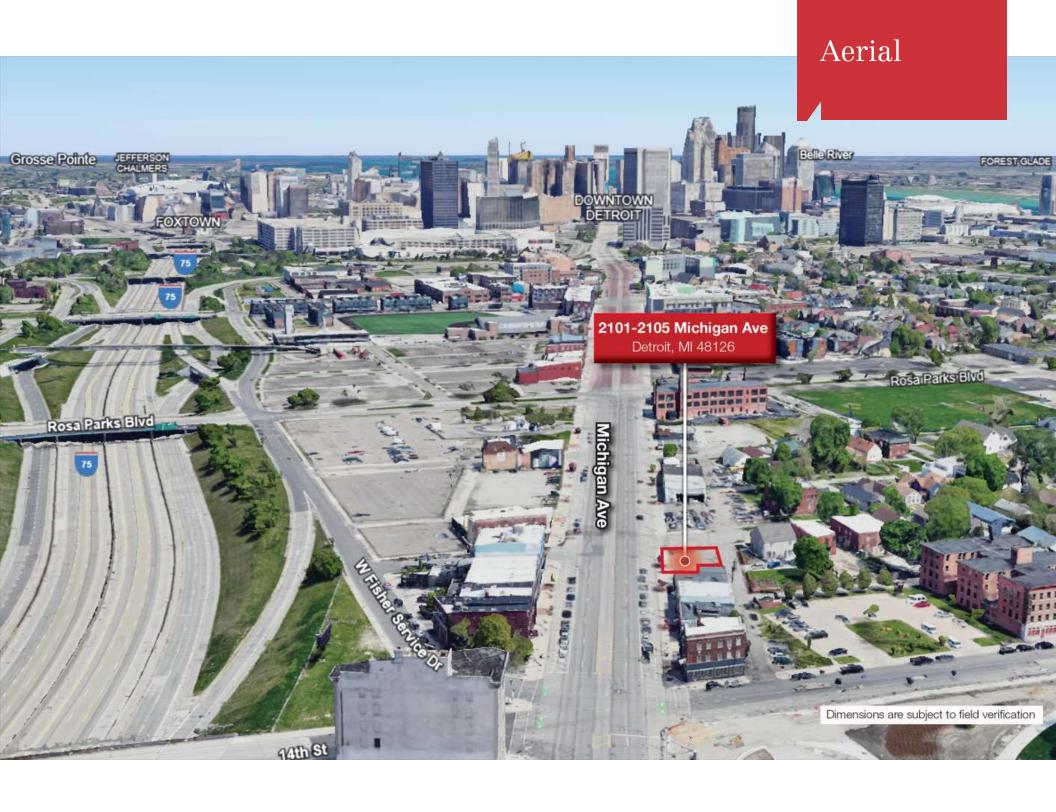

## **Property Highlights**

- 0.075 Acres in Corktown, Detroit
- B4 Zoning
- Corner Lot Roughly 62 FT of Frontage on Michigan Avenue
- Michigan Avenue and Wabash St (one block off 14th St)
- Prominently positioned in front of the newly renovated/activated Michigan Central Station
- Minutes from and easy access to I-75 and I-96 Freeways