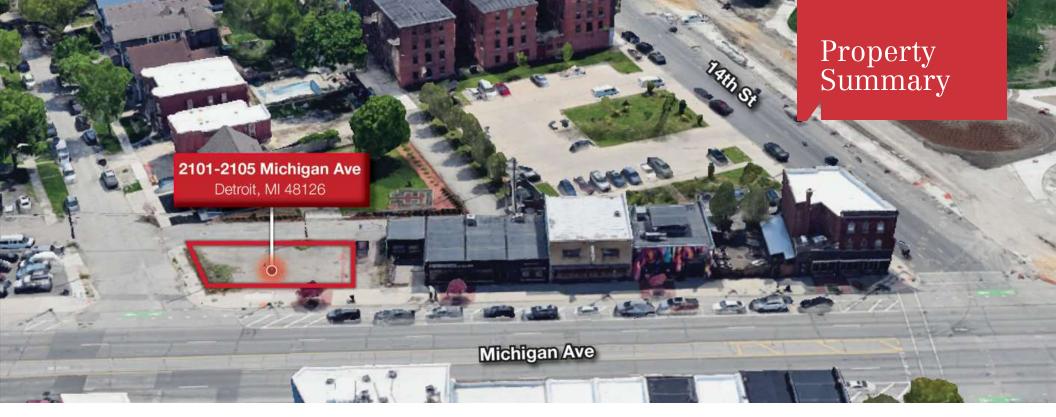

## **Property Highlights**

- 0.075 Acres in Corktown, Detroit
- B4 Zoning
- Corner Lot Roughly 62 FT of Frontage on Michigan Avenue
- Michigan Avenue and Wabash St (one block off 14th St)
- Prominently positioned in front of the newly renovated/activated Michigan Central Station
- Minutes from and easy access to I-75 and I-96 Freeways

## Offering Summary

| Sale Price:       | Contact Listing Agent(s) |          |          |  |  |
|-------------------|--------------------------|----------|----------|--|--|
| Lot Size:         | 0.075 Acres              |          |          |  |  |
| Demographics      | 1 Mile                   | 3 Miles  | 5 Miles  |  |  |
| Total Households  | 4,744                    | 43,064   | 95,953   |  |  |
| Total Population  | 9,508                    | 91,235   | 232,360  |  |  |
| Average HH Income | \$60,428                 | \$58,589 | \$54,510 |  |  |