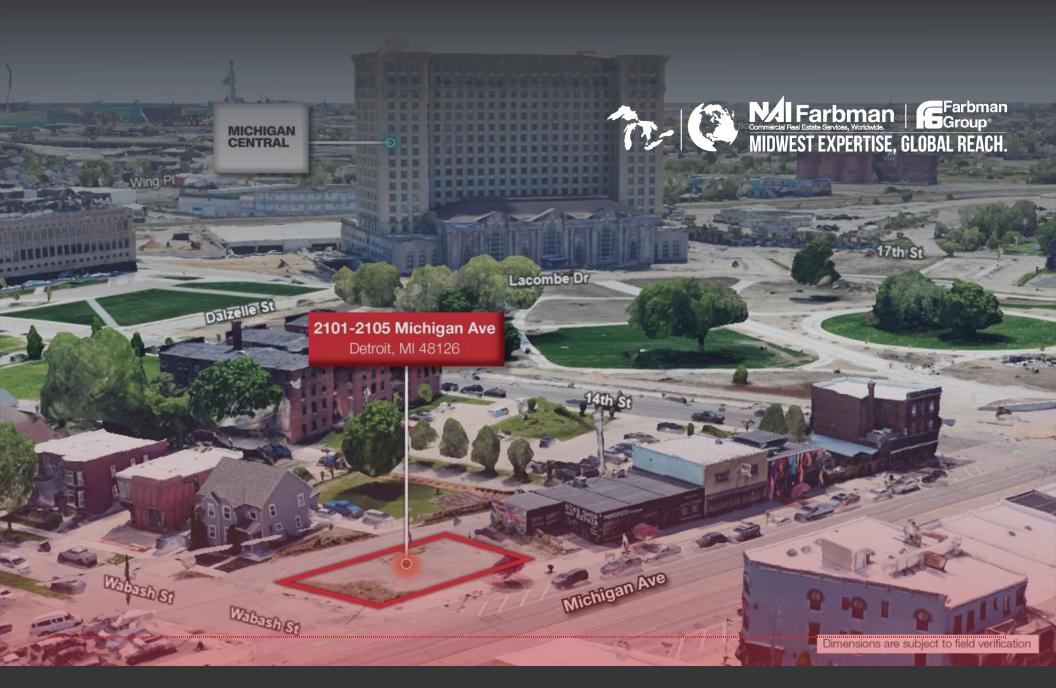

## **Property Highlights**

- 0.075 Acres in Corktown, Detroit
- B4 Zoning
- Corner Lot Roughly 62 FT of Frontage on Michigan Avenue
- Michigan Avenue and Wabash St (one block off 14th St)
- Prominently positioned in front of the newly renovated/activated Michigan Central Station
- Minutes from and easy access to I-75 and I-96 Freeways

## Offering Summary

| Sale Price:       | Contact Listing Agent(s) |          |          |  |  |
|-------------------|--------------------------|----------|----------|--|--|
| Lot Size:         | 0.075 Acres              |          |          |  |  |
| Demographics      | 1 Mile                   | 3 Miles  | 5 Miles  |  |  |
| Total Households  | 4,744                    | 43,064   | 95,953   |  |  |
| Total Population  | 9,508                    | 91,235   | 232,360  |  |  |
| Average HH Income | \$60,428                 | \$58,589 | \$54,510 |  |  |