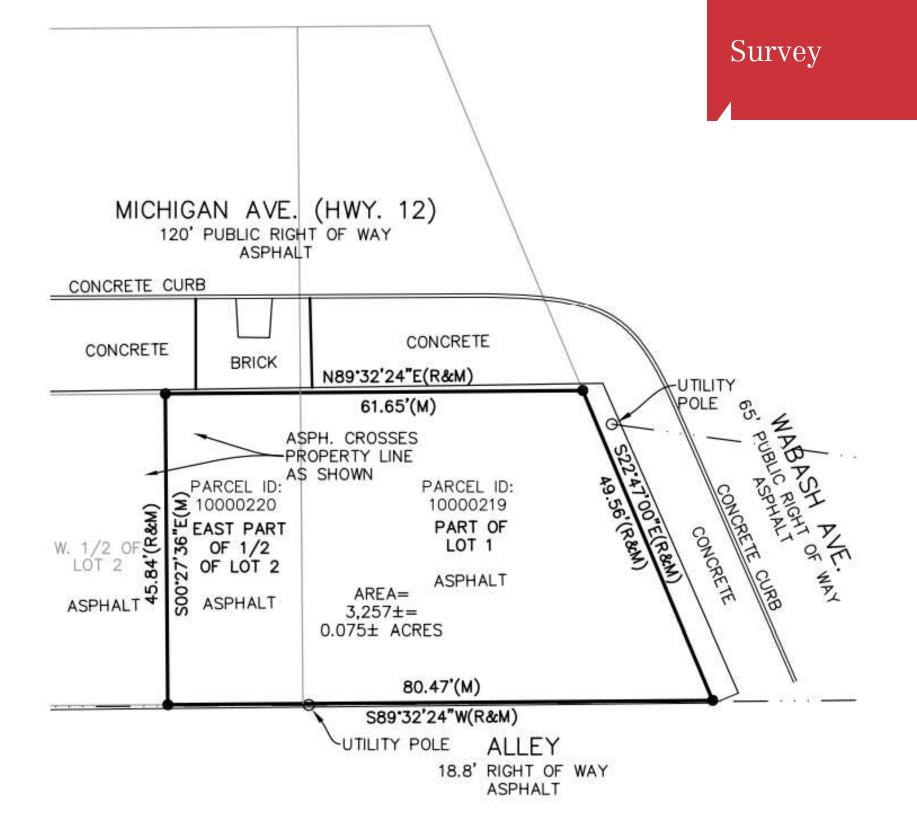

## **Property Highlights**

- 0.075 Acres in Corktown, Detroit
- B4 Zoning
- Corner Lot Roughly 62 FT of Frontage on Michigan Avenue
- Michigan Avenue and Wabash St (one block off 14th St)
- Prominently positioned in front of the newly renovated/activated Michigan Central Station
- Minutes from and easy access to I-75 and I-96 Freeways

## Offering Summary

| Sale Price:       | Contact Listing Agent(s) |          |          |  |  |
|-------------------|--------------------------|----------|----------|--|--|
| Lot Size:         | 0.075 Acres              |          |          |  |  |
| Demographics      | 1 Mile                   | 3 Miles  | 5 Miles  |  |  |
| Total Households  | 4,744                    | 43,064   | 95,953   |  |  |
| Total Population  | 9,508                    | 91,235   | 232,360  |  |  |
| Average HH Income | \$60,428                 | \$58,589 | \$54,510 |  |  |