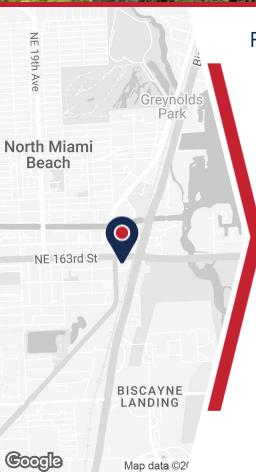

## **ABOUT PROPERTY**

PRICE

\$35.00 SF/yr (NNN)

**YEAR BUILT/RENO** 1941/1999

**AVAILABLE SF** 3,000 +/-

**PARKING** 

Surface, ample

**LOCATION** 

North Mlami Beach, FL

For more information: