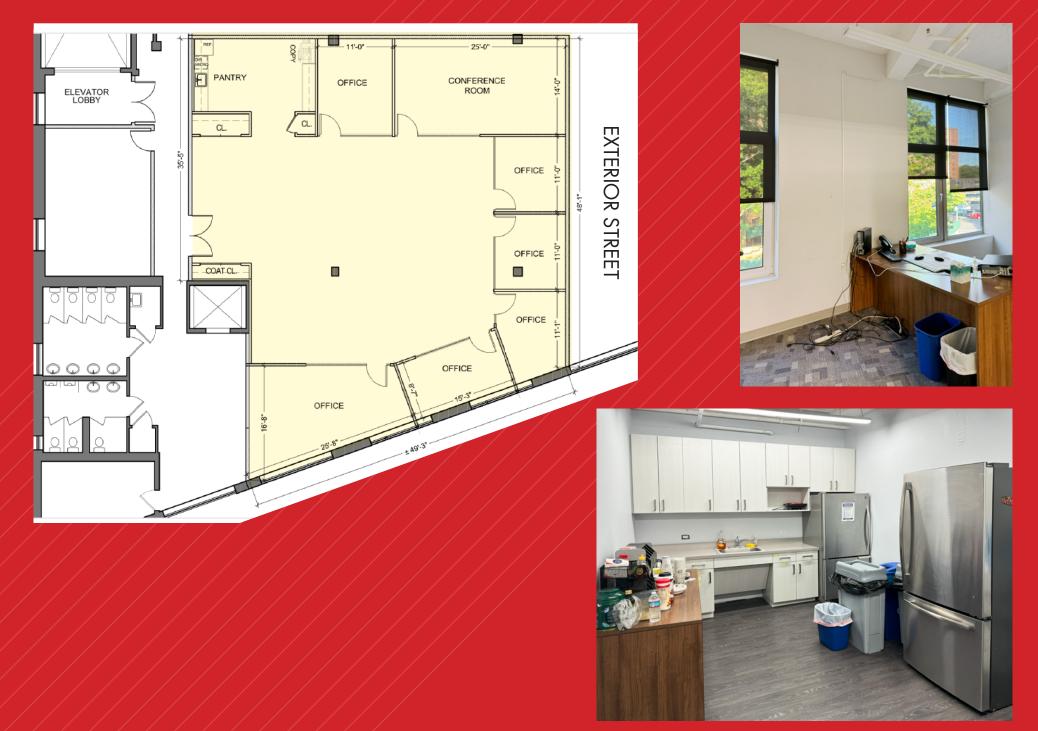

## SUITE 204 - 2,712 RSF

Floor Plan not to scale, for display purposes only

------0