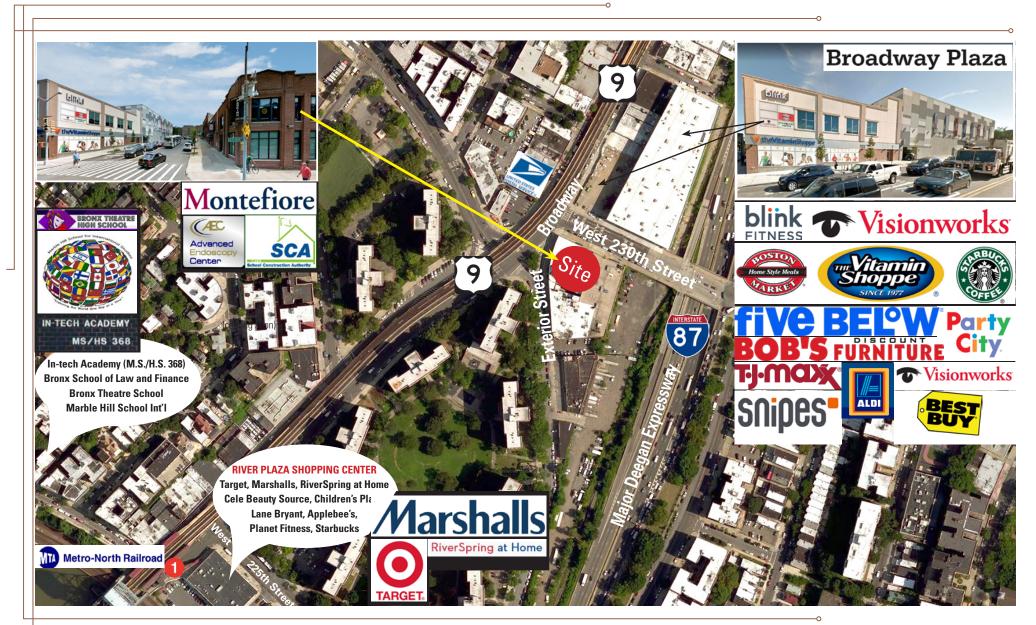

| <ul> <li>Centrally located between 1 - train stations at 225th St and 231st 5</li> <li>Connectivity to Westchester and Manhattan</li> </ul> |
|---------------------------------------------------------------------------------------------------------------------------------------------|
| •                                                                                                                                           |
|                                                                                                                                             |
| <ul> <li>Adjacent to Major Deegan Expressway</li> </ul>                                                                                     |
| <ul> <li>Across the street from Broadway Plaza Mall</li> </ul>                                                                              |
|                                                                                                                                             |
| <b>Qualified tenants</b> may be eligible to economic incentives related to tax savings and grants for NYC and NYS:                          |
| <ul> <li>Relocation Employment Assistant Program (REAP)</li> <li>Energy Cost-Saving Program (ECSP)</li> </ul>                               |
| <ul> <li>Commercial Expansion Program (ECP)</li> <li>Industrial Development Agency (IDA)</li> </ul>                                         |
|                                                                                                                                             |