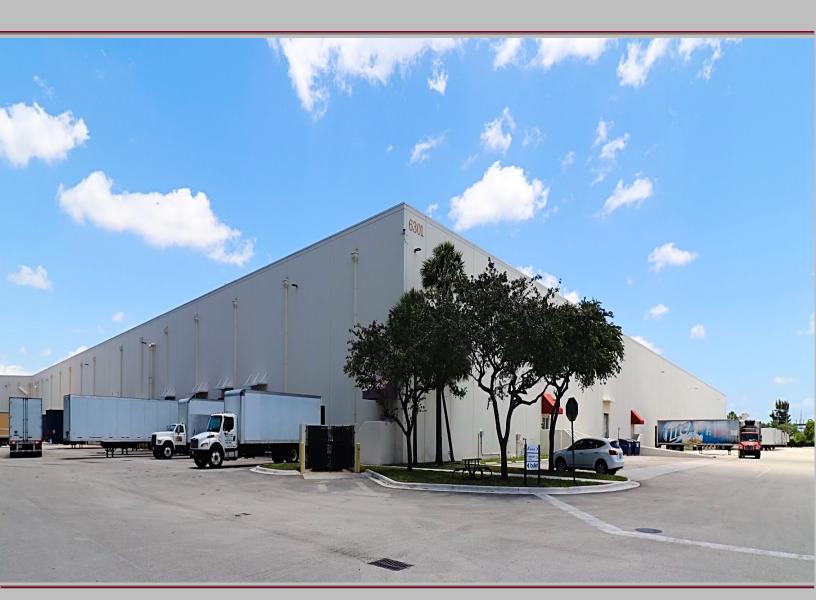

# **AVAILABLE FOR SUBLEASE** 77,966 SF

## 6301 E 10th Avenue

Opa-Locka, FL 33013

Michael Waite (305) 527 – 2221 mwaite@theeastongroup.com

### Property Highlights

6301 E 10 Avenue is comprised of 77,966 SF and situated in Opa-Locka with proximity to SR 826, SR 836 and the Florida Turnpike. 6301 E 10 Avenue can accommodate a large variety of industrial uses.

> Total Size: 77,966 SF

➤ Office: +/- 1,500 SF

Ceiling Height: 32'

Sprinklers: ESFR

➤ Loading: Six (6) Dock High Doors

One (1) Concrete Drive-in Ramp

➤ Parking Ratio: 1.10/1,000 SF

> Availability: TBD