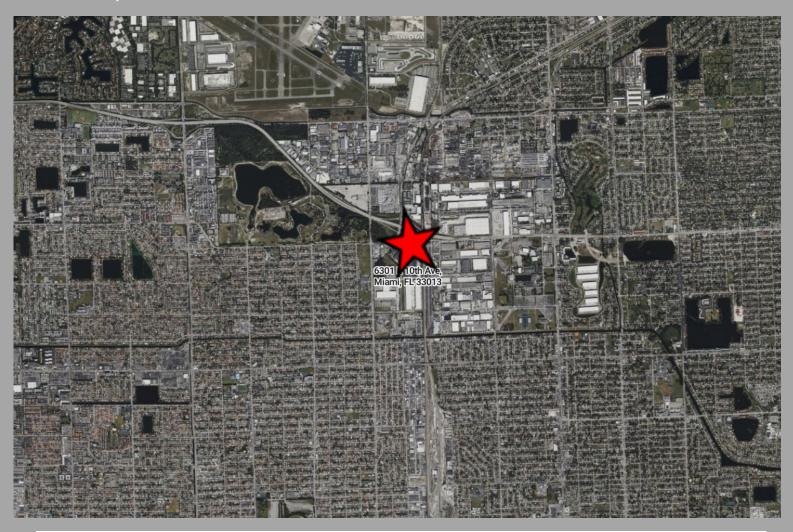

# 6301 E 10<sup>th</sup> Avenue

Area Map

#### Distance To:

- > SR 826......5.7 Miles
- > SR 836......2.3 Miles
- Miami International Airport.....6.2 Miles
- Port of Miami......13.0 Miles
- > Gratigny Expressway...... 0 Miles