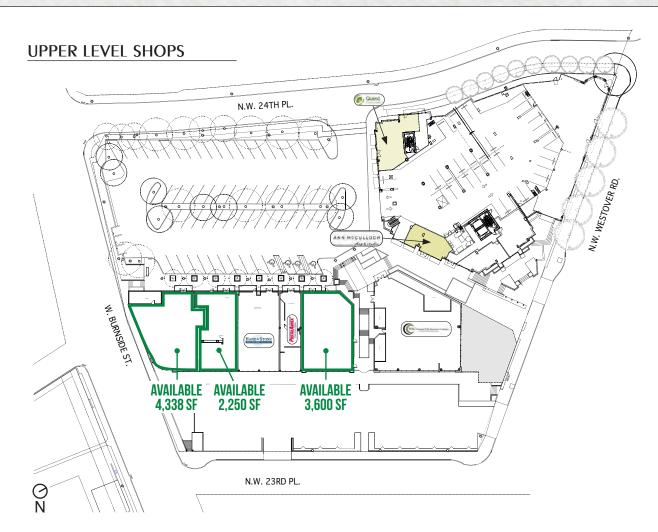

St 3 Zerd 9 NW Raleigh St

12

GOOD LEGACY SAMARITAN

41

ANECONNO

NEW SEASONS NW Northup St F DA NW Lovejoy St NW Kearney St NW Johnson St 1 一的方

511

W Burnside St

Rd

# SITE

10 535 M 2.11 14.15% NW Glisan et TRADER JOE'S NW Everett St Utalgreens W Burnside St W Burnside St

> PARK

**N** Li, 173 -W Burnside St R. P. -SWA

tamente Alver

L.

11

NW Lovejoy St

SUME

. 1

111 NW Northup St 15 NW Glisan St 1 NW Everett St . 1.16.

NW Raleigh St

뽎 CRISTRE CALLERS SW Washington St SW Alder St ISon St rison St

RORDSTROM hill St 6 SW (†





# UPTOWN SHOPPING CENTER

NW 22ND A

and the second

1. 1. 1. 19

ALL THE REAL OF





### DOWNTOWN PORTLAND'S ONLY GROCERY ANCHORED SHOPPING CENTER



## PLENTIFUL OFF-STREET FREE CUSTOMER PARKING

PSU DISTRICT

WASHINGTON PARK >

### SITE PLANS







#### PLENTIFUL OFF-STREET FREE CUSTOMER PARKING

















## FLOOR PLAN | 3,600 SF







## FLOOR PLAN | 4,450 SF







### FLOOR PLAN | 933 SF







### DEMOGRAPHIC SUMMARY

| Source: Regis - SitesUSA (2024)         1 MILE         3 MILE         5 MILE           Estimated Population 2024         40,776         151,409         409,448           Projected Population 2029         41,376         152,067         403,662           Estimated Households         26,688         85,312         198,091           Average HH Income         \$127,225         \$140,261         \$147,676           Median Age         37.5         38.2         38.9           Total Businesses         4,914         19,780         36,282           Davtime Demographics 16+         53,732         243,856         41