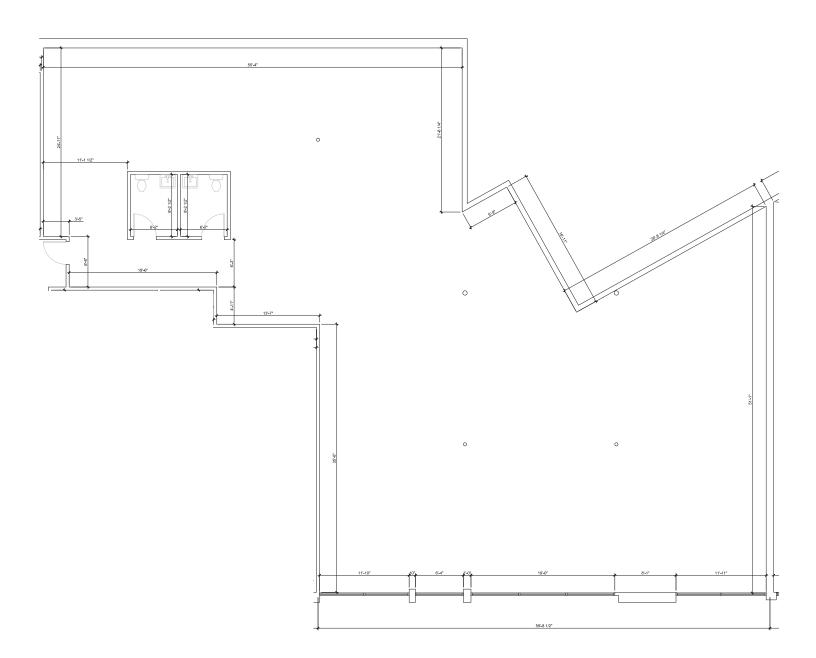

NW Johnson St 1 一的方

511

W Burnside St

Rd

# SITE

10 535 M 2.11 14.15% NW Glisan et TRADER JOE'S NW Everett St Utalgreens W Burnside St W Burnside St

> PARK

**N** Li, 173 -W Burnside St R. P. -SWA

tamente Alver

L.

11

NW Lovejoy St

SUME

. 1

111 NW Northup St 15 NW Glisan St 1 NW Everett St . 1.16.

NW Raleigh St

뽎 CRISTRE CALLERS SW Washington St SW Alder St ISon St rison St

RORDSTROM hill St 6 SW (†





# UPTOWN SHOPPING CENTER

NW 22ND A

and the second

1. 1. 1. 19

ALL THE REAL OF





### DOWNTOWN PORTLAND'S ONLY GROCERY ANCHORED SHOPPING CENTER



## PLENTIFUL OFF-STREET FREE CUSTOMER PARKING

PSU DISTRICT

WASHINGTON PARK >

### SITE PLANS







#### PLENTIFUL OFF-STREET FREE CUSTOMER PARKING

















## FLOOR PLAN | 3,600 SF







## FLOOR PLAN | 4,450 SF







### FLOOR PLAN | 933 SF







### DEMOGRAPHIC SUMMARY

| Source: Regis - SitesUSA (2024)         1 MILE         3 MILE         5 MILE           Estimated Population 2024         40,776         151,409         409,448           Projected Population 2029         41,376         152,067         403,662           Estimated Households         26,688         85,312         198,091           Average HH Income         \$127,225         \$140,261         \$147,676           Median Age         37.5         38.2         38.9           Total Businesses         4,914         19,780         36,282           Davtime Demographics 16+         53,732         243,856         415,663 |                                 |           |           |           |
|------------------------------------------------