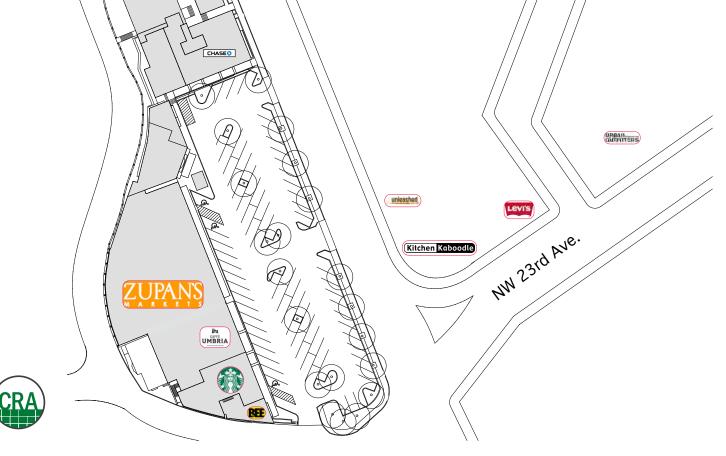

ECONNO

NEW SEASONS NW Northup St F DA NW Lovejoy St NW Kearney St NW Johnson St 1 一的方

511

W Burnside St

Rd

# SITE

10 535 M 2.11 14.15% NW Glisan et TRADER JOE'S NW Everett St Utalgreens W Burnside St W Burnside St

> PARK

**N** Li, 173 -W Burnside St R. P. -SWA

tamente Alver

L.

11

NW Lovejoy St

SUME

. 1

111 NW Northup St 15 NW Glisan St 1 NW Everett St . 1.16.

NW Raleigh St

뽎 CRISTRE CALLERS SW Washington St SW Alder St ISon St rison St

RORDSTROM hill St 6 SW (†





# UPTOWN SHOPPING CENTER

NW 22ND A

and the second

1. 1. 1. 19

ALL THE REAL OF





### DOWNTOWN PORTLAND'S ONLY GROCERY ANCHORED SHOPPING CENTER



## PLENTIFUL OFF-STREET FREE CUSTOMER PARKING

PSU DISTRICT

WASHINGTON PARK >

### SITE PLANS







#### PLENTIFUL OFF-STREET FREE CUSTOMER PARKING

















## FLOOR PLAN | 3,600 SF







## FLOOR PLAN | 4,450 SF







### FLOOR PLAN | 933 SF







### DEMOGRAPHIC SUMMARY

| Source: Regis - SitesUSA (2024)         1 MILE         3 MILE         5 MILE           Estimated Population 2024         40,776         151,409         409,448           Projected Population 2029         41,376         152,067         403,662           Estimated Households         26,688         85,312         198,091           Average HH Income         \$127,225         \$140,261         \$147,676           Median Age         37.5         38.2         38.9           Total Businesses         4,914         19,780         36,282           Davtime Demographics 16+         53,732         243,856         415,663 |                                 |           |