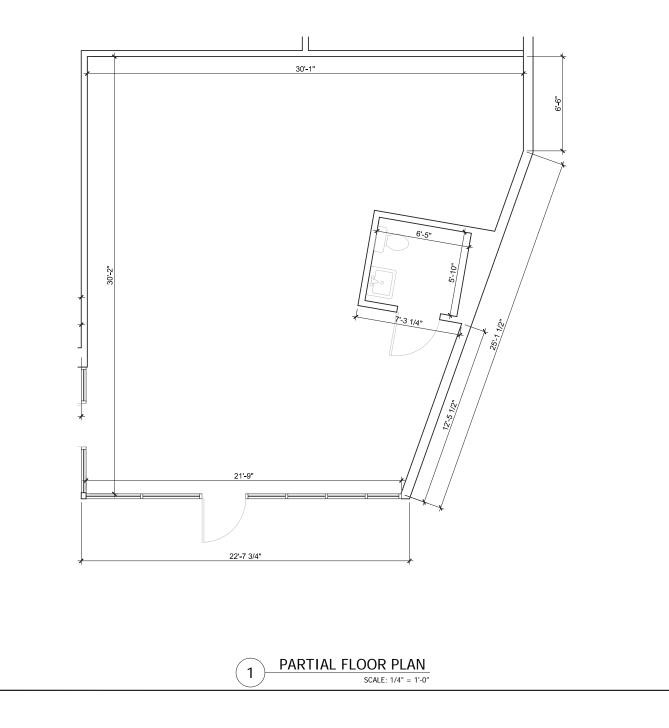

rnside St

Rd

# SITE

10 535 M 2.11 14.15% NW Glisan et TRADER JOE'S NW Everett St Utalgreens W Burnside St W Burnside St

> PARK

**N** Li, 173 -W Burnside St R. P. -SWA

tamente Alver

L.

11

NW Lovejoy St

SUME

. 1

111 NW Northup St 15 NW Glisan St 1 NW Everett St . 1.16.

NW Raleigh St

뽎 CRISTRE CALLERS SW Washington St SW Alder St ISon St rison St

RORDSTROM hill St 6 SW (†





# UPTOWN SHOPPING CENTER

NW 22ND A

and the second

1. 1. 1. 19

ALL THE REAL OF





### DOWNTOWN PORTLAND'S ONLY GROCERY ANCHORED SHOPPING CENTER



## PLENTIFUL OFF-STREET FREE CUSTOMER PARKING

PSU DISTRICT

WASHINGTON PARK >

### SITE PLANS







#### PLENTIFUL OFF-STREET FREE CUSTOMER PARKING

















## FLOOR PLAN | 3,600 SF







## FLOOR PLAN | 4,450 SF







### FLOOR PLAN | 933 SF







### DEMOGRAPHIC SUMMARY

| Source: Regis - SitesUSA (2024)         1 MILE         3 MILE         5 MILE           Estimated Population 2024         40,776         151,409         409,448           Projected Population 2029         41,376         152,067         403,662           Estimated Households         26,688         85,312         198,091           Average HH Income         \$127,225         \$140,261         \$147,676           Median Age         37.5         38.2         38.9           Total Businesses         4,914         19,780         36,282           Davtime Demographics 16+         53,732         243,856         415,663 |                                 |           |           |           |
|-------------------------------------------------------------------------------