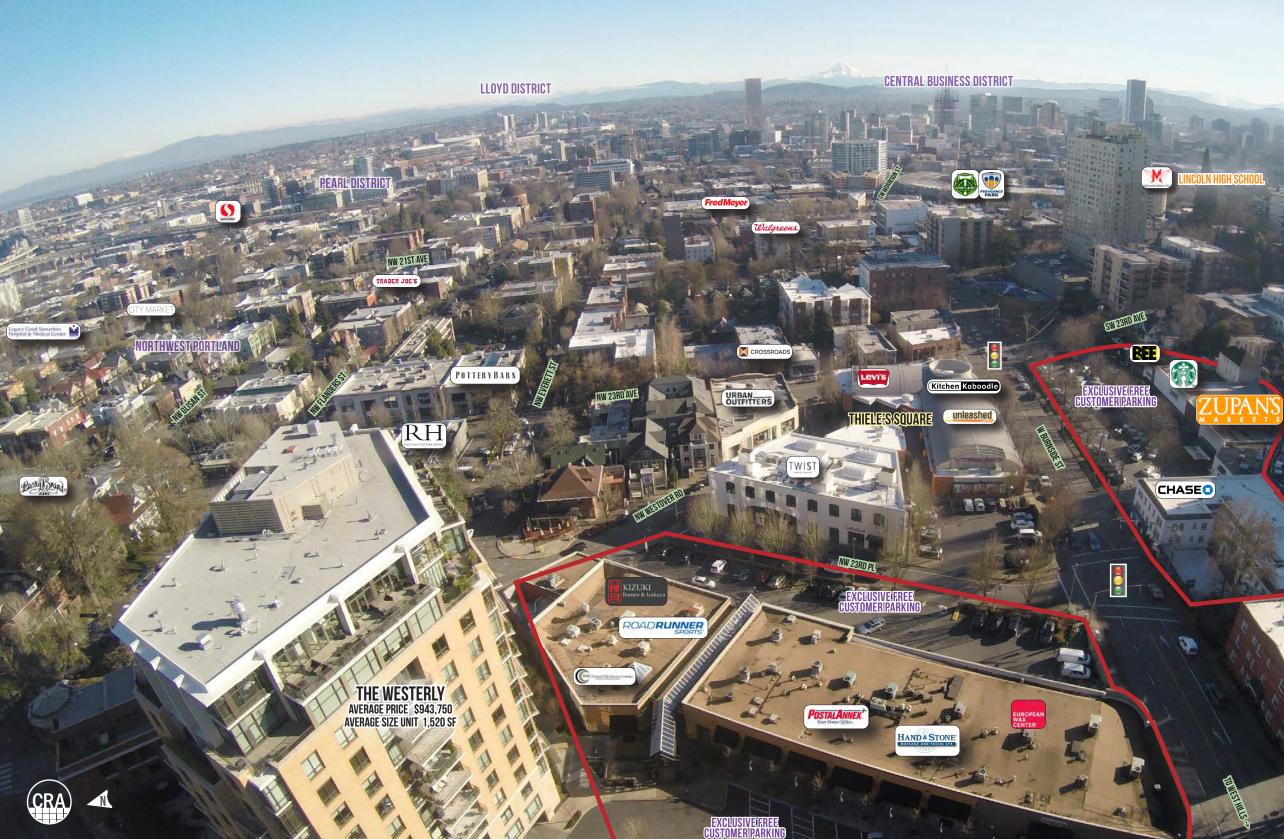

Everett St

W Burnside St

Hawthorne Bridg

Bridge

#### NW Nicolai St 30 MONTGOMERY PARK NW Vaughn St 3 Zerd 9 NW Raleigh St

12

GOOD LEGACY SAMARITAN

41

ANECONNO

NEW SEASONS NW Northup St F DA NW Lovejoy St NW Kearney St NW Johnson St 1 一的方

511

W Burnside St

Rd

# SITE

10 535 M 2.11 14.15% NW Glisan et TRADER JOE'S NW Everett St Utalgreens W Burnside St W Burnside St

> PARK

**N** Li, 173 -W Burnside St R. P. -SWA

tamente Alver

L.

11

NW Lovejoy St

SUME

. 1

111 NW Northup St 15 NW Glisan St 1 NW Everett St . 1.16.

NW Raleigh St

뽎 CRISTRE CALLERS SW Washington St SW Alder St ISon St rison St

RORDSTROM hill St 6 SW (†





# UPTOWN SHOPPING CENTER

NW 22ND A

and the second

1. 1. 1. 19

ALL THE REAL OF





### DOWNTOWN PORTLAND'S ONLY GROCERY ANCHORED SHOPPING CENTER



## PLENTIFUL OFF-STREET FREE CUSTOMER PARKING

PSU DISTRICT

WASHINGTON PARK >

### SITE PLANS







#### PLENTIFUL OFF-STREET FREE CUSTOMER PARKING

















## FLOOR PLAN | 3,600 SF







## FLOOR PLAN | 4,450 SF







### FLOOR PLAN | 933 SF







### DEMOGRAPHIC SUMMARY

| Source: Regis - SitesUSA (2024)         1 MILE         3 MILE         5 MILE           Estimated Population 2024         40,776         151,409         409,448           Projected Population 2029         41,376         152,067         403,662           Estimated Households         26,688         85,312         198,091           Average HH Income         \$127,225         \$140,261         \$147,676           Median Age         37.5         38.2         38.9           Total Businesses         4,914