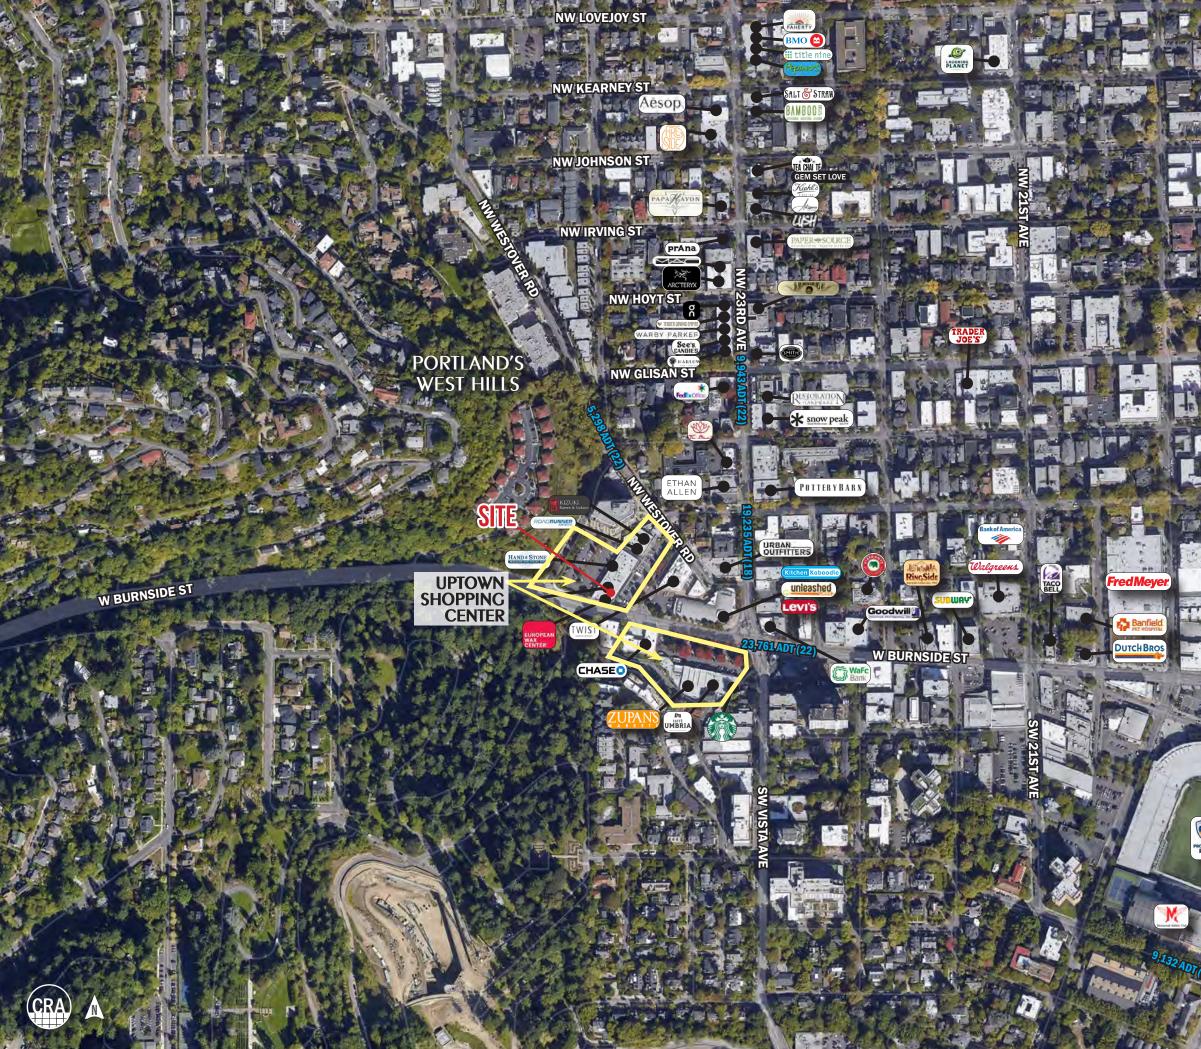

# SITE

10 535 M 2.11 14.15% NW Glisan et TRADER JOE'S NW Everett St Utalgreens W Burnside St W Burnside St

> PARK

**N** Li, 173 -W Burnside St R. P. -SWA

tamente Alver

L.

11

NW Lovejoy St