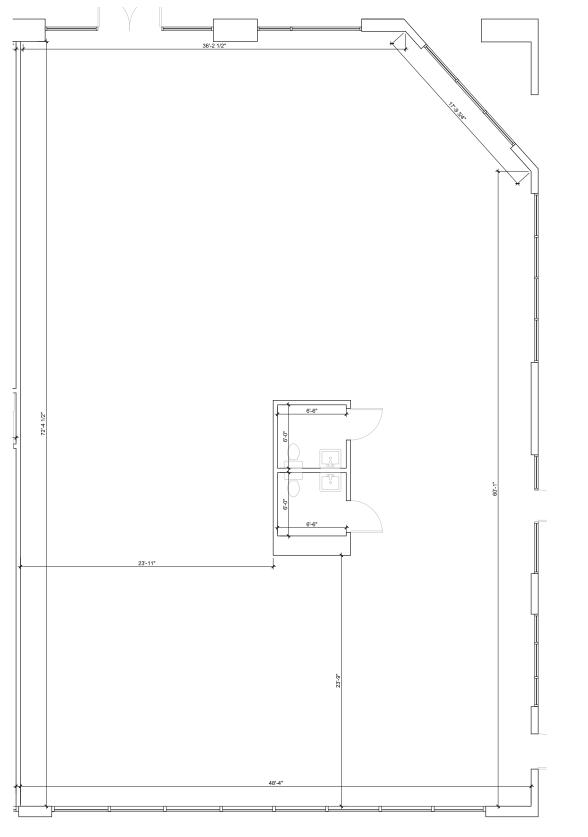

F DA NW Lovejoy St NW Kearney St NW Johnson St 1 一的方

511

W Burnside St

Rd

# SITE

10 535 M 2.11 14.15% NW Glisan et TRADER JOE'S NW Everett St Utalgreens W Burnside St W Burnside St

> PARK

**N** Li, 173 -W Burnside St R. P. -SWA

tamente Alver

L.

11

NW Lovejoy St

SUME

. 1

111 NW Northup St 15 NW Glisan St 1 NW Everett St . 1.16.

NW Raleigh St

뽎 CRISTRE CALLERS SW Washington St SW Alder St ISon St rison St

RORDSTROM hill St 6 SW (†





# UPTOWN SHOPPING CENTER

NW 22ND A

and the second

1. 1. 1. 19

ALL THE REAL OF





### DOWNTOWN PORTLAND'S ONLY GROCERY ANCHORED SHOPPING CENTER



## PLENTIFUL OFF-STREET FREE CUSTOMER PARKING

PSU DISTRICT

WASHINGTON PARK >

### SITE PLANS







#### PLENTIFUL OFF-STREET FREE CUSTOMER PARKING

















## FLOOR PLAN | 3,600 SF







## FLOOR PLAN | 4,450 SF







### FLOOR PLAN | 933 SF







### DEMOGRAPHIC SUMMARY

| Source: Regis - SitesUSA (2024)         1 MILE         3 MILE         5 MILE           Estimated Population 2024         40,776         151,409         409,448           Projected Population 2029         41,376         152,067         403,662           Estimated Households         26,688         85,312         198,091           Average HH Income         \$127,225         \$140,261         \$147,676           Median Age         37.5         38.2         38.9           Total Businesses         4,914         19,780         36,282           Davtime Demographics 16+         53,732         243,856         415,663 |                                 |           |           |           |
|----------------