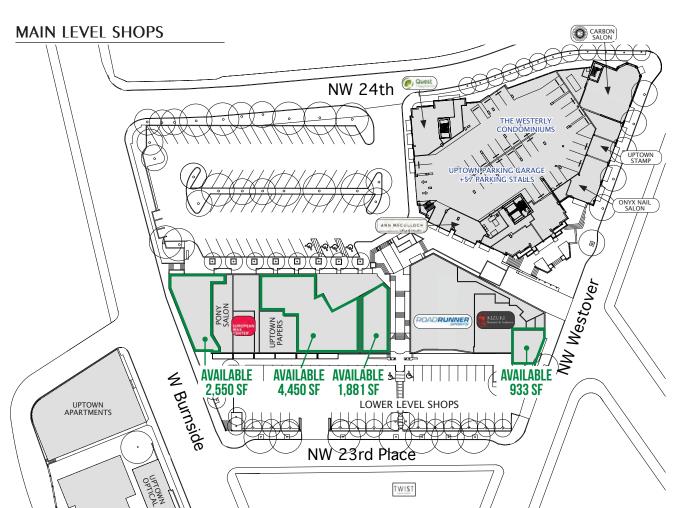

### SITE PLANS

PLENTIFUL FREE OFF-STREET **CUSTOMER PARKING** 

#### PLENTIFUL OFF-STREET FREE CUSTOMER PARKING

## UPI( SHOPPING CENTER **UNDER NEW OWNERSHIP**

LOCATION W Burnside St & NW 23rd Ave, Portland, Oregon AVAILABLE SPACE 933 SF to approx 10,000 SF **RENTAL RATE** Call for details HIGHLIGHTS

- Historic grocery anchored center at the foot of the city's most affluent neighborhoods.
- · Prominent retail spaces with visibility to Burnside and windows overlooking the NW 23rd shopping corridor.
- · Located in the heart of the urban Uptown District and recognized as Oregon's first shopping center. Uptown connects Portland's urban core with the affluent West Hills.
- · Uptown is the only center in the area offering plentiful and convenient off-street customer parking.
- Daily needs grocery with upscale restaurants and apparel. Health, beauty, food, and home categories excel in this trade area.