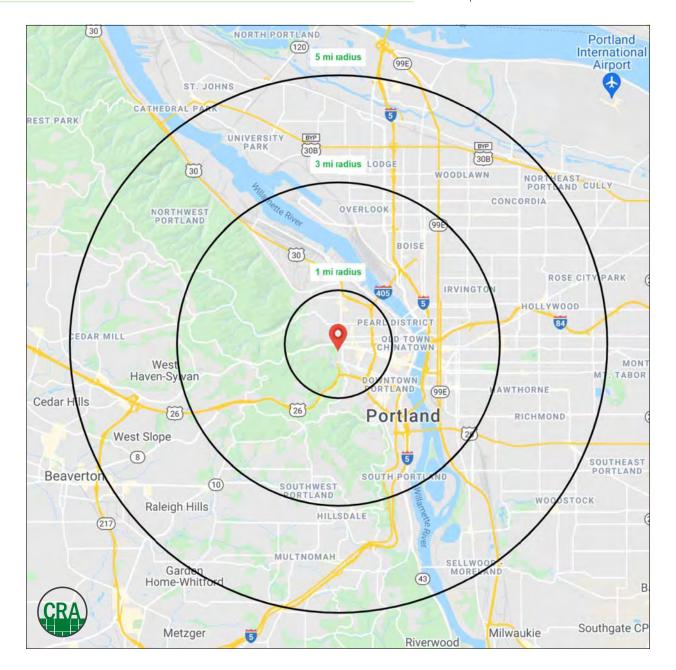

### DEMOGRAPHIC SUMMARY

| Source: Regis - SitesUSA (2024)         1 MILE         3 MILE         5 MILE           Estimated Population 2024         40,776         151,409         409,448           Projected Population 2029         41,376         152,067         403,662           Estimated Households         26,688         85,312         198,091           Average HH Income         \$127,225         \$140,261         \$147,676           Median Age         37.5         38.2         38.9           Total Businesses         4,914         19,780         36,282           Davtime Demographics 16+         53,732         243,856         415,663 |                                 |           |           |           |
|----------------------------------------------------------------------------------------------------------------------------------------------------------------------------------------------------------------------------------------------------------------------------------------------------------------------------------------------------------------------------------------------------------------------------------------------------------------------------------------------------------------------------------------------------------------------------------------------------------------------------------------|---------------------------------|-----------|-----------|-----------|
| Projected Population 2029       41,376       152,067       403,662         Estimated Households       26,688       85,312       198,091         Average HH Income       \$127,225       \$140,261       \$147,676         Median Age       37.5       38.2       38.9         Total Businesses       4,914       19,780       36,282                                                                                                                                                                                                                                                                                                   | Source: Regis – SitesUSA (2024) | 1 MILE    | 3 MILE    | 5 MILE    |
| Estimated Households26,68885,312198,091Average HH Income\$127,225\$140,261\$147,676Median Age37.538.238.9Total Businesses4,91419,78036,282                                                                                                                                                                                                                                                                                                                                                                                                                                                                                             | Estimated Population 2024       | 40,776    | 151,409   | 409,448   |
| Average HH Income         \$127,225         \$140,261         \$147,676           Median Age         37.5         38.2         38.9           Total Businesses         4,914         19,780         36,282                                                                                                                                                                                                                                                                                                                                                                                                                             | Projected Population 2029       | 41,376    | 152,067   | 403,662   |
| Median Age         37.5         38.2         38.9           Total Businesses         4,914         19,780         36,282                                                                                                                                                                                                                                                                                                                                                                                                                                                                                                               | Estimated Households            | 26,688    | 85,312    | 198,091   |
| Total Businesses         4,914         19,780         36,282                                                                                                                                                                                                                                                                                                                                                                                                                                                                                                                                                                           | Average HH Income               | \$127,225 | \$140,261 | \$147,676 |
|                                                                                                                                                                                                                                                                                                                                                                                                                                                                                                                                                                                                                                        | Median Age                      | 37.5      | 38.2      | 38.9      |
| Davtime Demographics 16+ 53,732 243,856 415,663                                                                                                                                                                                                                                                                                                                                                                                                                                                                                                                                                                                        | Total Businesses                | 4,914     | 19,780    | 36,282    |
|                                                                                                                                                                                                                                                                                                                                                                                                                                                                                                                                                                                                                                        | Daytime Demographics 16+        | 53,732    | 243,856   | 415,663   |

\$140,261 Average Household Income 3 MILE RADIUS

#### **Summary Profile**

2010-2020 Census, 2024 Estimates with 2029 Projections Calculated using Weighted Block Centroid from Block Groups

Lat/Lon: 45.5243/-122.7002

| Uptown Shopping Center                                | 1 mi      | 3 mi      | 5 mi      |
|-------------------------------------------------------|-----------|-----------|-----------|
| Portland, OR 97210                                    | radius    | radius    | radius    |
| Population                                            |           | _         |           |
| 2024 Estimated Population                             | 40,776    | 151,409   | 409,448   |
| 2029 Projected Population                             | 41,376    | 152,067   | 403,662   |
| 2020 Census Population                                | 37,402    | 147,222   | 411,052   |
| 2010 Census Population                                | 30,397    | 117,350   | 355,566   |
| Projected Annual Growth 2024 to 2029                  | 0.3%      | -         | -0.3%     |
| Historical Annual Growth 2010 to 2024                 | 2.4%      | 2.1%      | 1.1%      |
| 2024 Median Age                                       | 37.5      | 38.2      | 38.9      |
| Households                                            |           |           |           |
| 2024 Estimated Households                             | 26,688    | 85,312    | 198,091   |
| 2029 Projected Households                             | 27,546    | 86,941    | 197,953   |
| 2020 Census Households                                | 24,351    | 80,157    | 192,837   |
| 2010 Census Households                                | 19,428    | 62,196    | 164,241   |
| Projected Annual Growth 2024 to 2029                  | 0.6%      | 0.4%      | -         |
| Historical Annual Growth 2010 to 2024                 | 2.7%      | 2.7%      | 1.5%      |
| Race and Ethnicity                                    |           |           |           |
| 2024 Estimated White                                  | 75.5%     | 75.1%     | 76.0%     |
| 2024 Estimated Black or African American              | 4.6%      | 5.8%      | 5.2%      |
| 2024 Estimated Asian or Pacific Islander              | 8.7%      | 7.3%      | 7.1%      |
| 2024 Estimated American Indian or Native Alaskan      | 0.7%      | 0.8%      | 0.6%      |
| 2024 Estimated Other Races                            | 10.5%     | 11.0%     | 11.1%     |
| 2024 Estimated Hispanic                               | 9.6%      | 9.6%      | 9.5%      |
| Income                                                |           |           |           |
| 2024 Estimated Average Household Income               | \$127,225 | \$140,261 | \$147,676 |
| 2024 Estimated Median Household Income                | \$85,431  | \$97,697  | \$109,184 |
| 2024 Estimated Per Capita Income                      | \$83,671  | \$79,530  | \$71,781  |
| Education (Age 25+)                                   |           |           |           |
| 2024 Estimated Elementary (Grade Level 0 to 8)        | 2.2%      | 1.6%      | 1.7%      |
| 2024 Estimated Some High School (Grade Level 9 to 11) | 1.5%      | 2.1%      | 2.1%      |
| 2024 Estimated High School Graduate                   | 9.4%      | 10.9%     | 10.6%     |
| 2024 Estimated Some College                           | 14.3%     | 15.2%     | 16.4%     |
| 2024 Estimated Associates Degree Only                 | 5.1%      | 4.8%      | 5.4%      |
| 2024 Estimated Bachelors Degree Only                  | 36.3%     | 36.0%     | 36.4%     |
| 2024 Estimated Graduate Degree                        | 31.1%     | 29.4%     | 27.3%     |
| Business                                              |           |           |           |
| 2024 Estimated Total Businesses                       | 4,914     | 19,780    | 36,282    |
| 2024 Estimated Total Employees                        | 41,679    | 200,076   | 301,828   |
| 2024 Estimated Employee Population per Business       | 8.5       | 10.1      | 8.3       |
| 2024 Estimated Residential Population per Business    | 8.3       | 7.7       | 11.3      |