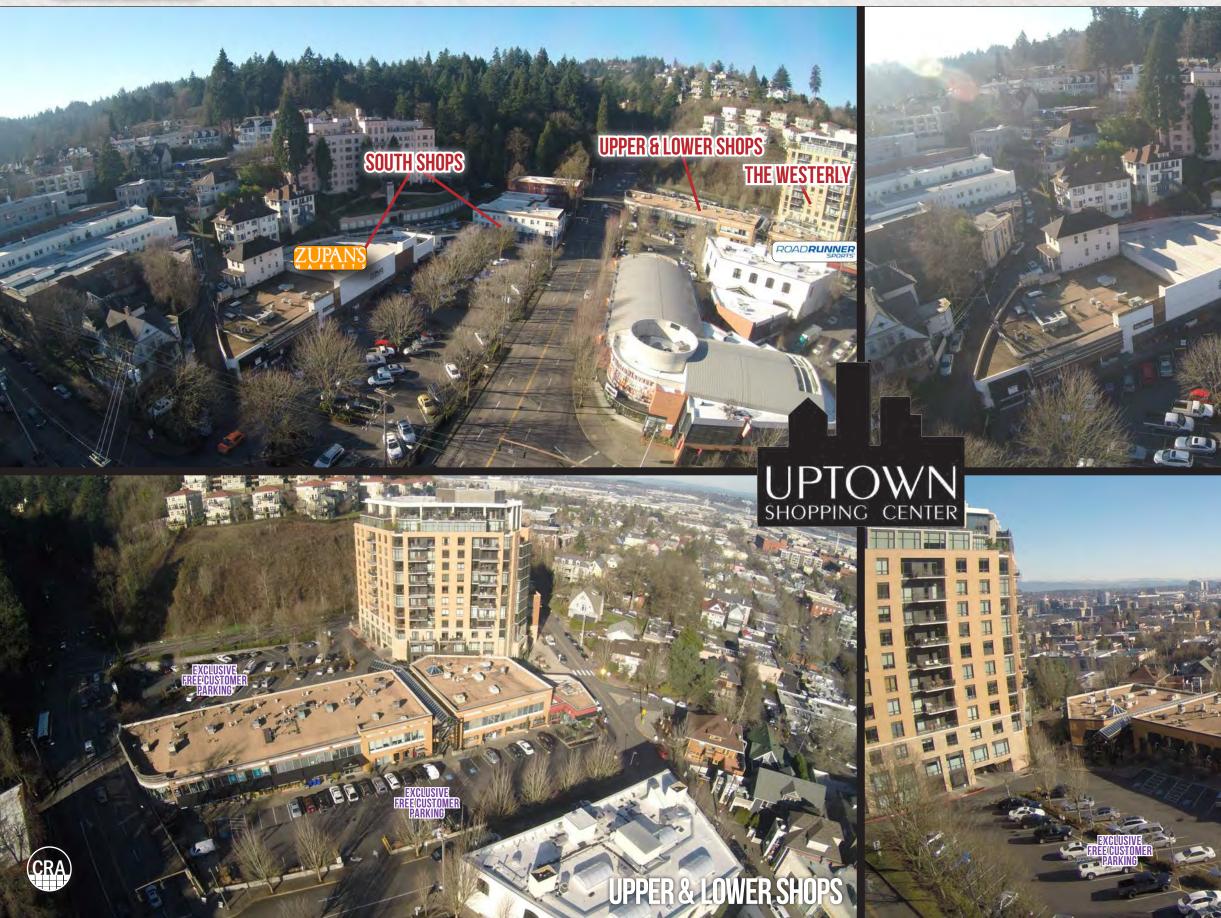

and apparel. Health, beauty, food, and home categories excel in this trade area.

TRAFFIC COUNTS W Burnside St - 23,761 ADT ('22) | NW 23rd Ave - 19,235 ADT ('18)



JEFF OLSON | jeff@cra-nw.com KELLI MAKS | kelli@cra-nw.com 503.274.0211

Commercial Realty Advisors NW LLC 15350 SW Sequoia Pkwy, Suite 198 Portland, Oregon 97224 www.cra-nw.com Licensed brokers in Oregon & Washington



The information herein has been obtained from sources we deem reliable. We do not, however, guarantee its accuracy. All information should be verified prior to purchase/leasing. View the Real Estate Agency Pamphlet by visiting our website, www.cra-nw.com/home/agency-disclosure.html. CRA PRINTS WITH 30% POST-CONSUMER, RECYCLED-CONTENT MATERIAL.



### DOWNTOWN PORTLAND'S ONLY GROCERY ANCHORED SHOPPING CENTER



#### PLENTIFUL OFF-STREET FREE CUSTOMER PARKING

# SOUTH SHOPS

# **UPPER SHOPS**



#### NW KEARNEY ST

E I I E TO



NW IRVING ST

W GLISAN ST

#### **NW FLANDERS ST**

NW EVERETT ST

NW DAVIS ST

**NW COUCH ST** 

V BURNSIDE ST

405

FULCRUM

**n**.

PROVIDENCE



Willemette River

NW Glisan St NW Everett St

W Burnside St

Hawthorne Bridg

Bridge

#### NW Nicolai St 30 MONTGOMERY PARK NW Vaughn St 3 Zerd 9 NW Raleigh St

12

GOOD LEGACY SAMARITAN

41

ANECONNO

NEW SEASONS NW Northup St F DA NW Lovejoy St NW Kearney St NW Johnson St 1 一的方

511

W Burnside St

Rd

# SITE

10 535 M 2.11 14.15% NW Glisan et TRADER JOE'S NW Everett St Utalgreens W Burnside St W Burnside St

> PARK

**N** Li, 173 -W Burnside St R. P. -SWA

tamente Alver

L.

11

NW Lovejoy St

SUME

. 1

111 NW Northup St