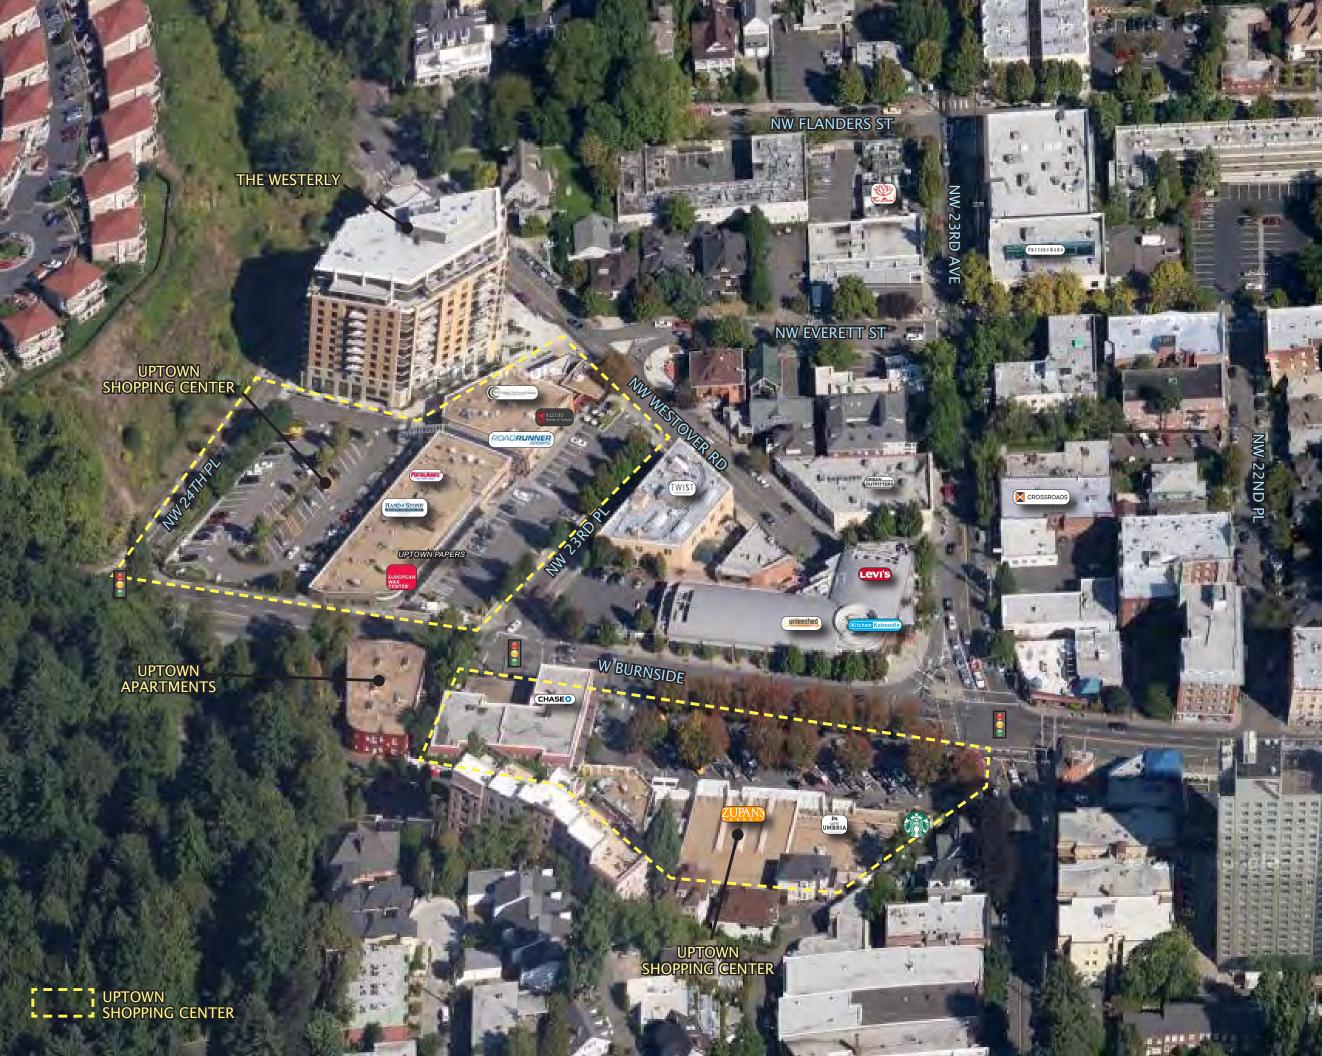

## UPI( SHOPPING CENTER **UNDER NEW OWNERSHIP**

LOCATION W Burnside St & NW 23rd Ave, Portland, Oregon AVAILABLE SPACE 933 SF to approx 10,000 SF **RENTAL RATE** Call for details HIGHLIGHTS

- Historic grocery anchored center at the foot of the city's most affluent neighborhoods.
- · Prominent retail spaces with visibility to Burnside and windows overlooking the NW 23rd shopping corridor.
- · Located in the heart of the urban Uptown District and recognized as Oregon's first shopping center. Uptown connects Portland's urban core with the affluent West Hills.
- · Uptown is the only center in the area offering plentiful and convenient off-street customer parking.
- Daily needs grocery with upscale restaurants and apparel. Health, beauty, food, and home categories excel in this trade area.

# UPTOWN SHOPPING CENTER

NW 22ND A

and the second

1. 1. 1. 19

ALL THE REAL OF