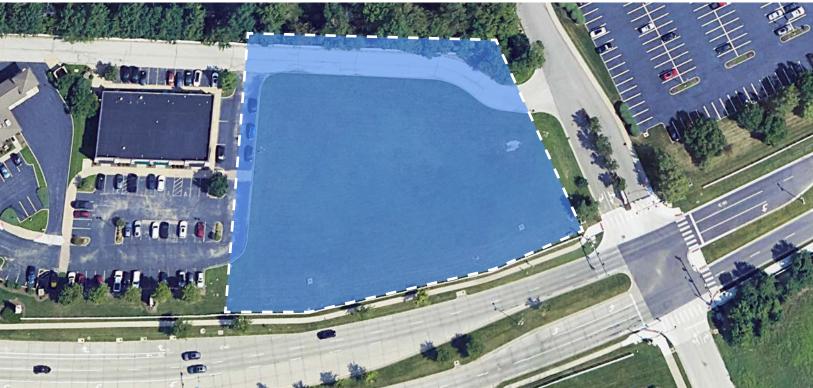

# 1.95-Acre Pad Site Available For Development

# **Property Highlights**

- 1.95 acres for sale
- Perfect for Retail/Office/Medical use
- · Adjacent to Mastercard and St. Luke's Urgent Care
- Located near the intersection of Winghaven Boulevard and Technology Drive with controlled traffic lights
- Easy highway access to Interstate 64