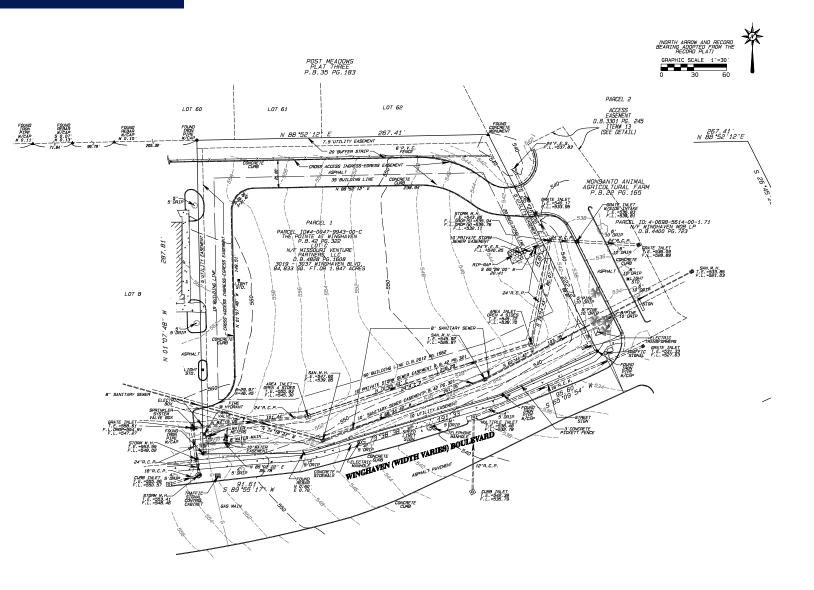

# 1.95-Acre Pad Site Available For Development

# **Property Highlights**

- 1.95 acres for sale
- Perfect for Retail/Office/Medical use
- · Adjacent to Mastercard and St. Luke's Urgent Care
- Located near the intersection of Winghaven Boulevard and Technology Drive with controlled traffic lights
- Easy highway access to Interstate 64