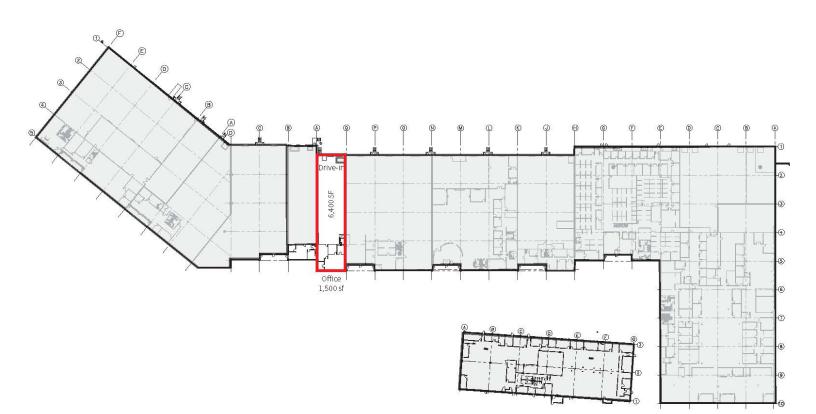

## Site Plan

4097 Leap Road Hilliard, OH 43026

#### **Availability Information**

| Suite | Total SF   | Office SF  | Lease Rate    | Docks/Drive-ins | Date Available |
|-------|------------|------------|---------------|-----------------|----------------|
| 4097  | 6,400 ± SF | 1,500 ± SF | \$9.50/SF NNN | 1/1             | 60 days        |