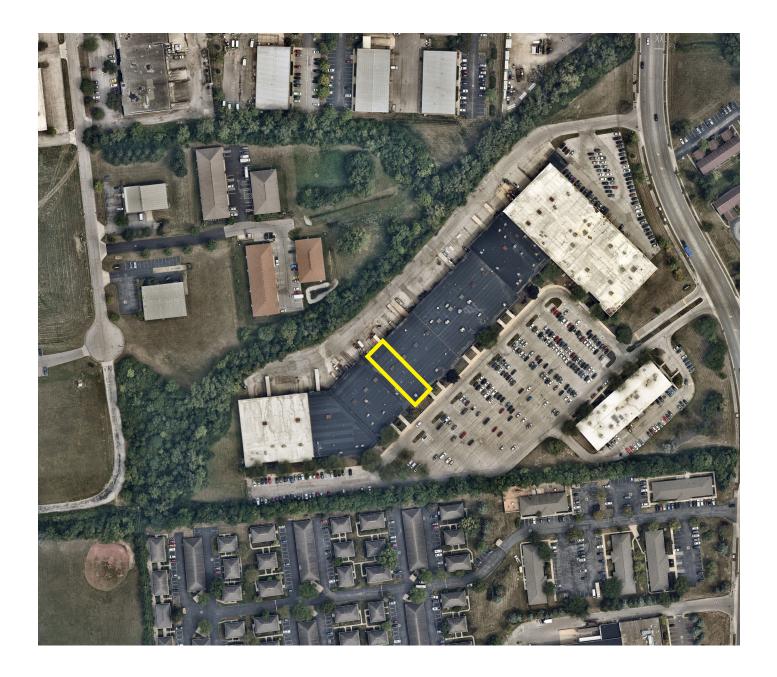

|--|--|
| Space Available:       | 6,400 ± SF                    |  |  |
| Lease Rate:            | \$9.50/SF NNN                 |  |  |
| Operating<br>Expenses: | \$2.67/SF<br>(estimated 2024) |  |  |
| Lease<br>Expiration:   | 01/31/2028                    |  |  |

## **Building Amenities**

4097 Leap Road Hilliard, OH 43026

- 1,500 ± SF office
- 14' clear height
- 40' x 40' column spacing
- 3 phase 400 Amp
- Ample car parking
- Built in 1974

#### **Availability Information**

| Suite | Total SF   | Office SF  | Lease Rate    | Docks/Drive-ins | Date Available |
|-------|------------|------------|---------------|-----------------|----------------|
| 4097  | 6,400 ± SF | 1,500 ± SF | \$9.50/SF NNN | 1/1             | 60 days        |



## Site Plan

4097 Leap Road Hilliard, OH 43026



### Access

4097 Leap Road Hilliard, OH 43026



Kyle M. Ghiloni 614.437.4515 Columbus, OH

Michael R. Linder, SIOR 614.410.5628 Columbus, OH kyle.ghiloni@colliers.com michael.linder@colliers.com Shane E. Woloshan, SIOR 614.410.5624 Columbus, OH shane.woloshan@colliers.com Joel R. Yakovac, SIOR 614.410.5654 Columbus, OH joel.yakovac@colliers.com Jonathan R. Schuen, SIOR 614.437.4495 Columbus, OH jonathan.schuen@colliers.com

The information contained herein was obtained from sources believed reliable; however, Colliers International makes no guarantees, warranties, or representations as to the completeness or accuracy thereof. The presentation of this property is submitted subject to errors, omissions, change of price or conditions prior to sale or lease, or withdrawal without notice.

#