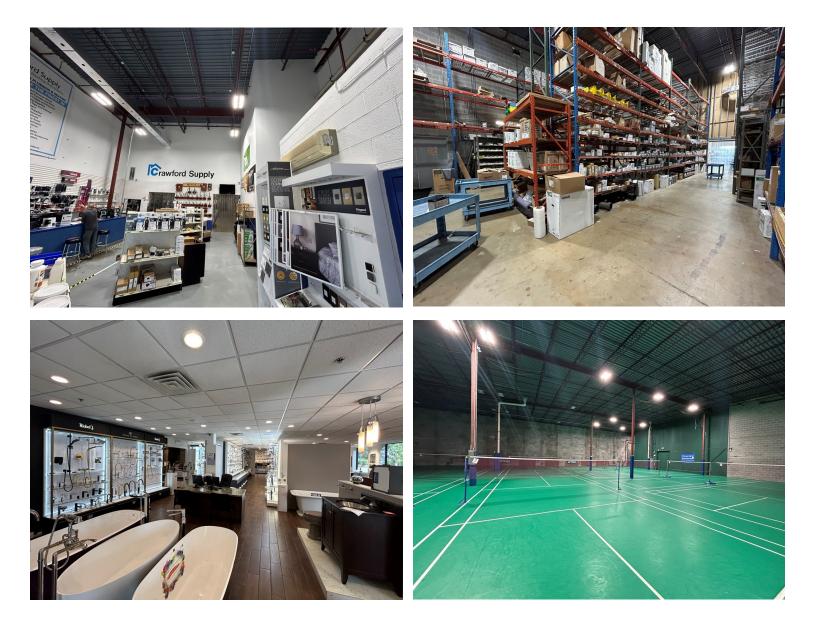

## 29,818 SF WAREHOUSE LEASED CURRENT INCOME \$219,252/YR NNN

Adam Schneiderman, SIOR

847-826-4467

ADAM@STRAUSSREALTY.COM

STRAUSS REALTY, LTD. 4220 W. MONTROSE AVENUE CHICAGO, ILLINOIS 60641 PHONE: 773-736-3600