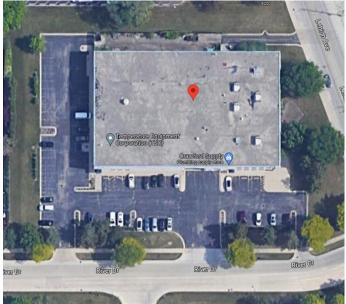

# 8150 LEHIGH AVE. Morton Grove, IL 60053

## **USER/INVESTOR OPPORTUNITY- 37,666 SF FOR SALE**

29,818 SF Warehouse—Leased—Current Income \$219,252/YR NNN 7,848 2nd Floor Office—Available for Lease

| Sale Opportunity:  | <b>±37,666 SF</b><br>Total Building for<br><b>\$4,250,000</b>                                                              |
|--------------------|----------------------------------------------------------------------------------------------------------------------------|
| Lease Opportunity: | ±7,848 SF<br>2nd Floor Office for<br>\$9.10 PSF NNN                                                                        |
| Taxes & Opex:      | \$4.86 PSF                                                                                                                 |
| Ceiling Height:    | 23.6' Clear                                                                                                                |
| Docks:             | 2 (Shared)                                                                                                                 |
| Drive-In Doors:    | 3                                                                                                                          |
| Sprinklers:        | Wet                                                                                                                        |
| Features:          | <ul> <li>Showroom Space</li> <li>Heated Floors in<br/>Warehouse</li> <li>Heavy Parking</li> <li>Outdoor Storage</li> </ul> |