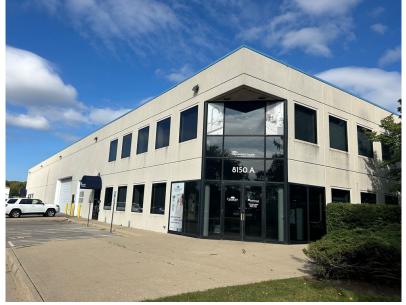

# 8150 LEHIGH AVE. Morton Grove, IL 60053

## **USER/INVESTOR OPPORTUNITY- 37,666 SF FOR SALE**

29,818 SF Warehouse—Leased—Current Income \$219,252/YR NNN 7,848 2nd Floor Office—Available for Lease

| Sale Opportunity:  | <b>±37,666 SF</b><br>Total Building for<br><b>\$4,250,000</b>                                                              |
|--------------------|----------------------------------------------------------------------------------------------------------------------------|
| Lease Opportunity: | ±7,848 SF<br>2nd Floor Office for<br>\$9.10 PSF NNN                                                                        |
| Taxes & Opex:      | \$4.86 PSF                                                                                                                 |
| Ceiling Height:    | 23.6' Clear                                                                                                                |
| Docks:             | 2 (Shared)                                                                                                                 |
| Drive-In Doors:    | 3                                                                                                                          |
| Sprinklers:        | Wet                                                                                                                        |
| Features:          | <ul> <li>Showroom Space</li> <li>Heated Floors in<br/>Warehouse</li> <li>Heavy Parking</li> <li>Outdoor Storage</li> </ul> |