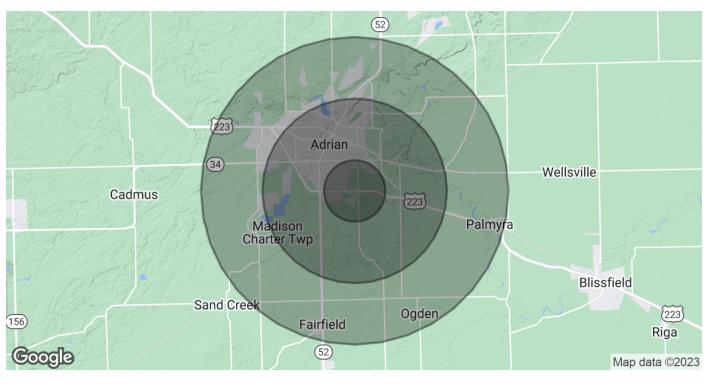

## DEMOGRAPHICS MAP & REPORT: 2000 E US-223 Block | Adrian, MI 49221

| POPULATION                              | 1 MILE       | 3 MILES       | 5 MILES       |
|-----------------------------------------|--------------|---------------|---------------|
| Total Population                        | 2,781        | 25,189        | 35,866        |
| Average Age                             | 37.6         | 35.8          | 38.7          |
| Average Age (Male)                      | 33.7         | 33.8          | 36.1          |
| Average Age (Female)                    | 40.2         | 38.6          | 41.7          |
|                                         |              |               |               |
| HOUSEHOLDS & INCOME                     | 1 MILE       | 3 MILES       | 5 MILES       |
|                                         |              |               |               |
| Total Households                        | 1,155        | 10,128        | 14,527        |
| Total Households<br># of Persons per HH | 1,155<br>2.4 | 10,128<br>2.5 | 14,527<br>2.5 |
|                                         | ,            |               |               |
| # of Persons per HH                     | 2.4          | 2.5           | 2.5           |