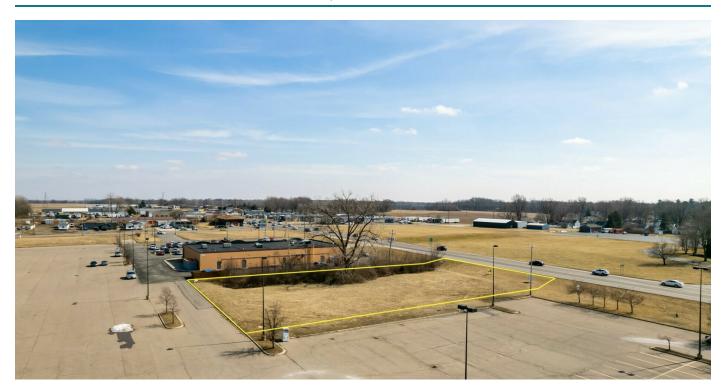

#### **PROPERTY OVERVIEW**

1.30 acre out parcel available for sale in Adrian, MI.

#### PROPERTY HIGHLIGHTS

- 1.30 acre out parcel
- Kohl's anchored retail center
- Strong retail corridor
- Join Kohl's, Lowes, and Promedica
- Located at signalized intersection
- Contact Broker for terms

#### LOCATION INFORMATION

Located on the north side of M-223, just west of Treat Hwy in Adrian, MI

Thomas Duke Company | 248.476.3700 37000 Grand River | Farmington Hills, MI 48335