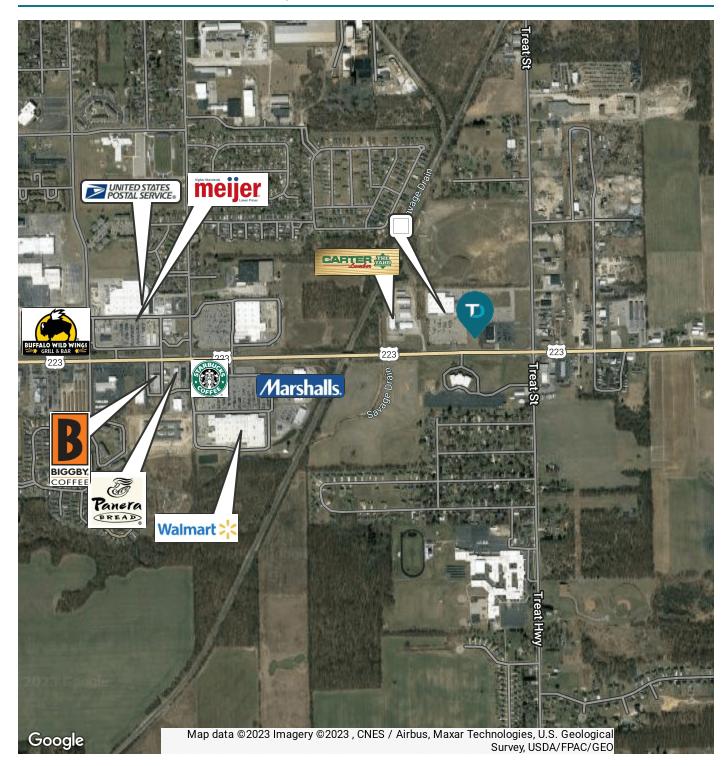

#### PROPERTY HIGHLIGHTS

- 1.30 acre out parcel
- Kohl's anchored retail center
- Strong retail corridor
- Join Kohl's, Lowes, and Promedica
- Located at signalized intersection
- Contact Broker for terms

# : 2000 E US-223 Block | Adrian, MI 49221

AERIAL MAP: 2000 E US-223 Block | Adrian, MI 49221

RETAILER MAP: 2000 E US-223 Block | Adrian, MI 49221