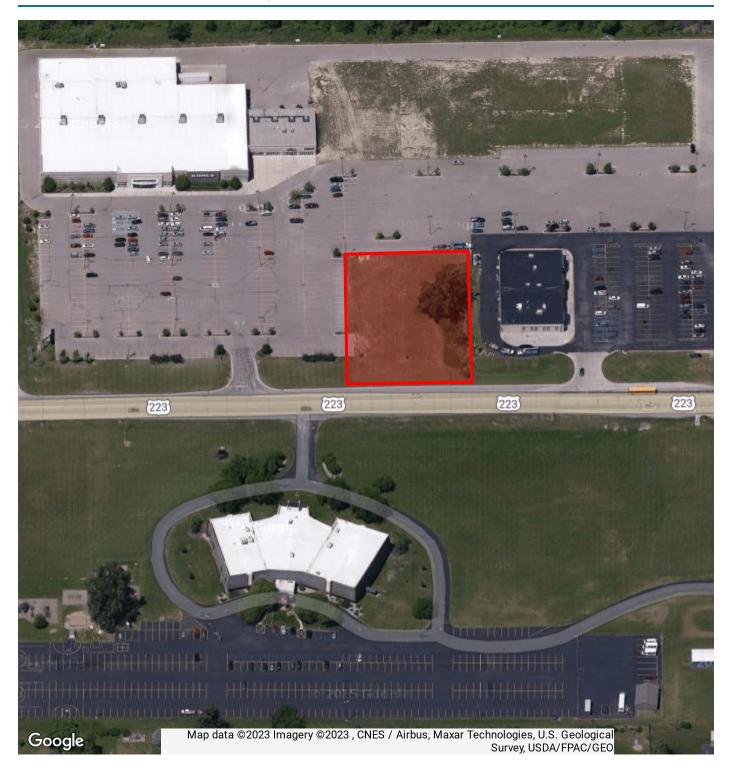

#### LOCATION INFORMATION

Located on the north side of M-223, just west of Treat Hwy in Adrian, MI

Thomas Duke Company | 248.476.3700 37000 Grand River | Farmington Hills, MI 48335

# : 2000 E US-223 Block | Adrian, MI 49221

AERIAL MAP: 2000 E US-223 Block | Adrian, MI 49221

RETAILER MAP: 2000 E US-223 Block | Adrian, MI 49221