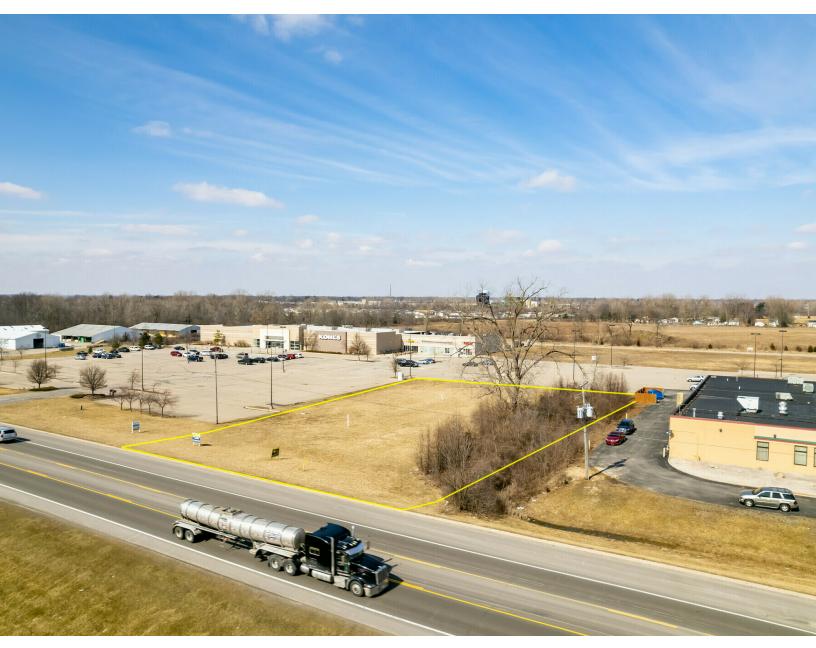

#### **PROPERTY OVERVIEW**

1.30 acre out parcel available for sale in Adrian, MI.

#### PROPERTY HIGHLIGHTS

- 1.30 acre out parcel
- Kohl's anchored retail center
- Strong retail corridor
- Join Kohl's, Lowes, and Promedica
- Located at signalized intersection
- Contact Broker for terms

#### LOCATION INFORMATION

Located on the north side of M-223, just west of Treat Hwy in Adrian, MI

Thomas Duke Company | 248.476.3700 37000 Grand River | Farmington Hills, MI 48335