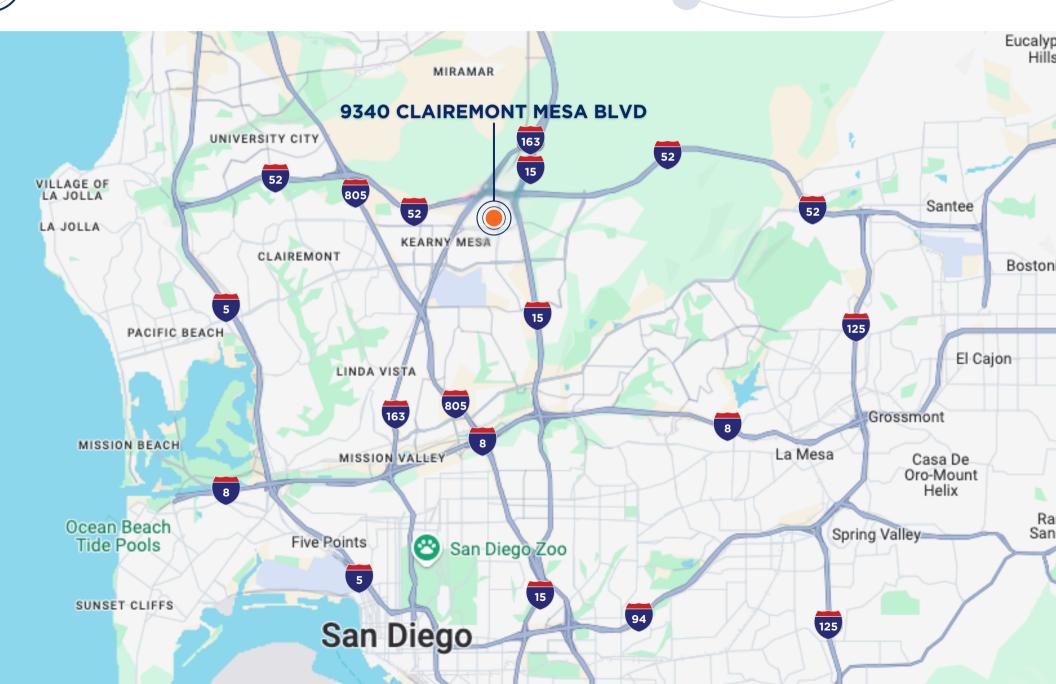

## LOCATION MAP

#### 9340 CLAIREMONT MESA BLVD

**Available Space:** Suite C (±1,395 SF) **Type:** Fully Fixturized Dental Office

**Availability:** Immediate

- Prime, high visibility retail center
- Located on busy corner of Clairemont Mesa Blvd & Ruffin Rd
- Current tenants include Wells Fargo & Country Waffle
- Directly across from new Kaiser Permanente Hospital
- & adjacent to County of San Diego Operations Center

- Existing dental equipment in place
- Located 1/2 mile from I-15 on/off ramp
- Easy access to Highways 52 & 163
- High traffic counts (27,400 ADT)
- Prominent monument signage available