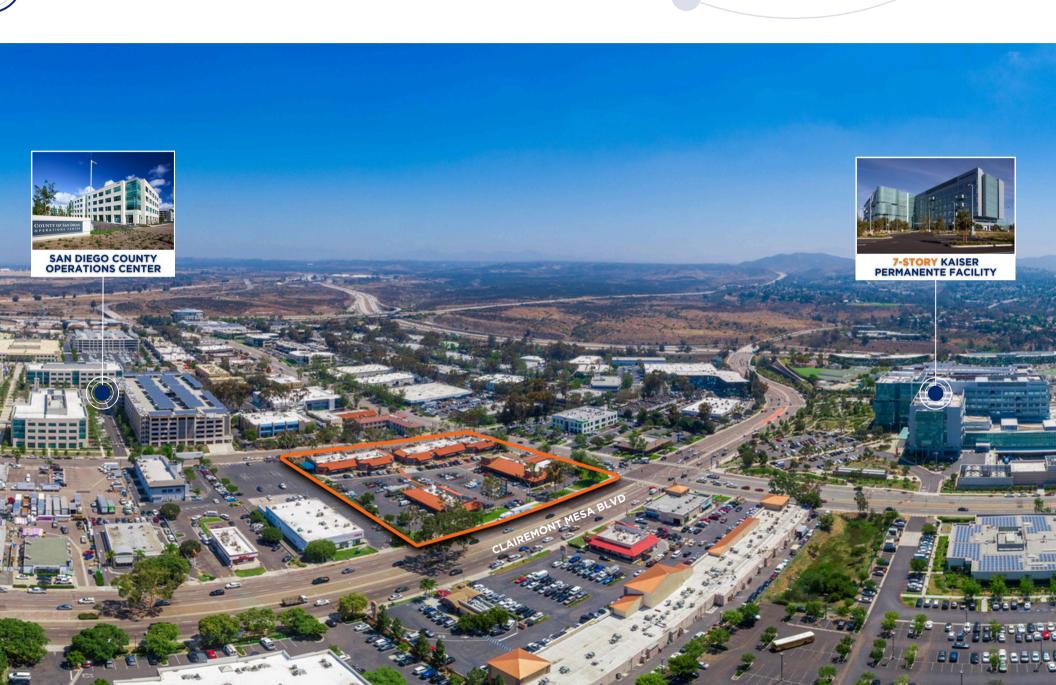

## • AERIAL MAP

#### 9340 CLAIREMONT MESA BLVD

**Available Space:** Suite C (±1,395 SF) **Type:** Fully Fixturized Dental Office

**Availability:** Immediate

- Prime, high visibility retail center
- Located on busy corner of Clairemont Mesa Blvd & Ruffin Rd
- Current tenants include Wells Fargo & Country Waffle
- Directly across from new Kaiser Permanente Hospital
- & adjacent to County of San Diego Operations Center