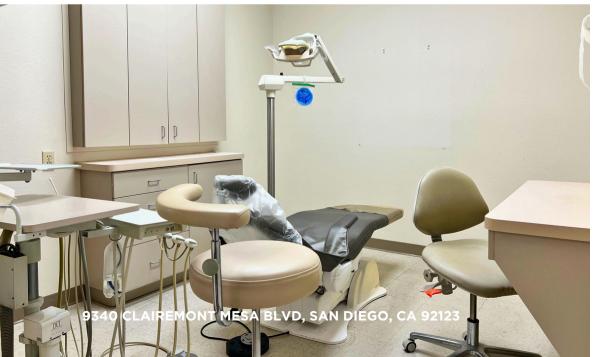

#### 9340 CLAIREMONT MESA BLVD

**Available Space:** Suite C (±1,395 SF) **Type:** Fully Fixturized Dental Office

**Availability:** Immediate

- Prime, high visibility retail center
- Located on busy corner of Clairemont Mesa Blvd & Ruffin Rd
- Current tenants include Wells Fargo & Country Waffle
- Directly across from new Kaiser Permanente Hospital
- & adjacent to County of San Diego Operations Center

- Existing dental equipment in place
- Located 1/2 mile from I-15 on/off ramp
- Easy access to Highways 52 & 163
- High traffic counts (27,400 ADT)
- Prominent monument signage available

### -INTERIOR IMAGES