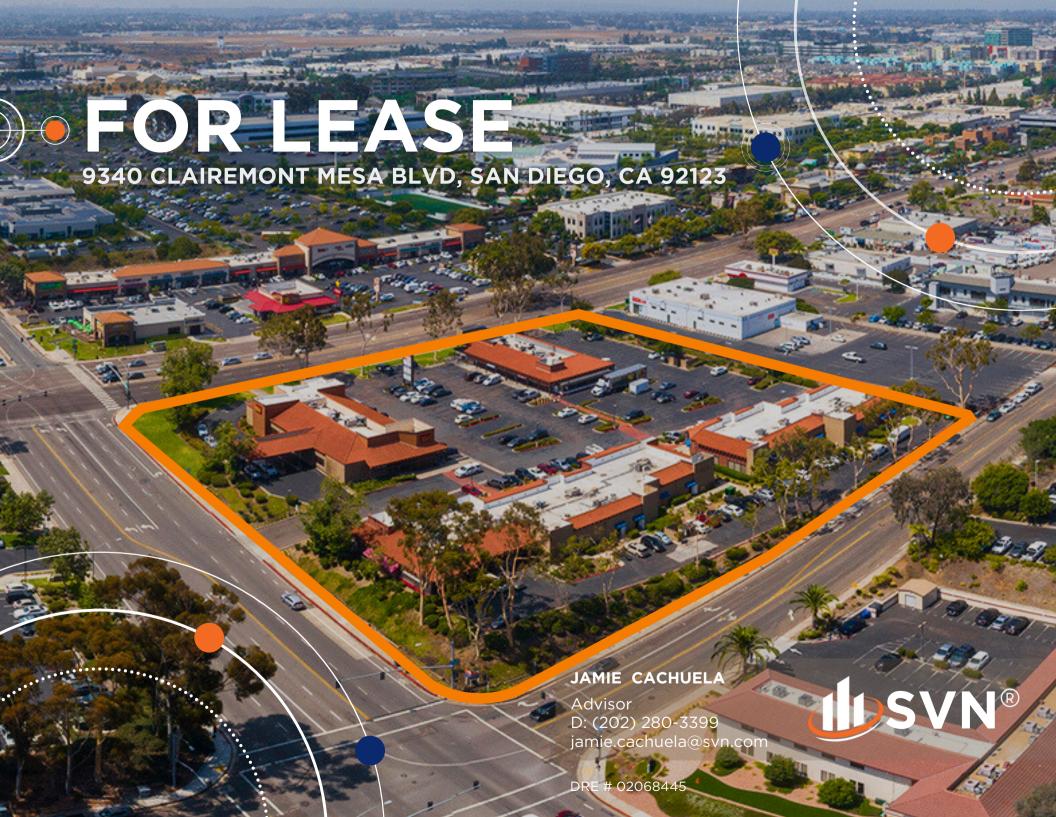

### LEASE SUMMARY

#### 9340 CLAIREMONT MESA BLVD

**Available Space:** Suite C (±1,395 SF) **Type:** Fully Fixturized Dental Office

**Availability:** Immediate

- Prime, high visibility retail center
- Located on busy corner of Clairemont Mesa Blvd & Ruffin Rd
- Current tenants include Wells Fargo & Country Waffle
- Directly across from new Kaiser Permanente Hospital
- & adjacent to County of San Diego Operations Center