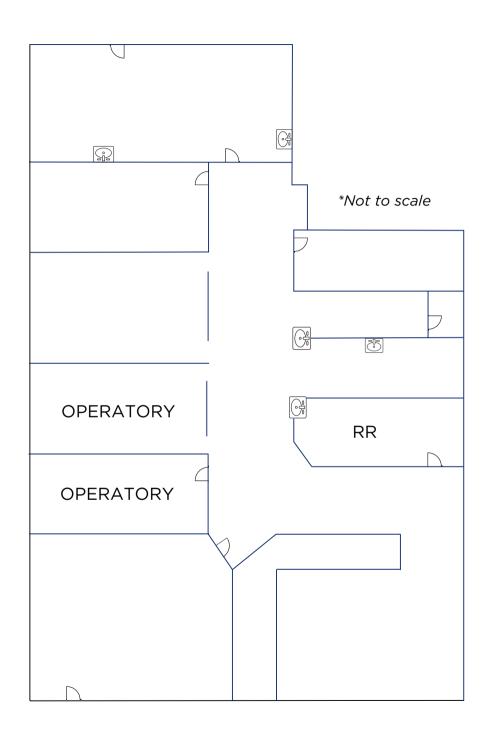

## • FLOOR PLAN

#### 9340 CLAIREMONT MESA BLVD

**Available Space:** Suite C (±1,395 SF) **Type:** Fully Fixturized Dental Office

**Availability:** Immediate

- Prime, high visibility retail center
- Located on busy corner of Clairemont Mesa Blvd & Ruffin Rd
- Current tenants include Wells Fargo & Country Waffle
- Directly across from new Kaiser Permanente Hospital
- & adjacent to County of San Diego Operations Center