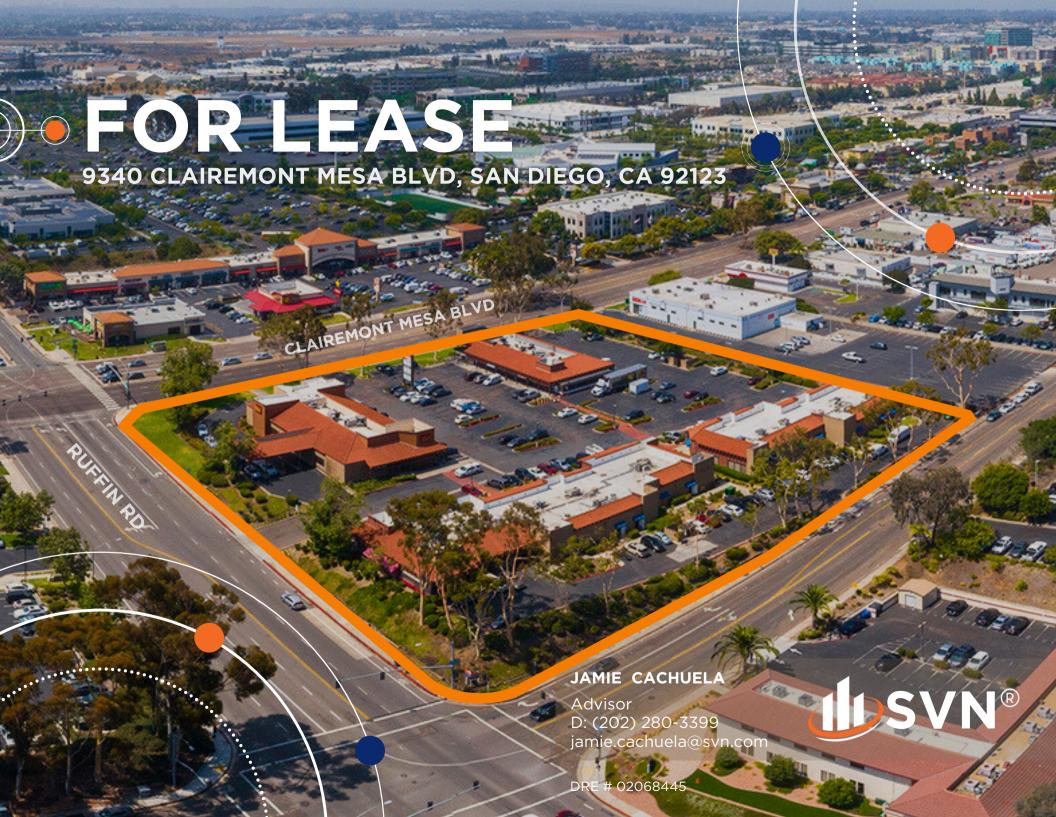

### LEASE SUMMARY

#### 9340 CLAIREMONT MESA BLVD

**Available Space:** Suite C (±1,395 SF) **Type:** Fully Fixturized Dental Office

**Availability:** Immediate

- Prime, high visibility retail center
- Located on busy corner of Clairemont Mesa Blvd & Ruffin Rd
- Current tenants include Wells Fargo & Country Waffle
- Directly across from new Kaiser Permanente Hospital
- & adjacent to County of San Diego Operations Center

- Existing dental equipment in place
- Located 1/2 mile from I-15 on/off ramp
- Easy access to Highways 52 & 163
- High traffic counts (27,400 ADT)
- Prominent monument signage available

## • AERIAL MAP