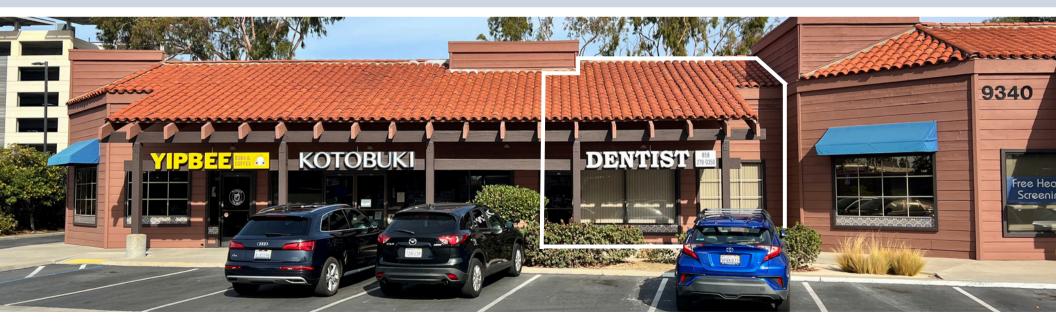

### -INTERIOR IMAGES

#### 9340 CLAIREMONT MESA BLVD

**Available Space:** Suite C (±1,395 SF) **Type:** Fully Fixturized Dental Office

**Availability:** Immediate

- Prime, high visibility retail center
- Located on busy corner of Clairemont Mesa Blvd & Ruffin Rd
- Current tenants include Wells Fargo & Country Waffle
- Directly across from new Kaiser Permanente Hospital
- & adjacent to County of San Diego Operations Center