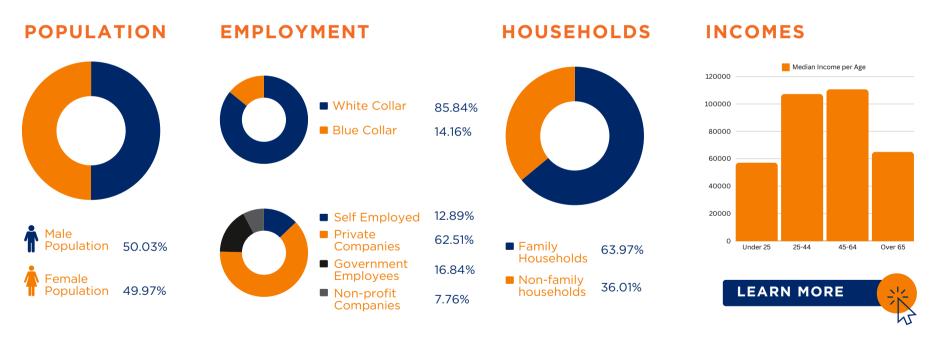

### **DEMOGRAPHICS**

#### CLAIREMONT MESA, SAN DIEGO, CA

Clairemont, a community in San Diego, has a population of approximately 81,600 residents. The neighborhood is diverse, with 58% identifying as White, 23% Hispanic, 9% Asian, 6% identifying as two or more races, and 3% African American. The median household income in Clairemont is around \$110,970.

These demographic and economic factors make Clairemont Mesa an attractive location for commercial real estate investments, and start ups.

By Point2homes. Demographic data shown in this section was gathered from the latest U.S. Census Bureau release.