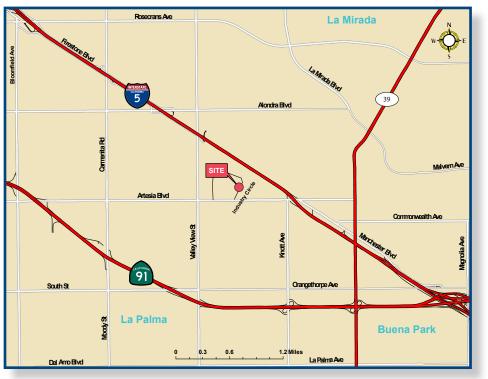

- Electrical Power 200 Amp, 277/480V, 3 Phase, 4 Wire
- ± 6,189 Square Foot 2-Level Corporate Offices
- Immediate Access to the I-5, I-605 and 91 Freeways
- Within Twenty-Five (25) Miles to the Ports of Long Beach & Los Angeles