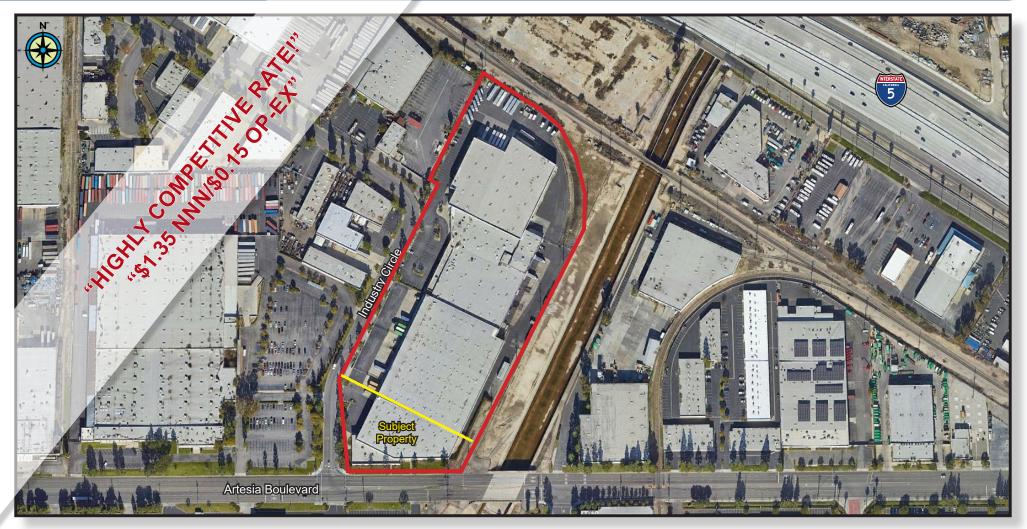

## FOR LEASE ± 44,070 Square Feet

#### 14741 & 14765 INDUSTRY CIRCLE, LA MIRADA, CALIFORNIA

For additional information, please contact:

Steve Sprenger Vice Chairman 949.608.2015 <u>steve.sprenger@nmrk.com</u> CA RE Lic. # 01202806 Troy Williams Senior Managing Director 714.551.9918 troy.williams@nmrk.com CA RE Lic. # 01053444

### **FEATURES**

- True Dock High Distribution Facility
- Six (6) Dock Positions with 6 Pit Levelers
- 1 Ground Level Ramp Possible
- ± 24' Minimum Warehouse Clearance
- Fire Sprinkler System: Currently Being Upgraded to ESFR

- Electrical Power 200 Amp, 277/480V, 3 Phase, 4 Wire
- ± 6,189 Square Foot 2-Level Corporate Offices
- Immediate Access to the I-5, I-605 and 91 Freeways
- Within Twenty-Five (25) Miles to the Ports of Long Beach & Los Angeles