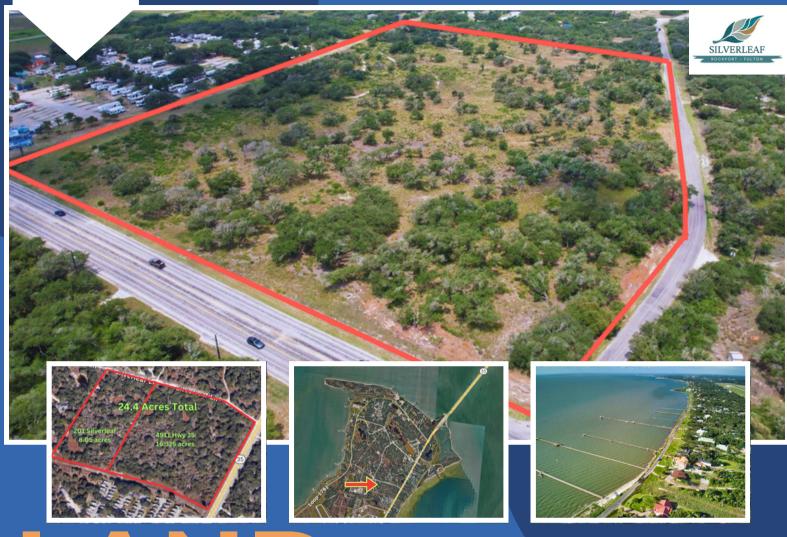

## LAND FOR SALE

Silverleaf's 24-acre property offers immense potential for versatile development, making it highly attractive for developers. Ideal for a residential community with numerous amenities or an RV resort with high-end facilities. Located in an Opportunity Zone. The Rockport-Fulton community is experiencing strong growth and high demand for housing, and this development can fulfill that need.

## PROPERTY FEATURES •

- 24.4 Acres of Undeveloped Land
- ✓ Water, Sewer, & Power Available
- ✓ Within 3-hour drive of San Antonio, Houston, and Austin, reaching over 20 million Texans
- Close to Downtown Rockport
- Near Aransas County Airport
- High Visibility Off Hwy 35