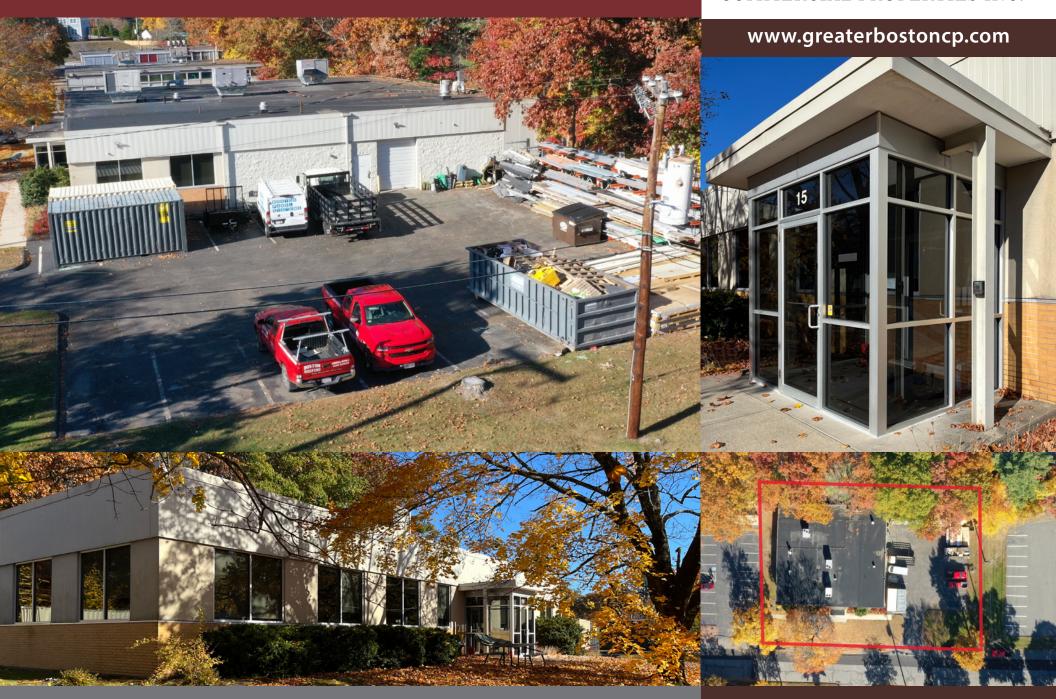

#### www.greaterbostoncp.com

**BUILDING SIZE:** 8,544 sq. ft.

CONSTRUCTION: Block and Steel

**ROOF: Rubber Membrane** 

LOT SIZE: 0.69 AC

LOADING: One Drive-in Door

**Fully Air Conditioned, Gas Heat HVAC:** 

**ELECTRICAL:** 600 Amps, 3-Phase

WATER/SEWER: Municipal.

**CLEAR HEIGHT:** 16 feet.

**COLUMNS:** 24' X 50'.

**ZONING:** INI

**SPRINKLER:** Wet

**DELIVERED:** Vacant, seller is the sole user

and will be out by April 3, 2025

**H2 Flammable Storage HIGHLIGHT:** 

**Explosion Proof Room in** 

**Receiving Area** 