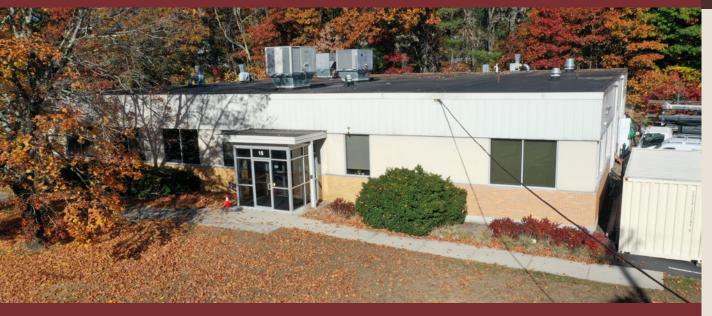

### 8,544 Sq. Ft. on 0.69 Acres

#### www.greaterbostoncp.com

**BUILDING SIZE:** 8,544 sq. ft.

CONSTRUCTION: Block and Steel

**ROOF: Rubber Membrane** 

LOT SIZE: 0.69 AC

LOADING: One Drive-in Door

**Fully Air Conditioned, Gas Heat HVAC:** 

**ELECTRICAL:** 600 Amps, 3-Phase

WATER/SEWER: Municipal.

**CLEAR HEIGHT:** 16 feet.

**COLUMNS:** 24' X 50'.

**ZONING:** INI

**SPRINKLER:** Wet

**DELIVERED:** Vacant, seller is the sole user

and will be out by April 3, 2025