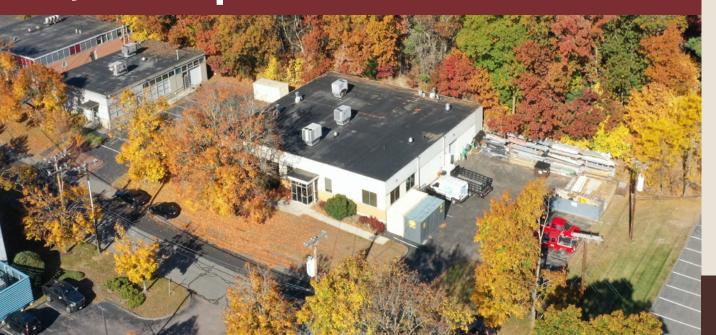

### 8,544 Sq. Ft. on 0.69 Acres

#### www.greaterbostoncp.com

**BUILDING SIZE:** 8,544 sq. ft.

CONSTRUCTION: Block and Steel

**ROOF: Rubber Membrane** 

LOT SIZE: 0.69 AC

LOADING: One Drive-in Door

**Fully Air Conditioned, Gas Heat HVAC:** 

**ELECTRICAL:** 600 Amps, 3-Phase

WATER/SEWER: Municipal.

**CLEAR HEIGHT:** 16 feet.

**COLUMNS:** 24' X 50'.

**ZONING:** INI

**SPRINKLER:** Wet

**DELIVERED:** Vacant, seller is the sole user

and will be out by April 3, 2025