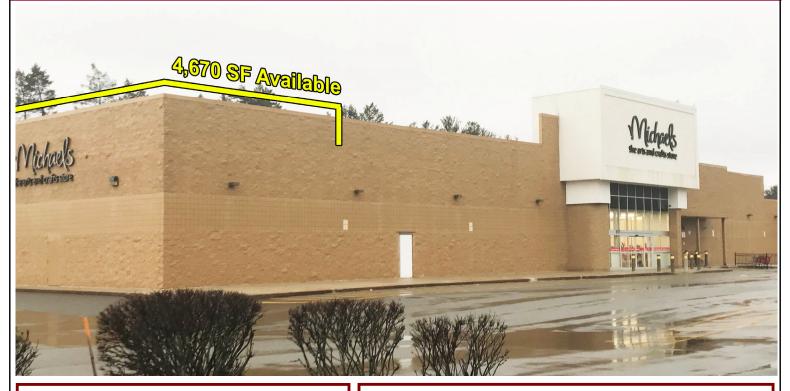

# Sublease can be configured for 2,500 SF to 4,670 SF

### Saugus, MA - 4,670 SF Sublease Available