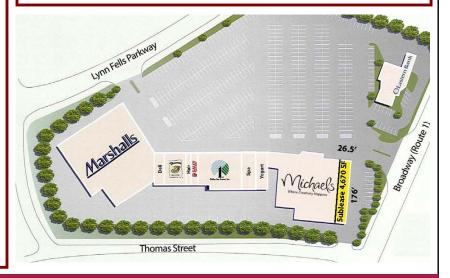

#### **Project Information**

 Co-tenants: Marshals, Michaels, Dollar Tree, Panera Bread, Sally Beauty

Parking: Surface

Available: Immediately
Traffic count: 116,525
Latitude: 42.479183
Longitude: -71.024079

# Sublease can be configured for 2,500 SF to 4,670 SF

### Saugus, MA - 4,670 SF Sublease Available