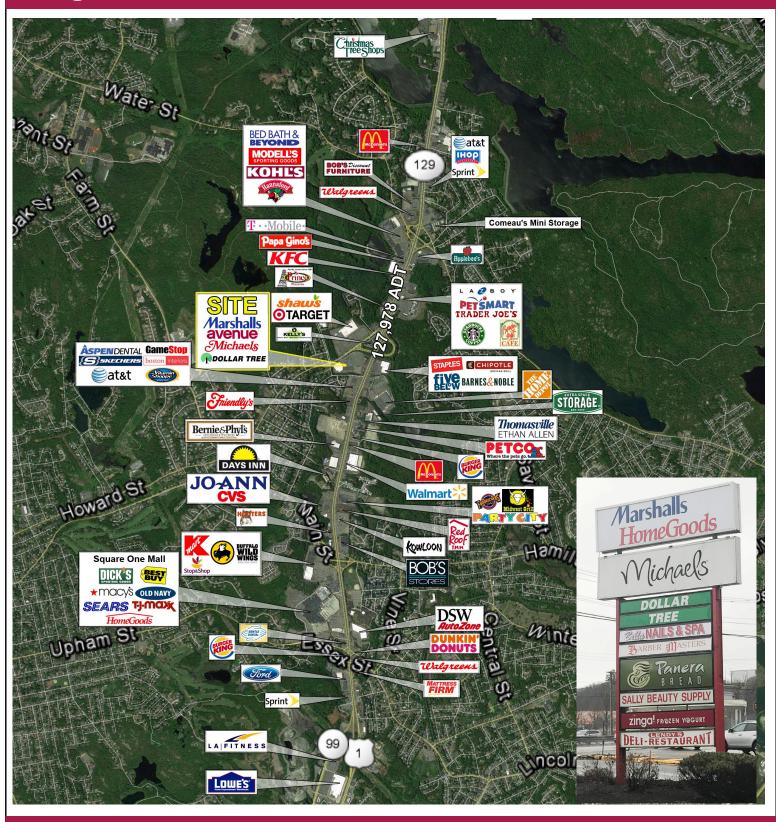

#### **Project Information**

 Co-tenants: Marshals, Michaels, Dollar Tree, Panera Bread, Sally Beauty

Parking: Surface

Available: Immediately
Traffic count: 116,525
Latitude: 42.479183
Longitude: -71.024079

### **Demographics**

|                | <u>Pop</u> | Day Pop | <u>MHHI</u> |
|----------------|------------|---------|-------------|
| <u> 1 mile</u> | 5,438      | 4,857   | \$73,623    |
| 3 miles        | 95,214     | 33,488  | \$76,827    |
| <u>5 miles</u> | 354,250    | 117,892 | \$64,866    |
| 7 miles        | 658,942    | 273,867 | \$66,608    |