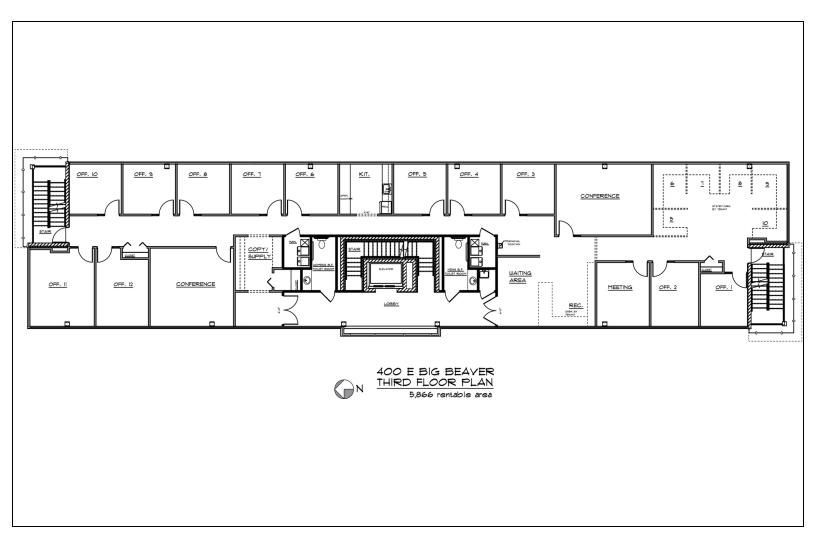

### **Available Suites**

| Third   | Floor | - 5 | .866 | SF |
|---------|-------|-----|------|----|
| 11III G | 11001 | 5   | ,000 | 5  |

\$18.50 + Utilities + Janitorial

### **Available Space**

| Suite       | Size (SF) | Lease Type             | Lease Rate    | Available |
|-------------|-----------|------------------------|---------------|-----------|
| Third Floor | 5,866 SF  | +Utilities +Janitorial | \$18.50 SF/yr | 12/1/2024 |