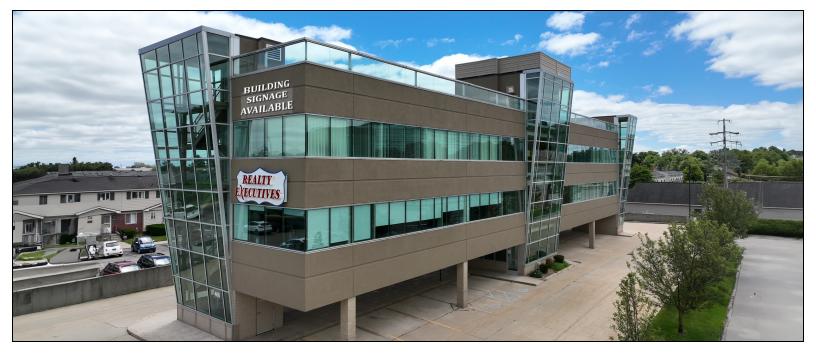

# **Property Highlights**

- 5,866 Rentable Square Feet
- High Visibility Big Beaver Location
- Building Signage Available
- Amenities Include Covered Parking, Rooftop Patio, & Open Glass Design
- Close to I-75 Interchange

### **Location Information**

| Street Address   | 400 E Big Beaver Rd          |
|------------------|------------------------------|
| City, State, Zip | Troy, MI 48083               |
| County           | Oakland                      |
| Cross-Streets    | Big Beaver Rd & Livernois Rd |
| Nearest Highway  | I-75                         |