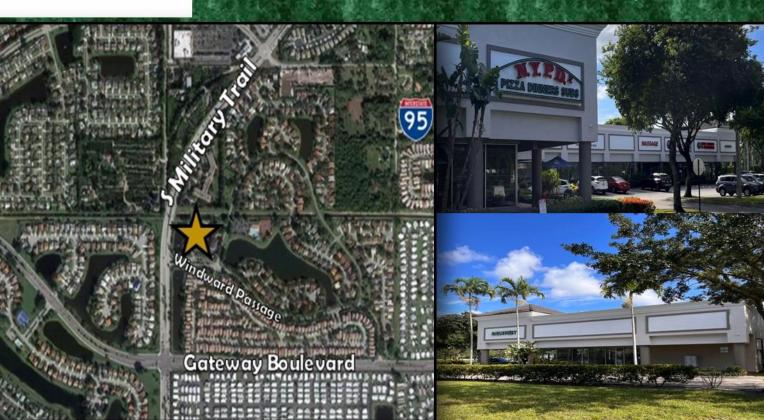

## **PROPERTY OVERVIEW**

| BUILDING ADDRESS | 4895 Windward Passage Drive, Boynton Beach, FL 33436                                                                                                                                                     |
|------------------|----------------------------------------------------------------------------------------------------------------------------------------------------------------------------------------------------------|
| LEASABLE AREA    | 1,203 Square Feet & 1,703 Square Feet                                                                                                                                                                    |
| TRAFFIC COUNT    | 34,000+ on S Military Trail                                                                                                                                                                              |
| PARCEL           | 00-42-45-13-10-001-0010                                                                                                                                                                                  |
| YEAR BUILT       | 2001                                                                                                                                                                                                     |
| SERVICE TYPE     | NNN                                                                                                                                                                                                      |
| ACCESSIBILITY    | Directly on Military Trail, access from Windward Passage Dr, adjacent neighborhood has bridge to the property.                                                                                           |
| PARKING          | 90 Parking Spaces   5.0 Parking Ratio                                                                                                                                                                    |
| MAJORFEATURES    | Beautiful lakeside retail plaza with pristine, like-new construction, long-term neighboring tenants,<br>exceptional property maintenance, competitive lease rates, employee parking behind the building, |

excellent window views, abundant parking, turn-key spaces available for immediate occupancy.