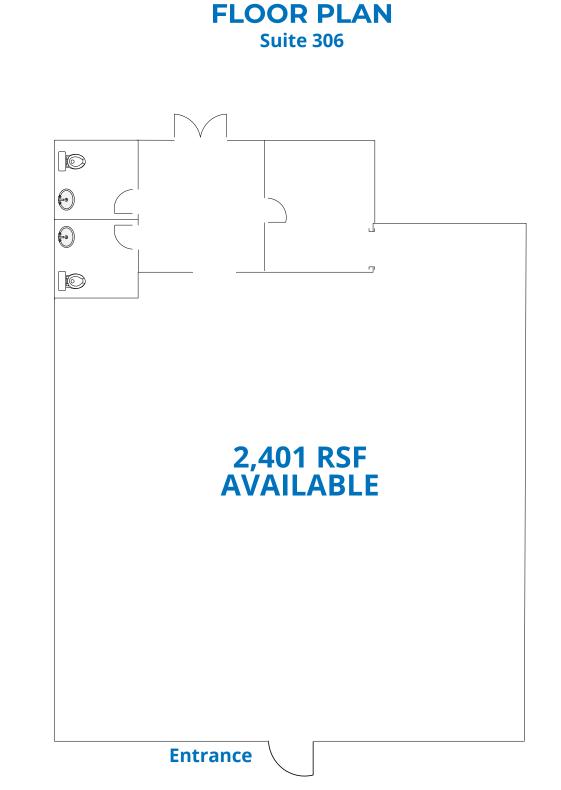

# 300-318 S. MAIN ST.

WEATHERFORD, TX 76086



#### **PROPERTY INFORMATION:**

- Prime Retail at The Village in Weatherford
- Located at the corner of S. Main St. & W. Columbia St.
- Ample parking
- Neighboring tenants include Dollar General, Little Caesars Pizza & Bamboo Garden

### **LEASE INFORMATION:**

- Available: Suite 306
- 2,401 RSF

### RATE:

- Lease Rate: \$18.50/SF + NNN's
- Estimated NNN's: \$6.06/SF

#### **GIBSON DUWE**

817.713.9238 gibson.duwe@transwestern.com KYLE POULSON 817.291.4455 kyle.poulson@transwestern.cor

# 300-318 S. MAIN ST.

WEATHERFORD, TX 76086

TRANSWESTERN REAL ESTATE SERVICES

SITE





GIBSON DUWE 817.713.9238 gibson.duwe@transwestern.cor KYLE POULSON 817.291.4455 kyle.poulson@transwestern.com



#### **GIBSON DUWE**

817.713.9238 gibson duwe@transwestern.com **KYLE POULSON** 817.291.4455 kyle.poulson@transwestern.co





# 300-318 S. MAIN ST.

WEATHERFORD, TX 76086

TRANSWESTERN REAL ESTATE SERVICES

## **PROPERTY PHOTOS**



GIBSON DUWE 817.713.9238 gibson.duwe@transwestern.cc KYLE POULSON

817.291.4455 kyle.poulson@transwestern.com

## **LEASING INFO:**

GIBSON DUWE 817.713.9238 gibson.duwe@transwestern.com

KYLE POULSON 817.291.4455 kyle.poulson@transwestern.com

TRANSWESTERN 777 Main Street, Suite 1500 Fort Worth, TX 76102 P 817.877.4433 F 817.870.2826 www.transwestern.com