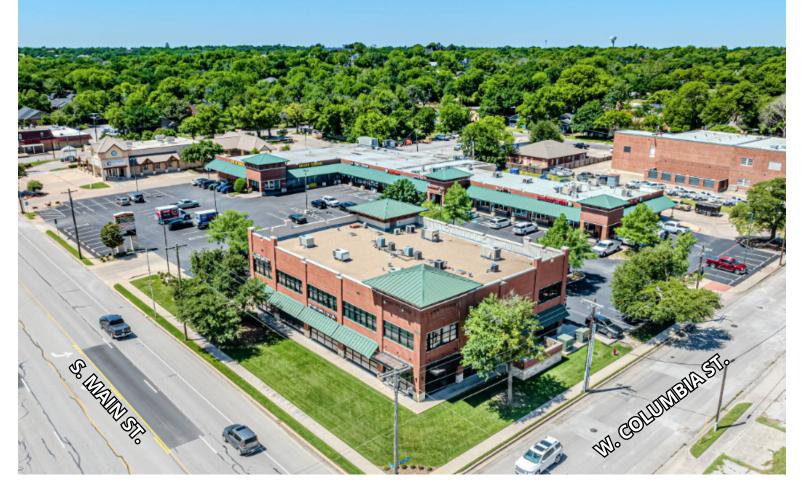

# 300-318 S. MAIN ST.

WEATHERFORD, TX 76086

#### **PROPERTY INFORMATION:**

- Prime Retail at The Village in Weatherford
- Located at the corner of S. Main St. & W. Columbia St.
- Ample parking
- Neighboring tenants include Dollar General, Little Caesars Pizza & Bamboo Garden